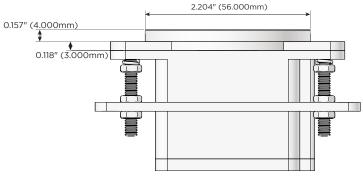

eed Charging Port)
- R Switched AC (Rocker Switch)
- D Dimmer Switch

#### Plug:

Supplied with Low Profile Flat 45° Angle 120 VAC Plug

- Optional Standard Straight 120 VAC Plug
- Optional Straight 120 VAC Pass-through Plug

- CLEAN, COMPACT DESIGN
- STREAMLINED
- LOW PROFILE
- SIDE-EXITING CORDS
- PLUG & PLAY
- 6' AC CORD & PLUG (FLAT PLUG STANDARD)
- CUSTOMIZABLE CONFIGURATIONS AND FINISHES
- UL LISTED FOR MOUNTING IN FURNITURE
- 15A





# M-POWER-1T+1T

### **AC POWER & DATA CONNECTIVITY SOLUTION**

M-POWER-1TW-A+1TW-S-BRARNDSB

Distributed by



8 Westchester Plaza  $\bigtriangledown$ Elmsford, NY 10523

Mormax Company, Inc. 🕓 914-699-0101 sales@mormax.com

🔗 mormax.com

Specs:

#### Modules/Ports:

- **Tamper Resistant AC Receptacle** Α
- S USB-C (25W High Speed Charging Port)









© 2024 Metro Light & Power, LLC. All rights reserved. US Patent No(s) 10,841,990; 10,847,959; other Patents Pending Metro Light & Power, LLC | 11 Smith St Englewood, NJ 07631 | T: 201-416-4160 | F: 208-979-4613 | info@metrolightandpower.com | www.metrolightandpower.com