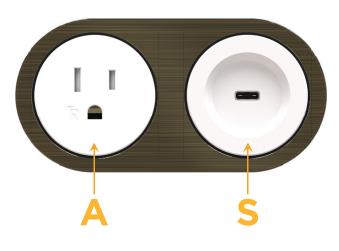

#### Modules/Ports:

- **Tamper Resistant AC Receptacle** Α
- S USB-C (25W High Speed Charging Port)

© 2024 Metro Light & Power, LLC. All rights reserved. US Patent No(s) 10,841,990; 10,847,959; other Patents Pending Metro Light & Power, LLC | 11 Smith St Englewood, NJ 07631 | T: 201-416-4160 | F: 208-979-4613 | info@metrolightandpower.com | www.metrolightandpower.com