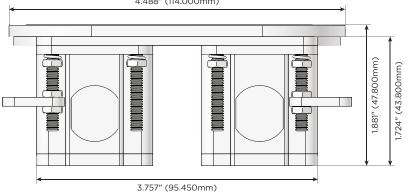

#### Plug:

Supplied with Low Profile Flat 45° Angle 120 VAC Plug

- Optional Standard Straight 120 VAC Plug
- Optional Straight 120 VAC Pass-through Plug

- CLEAN, COMPACT DESIGN
- STREAMLINED
- LOW PROFILE
- SIDE-EXITING CORDS
- PLUG & PLAY
- 6' AC CORD & PLUG (FLAT PLUG STANDARD)
- CUSTOMIZABLE CONFIGURATIONS AND FINISHES
- UL LISTED FOR MOUNTING IN FURNITURE
- 15A