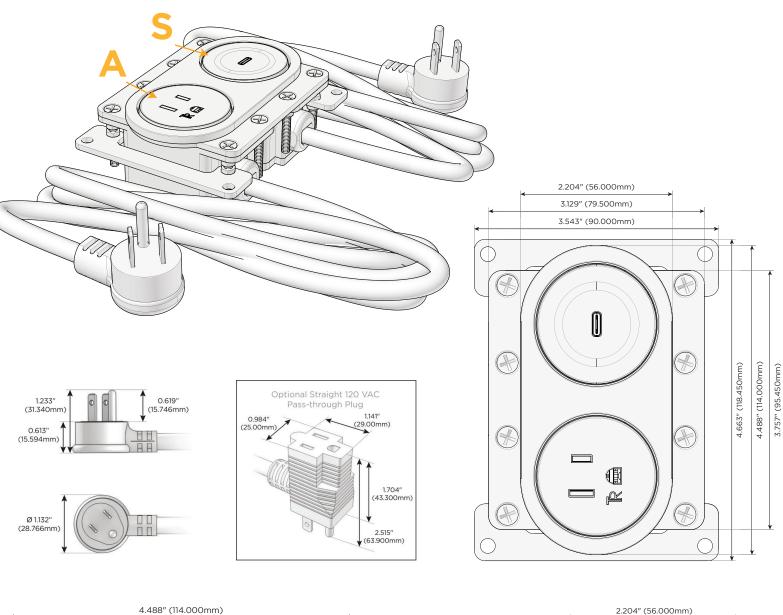

#### Module/Port Options:

- A Tamper Resistant AC Receptacle
- E USB-A & USB-C (20W)
- M Double USB-A (Fast Charging Ports 18W)
- H HDMI
- 6 CAT 6
- 12 RJ 12
- X Switched AC
- Y 3-Way Switch (Low Voltage)
- V USB-C (45W High Speed Charging Port)
- S USB-C (25W High Speed Charging Port)
- R Switched AC (Rocker Switch)
- D Dimmer Switch

#### Plug:

Supplied with Low Profile Flat 45° Angle 120 VAC Plug

- Optional Standard Straight 120 VAC Plug
- Optional Straight 120 VAC Pass-through Plug

- CLEAN, COMPACT DESIGN
- STREAMLINED
- LOW PROFILE
- SIDE-EXITING CORDS
- PLUG & PLAY
- 6' AC CORD & PLUG (FLAT PLUG STANDARD)
- CUSTOMIZABLE CONFIGURATIONS AND FINISHES
- UL LISTED FOR MOUNTING IN FURNITURE
- 15A

#### Modules/Ports:

- **Tamper Resistant AC Receptacle** Α
- S USB-C (25W High Speed Charging Port)

© 2024 Metro Light & Power, LLC. All rights reserved. US Patent No(s) 10,841,990; 10,847,959; other Patents Pending Metro Light & Power, LLC | 11 Smith St Englewood, NJ 07631 | T: 201-416-4160 | F: 208-979-4613 | info@metrolightandpower.com | www.metrolightandpower.com