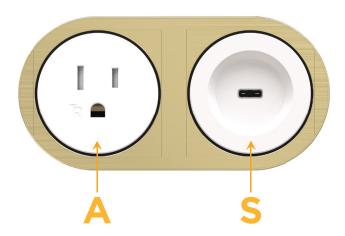

#### **Modules/Ports:**

- **Tamper Resistant AC Receptacle**
- USB-C (25W High Speed Charging Port)

Distributed by

Mormax Company, Inc. \( \simeg \) 914-699-0101 8 Westchester Plaza Elmsford, NY 10523

sales@mormax.com