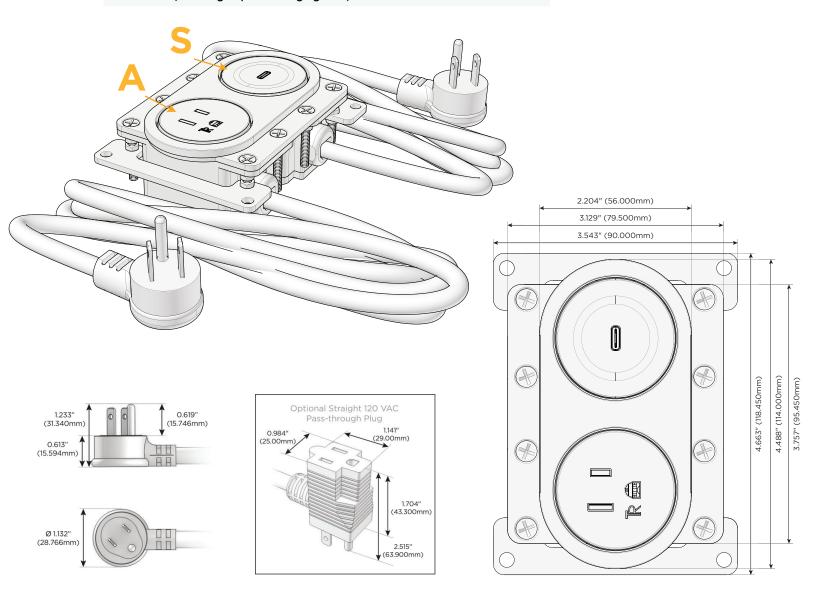

#### Plug:

Supplied with Low Profile Flat 45° Angle 120 VAC Plug

Optional Standard Straight 120 VAC Plug

Optional Straight 120 VAC Pass-through Plug

- CLEAN, COMPACT DESIGN
- STREAMLINED
- LOW PROFILE
- SIDE-EXITING CORDS
- PLUG & PLAY
- 6' AC CORD & PLUG (FLAT PLUG STANDARD)
- CUSTOMIZABLE CONFIGURATIONS AND FINISHES
- UL LISTED FOR MOUNTING IN FURNITURE
- 15A

#### **Modules/Ports:**

- **Tamper Resistant AC Receptacle**
- USB-C (25W High Speed Charging Port)

Distributed by

Mormax Company, Inc. \( \simeg \) 914-699-0101 8 Westchester Plaza Elmsford, NY 10523

sales@mormax.com