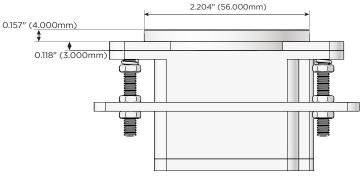

#### Plug:

Supplied with Low Profile Flat 45° Angle 120 VAC Plug

Optional Standard Straight 120 VAC Plug

Optional Straight 120 VAC Pass-through Plug

- CLEAN, COMPACT DESIGN
- STREAMLINED
- LOW PROFILE
- SIDE-EXITING CORDS
- PLUG & PLAY
- 6' AC CORD & PLUG (FLAT PLUG STANDARD)
- CUSTOMIZABLE CONFIGURATIONS AND FINISHES
- UL LISTED FOR MOUNTING IN FURNITURE
- 15A