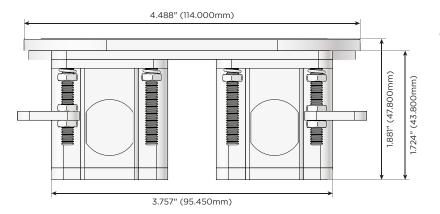

#### Plug:

Supplied with Low Profile Flat 45° Angle 120 VAC Plug

Optional Standard Straight 120 VAC Plug

Optional Straight 120 VAC Pass-through Plug

- CLEAN, COMPACT DESIGN
- STREAMLINED
- LOW PROFILE
- SIDE-EXITING CORDS
- PLUG & PLAY
- 6' AC CORD & PLUG (FLAT PLUG STANDARD)
- CUSTOMIZABLE CONFIGURATIONS AND FINISHES
- UL LISTED FOR MOUNTING IN FURNITURE
- 15A