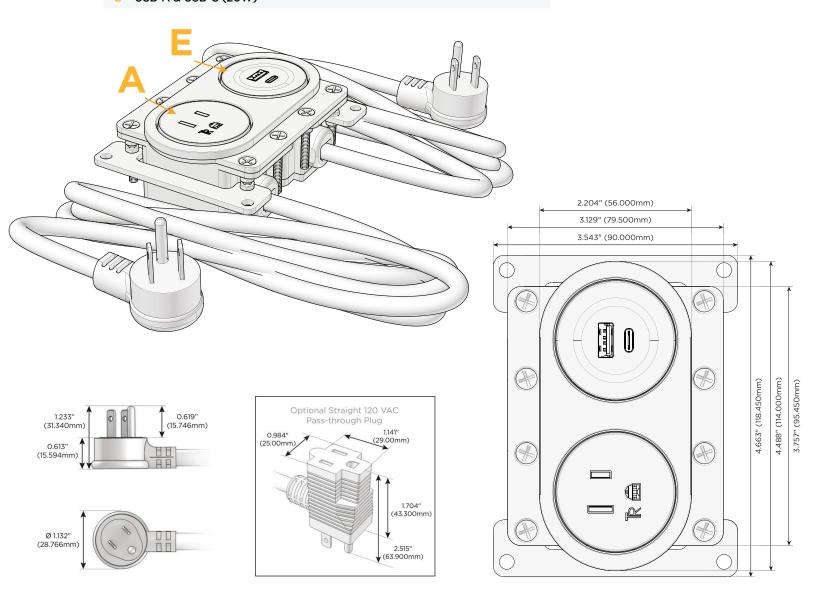

#### Plug:

Supplied with Low Profile Flat 45° Angle 120 VAC Plug

Optional Standard Straight 120 VAC Plug

Optional Straight 120 VAC Pass-through Plug

- CLEAN, COMPACT DESIGN
- STREAMLINED
- LOW PROFILE
- SIDE-EXITING CORDS
- PLUG & PLAY
- 6' AC CORD & PLUG (FLAT PLUG STANDARD)
- CUSTOMIZABLE CONFIGURATIONS AND FINISHES
- UL LISTED FOR MOUNTING IN FURNITURE
- 15A