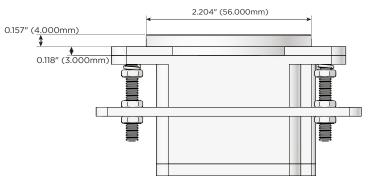

### **AC POWER & DATA CONNECTIVITY SOLUTION**

M-POWER-1TW-A+1TW-E-WRNDB

Specs: