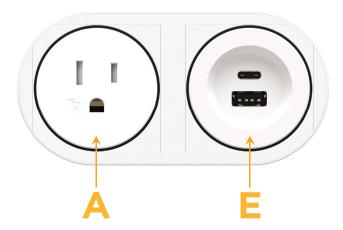

#### **Modules/Ports:**

- **Tamper Resistant AC Receptacle**
- USB-A & USB-C (20W)

Mormax Company, Inc. \( \simeg \) 914-699-0101 8 Westchester Plaza Elmsford, NY 10523

sales@mormax.com