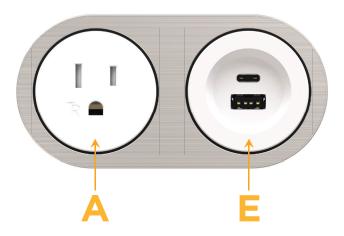

#### **Module/Port Options:**

- A Tamper Resistant AC Receptacle
- E USB-A & USB-C (20W)
- M Double USB-A (Fast Charging Ports 18W)
- H HDMI
- 6 CAT 6
- 12 RJ 12
- X Switched AC
- Y 3-Way Switch (Low Voltage)
- V USB-C (45W High Speed Charging Port)
- S USB-C (25W High Speed Charging Port)
- R Switched AC (Rocker Switch)
- Dimmer Switch

#### **Modules/Ports:**

- **Tamper Resistant AC Receptacle**
- USB-A & USB-C (20W)

Distributed by

Mormax Company, Inc. \( \simeg \) 914-699-0101 8 Westchester Plaza Elmsford, NY 10523

sales@mormax.com