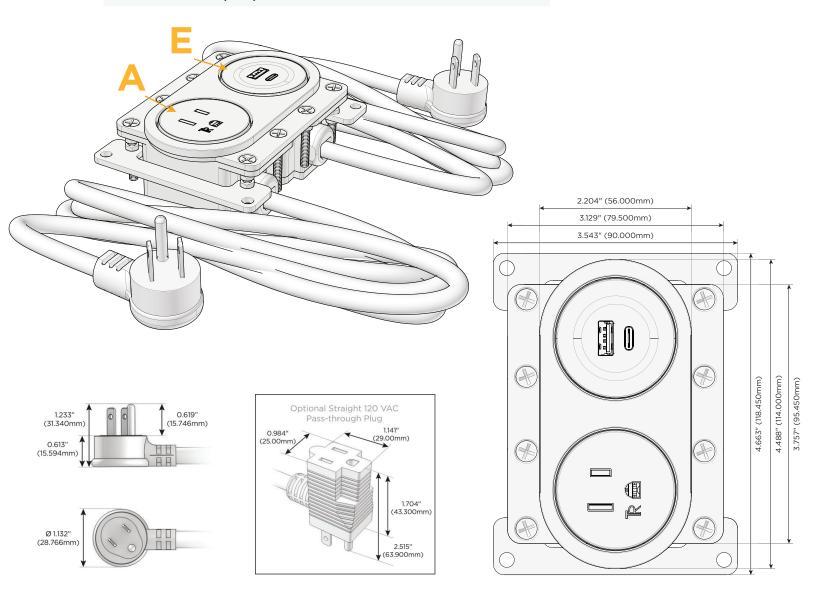

#### **Module/Port Options:**

- A Tamper Resistant AC Receptacle
- E USB-A & USB-C (20W)
- M Double USB-A (Fast Charging Ports 18W)
- H HDMI
- 6 CAT 6
- 12 RJ 12
- X Switched AC
- Y 3-Way Switch (Low Voltage)
- V USB-C (45W High Speed Charging Port)
- S USB-C (25W High Speed Charging Port)
- R Switched AC (Rocker Switch)
- Dimmer Switch

#### Plug:

Supplied with Low Profile Flat 45° Angle 120 VAC Plug

Optional Standard Straight 120 VAC Plug

Optional Straight 120 VAC Pass-through Plug

- CLEAN, COMPACT DESIGN
- STREAMLINED
- LOW PROFILE
- SIDE-EXITING CORDS
- PLUG & PLAY
- 6' AC CORD & PLUG (FLAT PLUG STANDARD)
- CUSTOMIZABLE CONFIGURATIONS AND FINISHES
- UL LISTED FOR MOUNTING IN FURNITURE
- 15A

## **AC POWER & DATA CONNECTIVITY SOLUTION**

M-POWER-1TW-A+1TW-E-SS4RNDSB

Specs:

#### **Modules/Ports:**

- **Tamper Resistant AC Receptacle**
- USB-A & USB-C (20W)

Distributed by

Mormax Company, Inc. \( \simeg \) 914-699-0101 8 Westchester Plaza Elmsford, NY 10523

sales@mormax.com