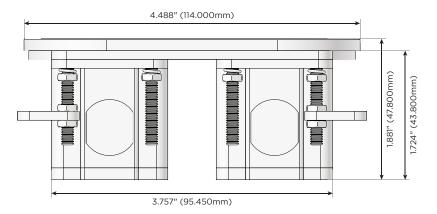

#### Plug:

Supplied with Low Profile Flat 45° Angle 120 VAC Plug

Optional Standard Straight 120 VAC Plug

Optional Straight 120 VAC Pass-through Plug

- CLEAN, COMPACT DESIGN
- STREAMLINED
- LOW PROFILE
- SIDE-EXITING CORDS
- PLUG & PLAY
- 6' AC CORD & PLUG (FLAT PLUG STANDARD)
- CUSTOMIZABLE CONFIGURATIONS AND FINISHES
- UL LISTED FOR MOUNTING IN FURNITURE
- 15A