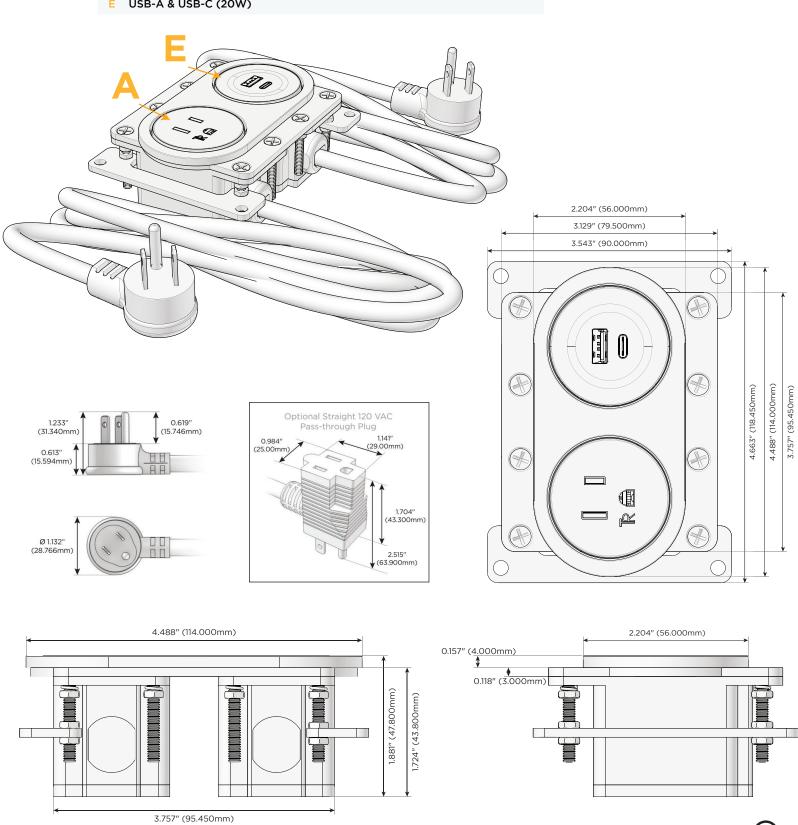

#### Module/Port Options:

- A Tamper Resistant AC Receptacle
- E USB-A & USB-C (20W)
- M Double USB-A (Fast Charging Ports 18W)
- H HDMI
- 6 CAT 6
- 12 RJ 12
- X Switched AC
- Y 3-Way Switch (Low Voltage)
- V USB-C (45W High Speed Charging Port)
- S USB-C (25W High Speed Charging Port)
- R Switched AC (Rocker Switch)
- D Dimmer Switch

#### Plug:

Supplied with Low Profile Flat 45° Angle 120 VAC Plug

- Optional Standard Straight 120 VAC Plug
- Optional Straight 120 VAC Pass-through Plug

- CLEAN, COMPACT DESIGN
- STREAMLINED
- LOW PROFILE
- SIDE-EXITING CORDS
- PLUG & PLAY
- 6' AC CORD & PLUG (FLAT PLUG STANDARD)
- CUSTOMIZABLE CONFIGURATIONS AND FINISHES
- UL LISTED FOR MOUNTING IN FURNITURE
- 15A

#### Modules/Ports:

- Α Tamper Resistant AC Receptacle
- Е USB-A & USB-C (20W)

MORMAX Mormax Company, Inc. 🕓 914-699-0101 8 Westchester Plaza  $\bigtriangledown$ 

Distributed by

Elmsford, NY 10523

sales@mormax.com 🔗 mormax.com