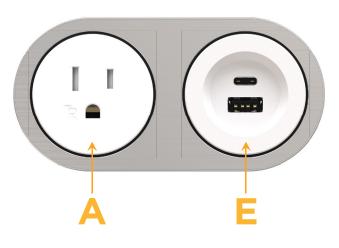

#### Module/Port Options:

- A Tamper Resistant AC Receptacle
- E USB-A & USB-C (20W)
- M Double USB-A (Fast Charging Ports 18W)
- H HDMI
- 6 CAT 6
- 12 RJ 12
- X Switched AC
- Y 3-Way Switch (Low Voltage)
- V USB-C (45W High Speed Charging Port)
- S USB-C (25W High Speed Charging Port)
- R Switched AC (Rocker Switch)
- D Dimmer Switch

#### Modules/Ports:

- Α Tamper Resistant AC Receptacle
- Е USB-A & USB-C (20W)

MORMAX Mormax Company, Inc. 🕓 914-699-0101 8 Westchester Plaza  $\bigtriangledown$ 

Distributed by

Elmsford, NY 10523

sales@mormax.com 🔗 mormax.com