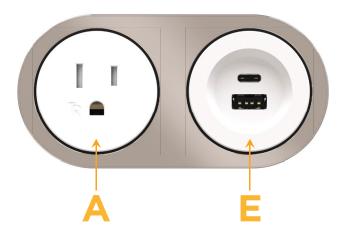

#### **Module/Port Options:**

- A Tamper Resistant AC Receptacle
- E USB-A & USB-C (20W)
- M Double USB-A (Fast Charging Ports 18W)
- H HDMI
- 6 CAT 6
- 12 RJ 12
- X Switched AC
- Y 3-Way Switch (Low Voltage)
- V USB-C (45W High Speed Charging Port)
- S USB-C (25W High Speed Charging Port)
- R Switched AC (Rocker Switch)
- Dimmer Switch

#### **Modules/Ports:**

- **Tamper Resistant AC Receptacle**
- USB-A & USB-C (20W)

Mormax Company, Inc. \( \simeg \) 914-699-0101 8 Westchester Plaza Elmsford, NY 10523

sales@mormax.com