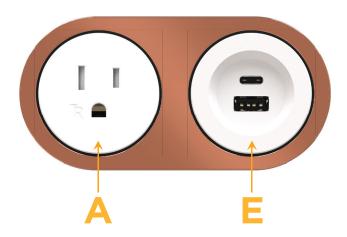

#### **Module/Port Options:**

- A Tamper Resistant AC Receptacle
- E USB-A & USB-C (20W)
- M Double USB-A (Fast Charging Ports 18W)
- H HDMI
- 6 CAT 6
- 12 RJ 12
- X Switched AC
- Y 3-Way Switch (Low Voltage)
- V USB-C (45W High Speed Charging Port)
- S USB-C (25W High Speed Charging Port)
- R Switched AC (Rocker Switch)
- Dimmer Switch

#### **Modules/Ports:**

- **Tamper Resistant AC Receptacle**
- USB-A & USB-C (20W)

Mormax Company, Inc. \( \simeg \) 914-699-0101 8 Westchester Plaza Elmsford, NY 10523

sales@mormax.com