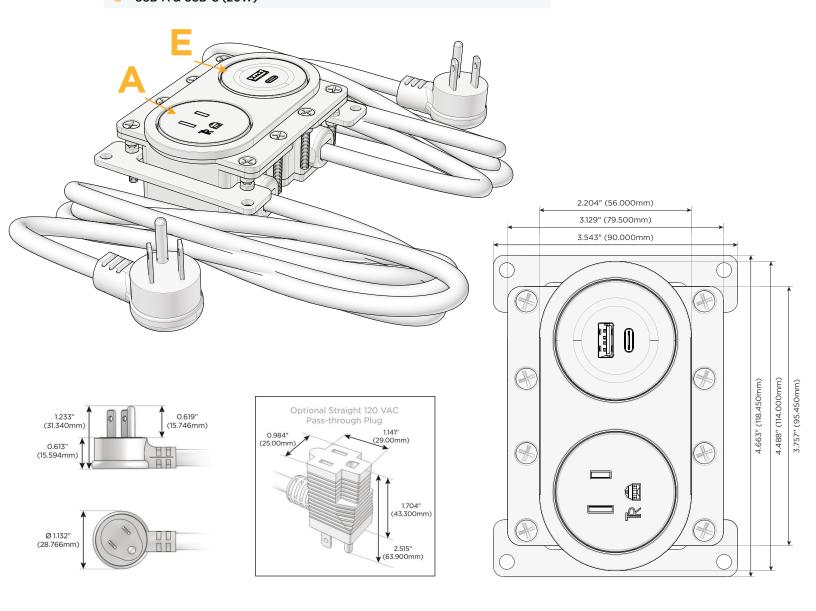

#### **Module/Port Options:**

- A Tamper Resistant AC Receptacle
- E USB-A & USB-C (20W)
- M Double USB-A (Fast Charging Ports 18W)
- H HDMI
- 6 CAT 6
- 12 RJ 12
- X Switched AC
- Y 3-Way Switch (Low Voltage)
- V USB-C (45W High Speed Charging Port)
- S USB-C (25W High Speed Charging Port)
- R Switched AC (Rocker Switch)
- Dimmer Switch

#### Plug:

Supplied with Low Profile Flat 45° Angle 120 VAC Plug

Optional Standard Straight 120 VAC Plug

Optional Straight 120 VAC Pass-through Plug

- CLEAN, COMPACT DESIGN
- STREAMLINED
- LOW PROFILE
- SIDE-EXITING CORDS
- PLUG & PLAY
- 6' AC CORD & PLUG (FLAT PLUG STANDARD)
- CUSTOMIZABLE CONFIGURATIONS AND FINISHES
- UL LISTED FOR MOUNTING IN FURNITURE
- 15A

#### **Modules/Ports:**

- **Tamper Resistant AC Receptacle**
- USB-A & USB-C (20W)

Mormax Company, Inc. \( \simeg \) 914-699-0101 8 Westchester Plaza Elmsford, NY 10523

sales@mormax.com