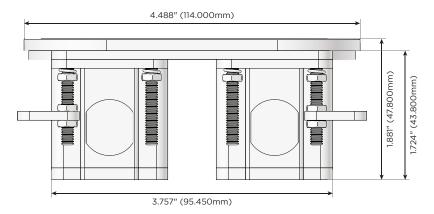

#### Plug:

Supplied with Low Profile Flat 45° Angle 120 VAC Plug

Optional Standard Straight 120 VAC Plug

Optional Straight 120 VAC Pass-through Plug

- CLEAN, COMPACT DESIGN
- STREAMLINED
- LOW PROFILE
- SIDE-EXITING CORDS
- PLUG & PLAY
- 6' AC CORD & PLUG (FLAT PLUG STANDARD)
- CUSTOMIZABLE CONFIGURATIONS AND FINISHES
- UL LISTED FOR MOUNTING IN FURNITURE
- 15A