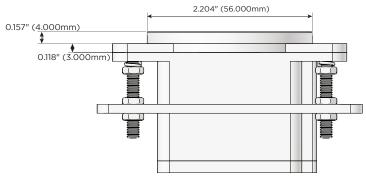

### **AC POWER & DATA CONNECTIVITY SOLUTION**

Specs:

M-POWER-1TW-A+1TW-E-CRNDB

#### **Modules/Ports:**

- **Tamper Resistant AC Receptacle**
- USB-A & USB-C (20W)

Mormax Company, Inc. \( \simeg \) 914-699-0101 8 Westchester Plaza Elmsford, NY 10523

sales@mormax.com