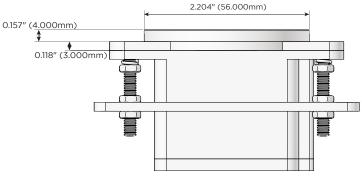

#### Plug:

Supplied with Low Profile Flat 45° Angle 120 VAC Plug

Optional Standard Straight 120 VAC Plug

Optional Straight 120 VAC Pass-through Plug

- CLEAN, COMPACT DESIGN
- STREAMLINED
- LOW PROFILE
- SIDE-EXITING CORDS
- PLUG & PLAY
- 6' AC CORD & PLUG (FLAT PLUG STANDARD)
- CUSTOMIZABLE CONFIGURATIONS AND FINISHES
- UL LISTED FOR MOUNTING IN FURNITURE
- 15A