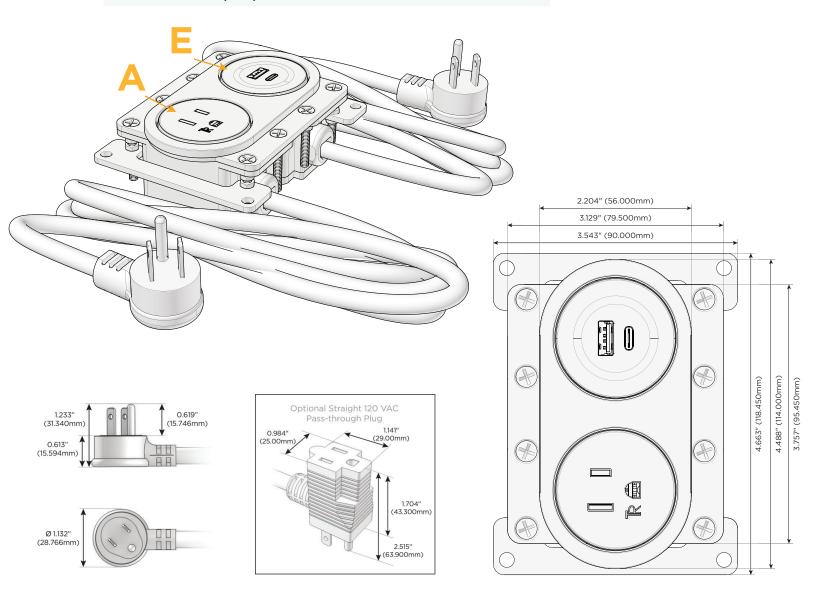

#### **Module/Port Options:**

- A Tamper Resistant AC Receptacle
- E USB-A & USB-C (20W)
- M Double USB-A (Fast Charging Ports 18W)
- H HDMI
- 6 CAT 6
- 12 RJ 12
- X Switched AC
- Y 3-Way Switch (Low Voltage)
- V USB-C (45W High Speed Charging Port)
- S USB-C (25W High Speed Charging Port)
- R Switched AC (Rocker Switch)
- Dimmer Switch

#### Plug:

Supplied with Low Profile Flat 45° Angle 120 VAC Plug

Optional Standard Straight 120 VAC Plug

Optional Straight 120 VAC Pass-through Plug

- CLEAN, COMPACT DESIGN
- STREAMLINED
- LOW PROFILE
- SIDE-EXITING CORDS
- PLUG & PLAY
- 6' AC CORD & PLUG (FLAT PLUG STANDARD)
- CUSTOMIZABLE CONFIGURATIONS AND FINISHES
- UL LISTED FOR MOUNTING IN FURNITURE
- 15A

#### **Modules/Ports:**

- **Tamper Resistant AC Receptacle**
- USB-A & USB-C (20W)

Distributed by

Mormax Company, Inc. \( \simeg \) 914-699-0101 8 Westchester Plaza Elmsford, NY 10523

sales@mormax.com