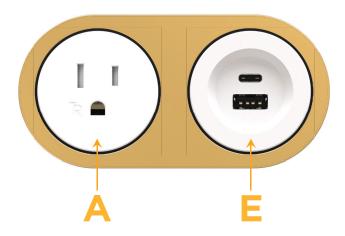

#### **Module/Port Options:**

- A Tamper Resistant AC Receptacle
- E USB-A & USB-C (20W)
- M Double USB-A (Fast Charging Ports 18W)
- H HDMI
- 6 CAT 6
- 12 RJ 12
- X Switched AC
- Y 3-Way Switch (Low Voltage)
- V USB-C (45W High Speed Charging Port)
- S USB-C (25W High Speed Charging Port)
- R Switched AC (Rocker Switch)
- Dimmer Switch

#### **Modules/Ports:**

- **Tamper Resistant AC Receptacle**
- USB-A & USB-C (20W)

Distributed by

Mormax Company, Inc. \( \simeg \) 914-699-0101 8 Westchester Plaza Elmsford, NY 10523

sales@mormax.com