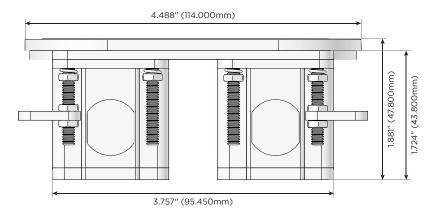

#### Plug:

Supplied with Low Profile Flat 45° Angle 120 VAC Plug

Optional Standard Straight 120 VAC Plug

Optional Straight 120 VAC Pass-through Plug

- CLEAN, COMPACT DESIGN
- STREAMLINED
- LOW PROFILE
- SIDE-EXITING CORDS
- PLUG & PLAY
- 6' AC CORD & PLUG (FLAT PLUG STANDARD)
- CUSTOMIZABLE CONFIGURATIONS AND FINISHES
- UL LISTED FOR MOUNTING IN FURNITURE
- 15A