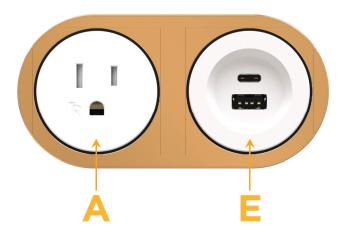

#### **Module/Port Options:**

- A Tamper Resistant AC Receptacle
- E USB-A & USB-C (20W)
- M Double USB-A (Fast Charging Ports 18W)
- H HDMI
- 6 CAT 6
- 12 RJ 12
- X Switched AC
- Y 3-Way Switch (Low Voltage)
- V USB-C (45W High Speed Charging Port)
- S USB-C (25W High Speed Charging Port)
- R Switched AC (Rocker Switch)
- Dimmer Switch

#### **Modules/Ports:**

- **Tamper Resistant AC Receptacle**
- USB-A & USB-C (20W)

Mormax Company, Inc. \( \simeg \) 914-699-0101 8 Westchester Plaza Elmsford, NY 10523

sales@mormax.com