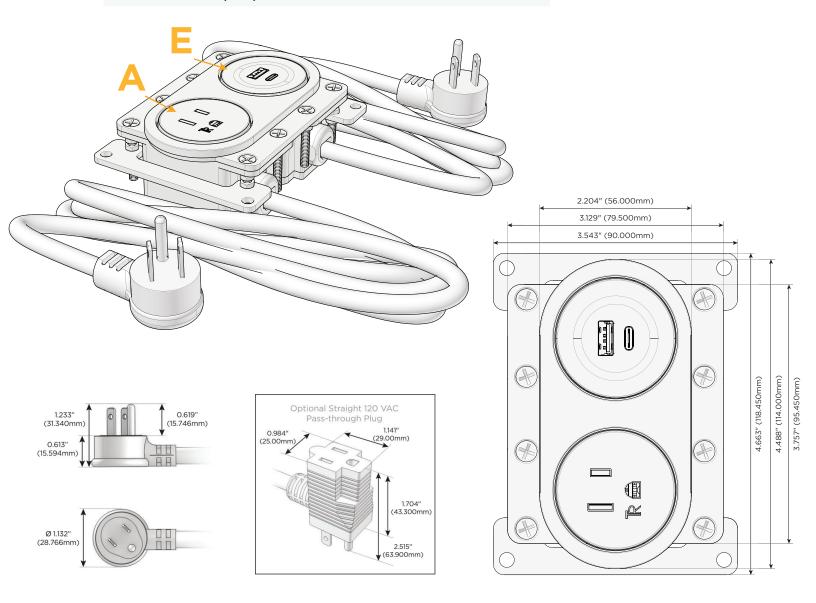

#### **Module/Port Options:**

- A Tamper Resistant AC Receptacle
- E USB-A & USB-C (20W)
- M Double USB-A (Fast Charging Ports 18W)
- H HDMI
- 6 CAT 6
- 12 RJ 12
- X Switched AC
- Y 3-Way Switch (Low Voltage)
- V USB-C (45W High Speed Charging Port)
- S USB-C (25W High Speed Charging Port)
- R Switched AC (Rocker Switch)
- Dimmer Switch

#### Plug:

Supplied with Low Profile Flat 45° Angle 120 VAC Plug

Optional Standard Straight 120 VAC Plug

Optional Straight 120 VAC Pass-through Plug

- CLEAN, COMPACT DESIGN
- STREAMLINED
- LOW PROFILE
- SIDE-EXITING CORDS
- PLUG & PLAY
- 6' AC CORD & PLUG (FLAT PLUG STANDARD)
- CUSTOMIZABLE CONFIGURATIONS AND FINISHES
- UL LISTED FOR MOUNTING IN FURNITURE
- 15A

#### **Modules/Ports:**

- **Tamper Resistant AC Receptacle**
- USB-A & USB-C (20W)

Mormax Company, Inc. \( \simeg \) 914-699-0101 8 Westchester Plaza Elmsford, NY 10523

sales@mormax.com