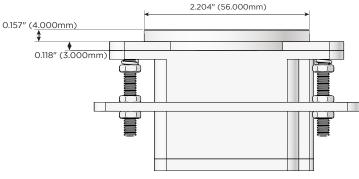

#### Plug:

Supplied with Low Profile Flat 45° Angle 120 VAC Plug

Optional Standard Straight 120 VAC Plug

Optional Straight 120 VAC Pass-through Plug

- CLEAN, COMPACT DESIGN
- STREAMLINED
- LOW PROFILE
- SIDE-EXITING CORDS
- PLUG & PLAY
- 6' AC CORD & PLUG (FLAT PLUG STANDARD)
- CUSTOMIZABLE CONFIGURATIONS AND FINISHES
- UL LISTED FOR MOUNTING IN FURNITURE
- 15A