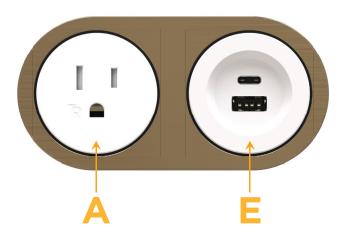

#### **Module/Port Options:**

- A Tamper Resistant AC Receptacle
- E USB-A & USB-C (20W)
- M Double USB-A (Fast Charging Ports 18W)
- H HDMI
- 6 CAT 6
- 12 RJ 12
- X Switched AC
- Y 3-Way Switch (Low Voltage)
- V USB-C (45W High Speed Charging Port)
- S USB-C (25W High Speed Charging Port)
- R Switched AC (Rocker Switch)
- Dimmer Switch

#### **Modules/Ports:**

- **Tamper Resistant AC Receptacle**
- USB-A & USB-C (20W)

Mormax Company, Inc. \( \simeg \) 914-699-0101 8 Westchester Plaza Elmsford, NY 10523

sales@mormax.com