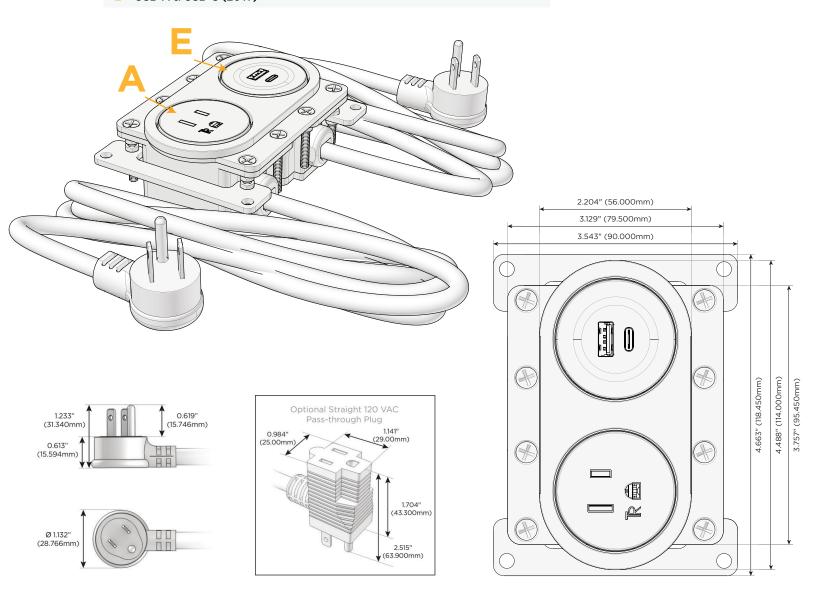

#### **Module/Port Options:**

- A Tamper Resistant AC Receptacle
- E USB-A & USB-C (20W)
- M Double USB-A (Fast Charging Ports 18W)
- H HDMI
- 6 CAT 6
- 12 RJ 12
- X Switched AC
- Y 3-Way Switch (Low Voltage)
- V USB-C (45W High Speed Charging Port)
- S USB-C (25W High Speed Charging Port)
- R Switched AC (Rocker Switch)
- Dimmer Switch

#### Plug:

Supplied with Low Profile Flat 45° Angle 120 VAC Plug

Optional Standard Straight 120 VAC Plug

Optional Straight 120 VAC Pass-through Plug

- CLEAN, COMPACT DESIGN
- STREAMLINED
- LOW PROFILE
- SIDE-EXITING CORDS
- PLUG & PLAY
- 6' AC CORD & PLUG (FLAT PLUG STANDARD)
- CUSTOMIZABLE CONFIGURATIONS AND FINISHES
- UL LISTED FOR MOUNTING IN FURNITURE
- 15A

#### **Modules/Ports:**

- **Tamper Resistant AC Receptacle**
- USB-A & USB-C (20W)

Mormax Company, Inc. \( \simeg \) 914-699-0101 8 Westchester Plaza Elmsford, NY 10523

sales@mormax.com