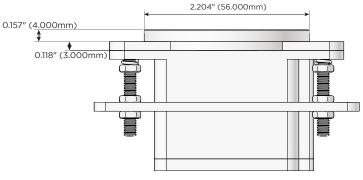

#### Plug:

Supplied with Low Profile Flat 45° Angle 120 VAC Plug

Optional Standard Straight 120 VAC Plug

Optional Straight 120 VAC Pass-through Plug

- CLEAN, COMPACT DESIGN
- STREAMLINED
- LOW PROFILE
- SIDE-EXITING CORDS
- PLUG & PLAY
- 6' AC CORD & PLUG (FLAT PLUG STANDARD)
- CUSTOMIZABLE CONFIGURATIONS AND FINISHES
- UL LISTED FOR MOUNTING IN FURNITURE
- 15A