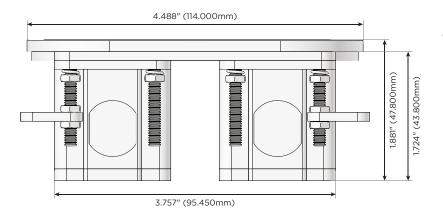

#### Plug:

Supplied with Low Profile Flat 45° Angle 120 VAC Plug

Optional Standard Straight 120 VAC Plug

Optional Straight 120 VAC Pass-through Plug

- CLEAN, COMPACT DESIGN
- STREAMLINED
- LOW PROFILE
- SIDE-EXITING CORDS
- PLUG & PLAY
- 6' AC CORD & PLUG (FLAT PLUG STANDARD)
- CUSTOMIZABLE CONFIGURATIONS AND FINISHES
- UL LISTED FOR MOUNTING IN FURNITURE
- 15A