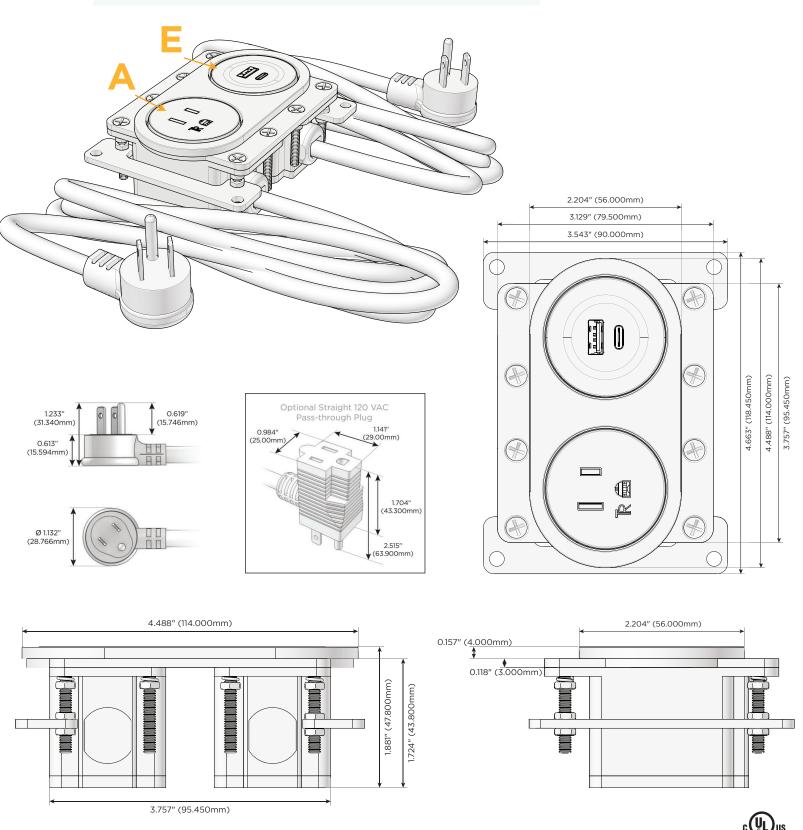

#### Module/Port Options:

- A Tamper Resistant AC Receptacle
- E USB-A & USB-C (20W)
- M Double USB-A (Fast Charging Ports 18W)
- H HDMI
- 6 CAT 6
- 12 RJ 12
- X Switched AC
- Y 3-Way Switch (Low Voltage)
- V USB-C (45W High Speed Charging Port)
- S USB-C (25W High Speed Charging Port)
- R Switched AC (Rocker Switch)
- D Dimmer Switch

#### Modules/Ports:

- Α Tamper Resistant AC Receptacle
- Е USB-A & USB-C (20W)

MORMAX Mormax Company, Inc. 🕓 914-699-0101 8 Westchester Plaza  $\bigtriangledown$ 

Distributed by

Elmsford, NY 10523

sales@mormax.com 🔗 mormax.com