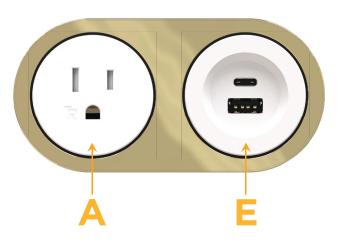

#### Modules/Ports:

- Α Tamper Resistant AC Receptacle
- Е USB-A & USB-C (20W)

MORMAX Mormax Company, Inc. 🕓 914-699-0101 8 Westchester Plaza  $\bigtriangledown$ 

Distributed by

Elmsford, NY 10523

sales@mormax.com 🔗 mormax.com