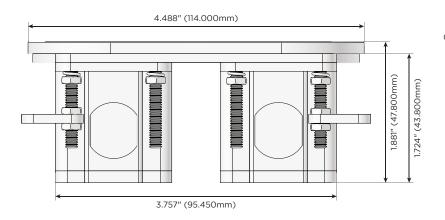

### **AC POWER & DATA CONNECTIVITY SOLUTION**

M-POWER-1TW-A+1TW-E-BRNDB

Specs: