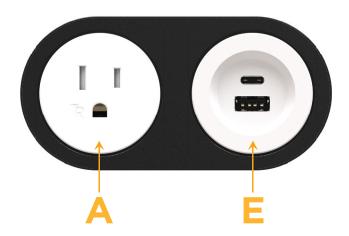

#### **Module/Port Options:**

- A Tamper Resistant AC Receptacle
- E USB-A & USB-C (20W)
- M Double USB-A (Fast Charging Ports 18W)
- H HDMI
- 6 CAT 6
- 12 RJ 12
- X Switched AC
- Y 3-Way Switch (Low Voltage)
- V USB-C (45W High Speed Charging Port)
- S USB-C (25W High Speed Charging Port)
- R Switched AC (Rocker Switch)
- Dimmer Switch

#### **Modules/Ports:**

- **Tamper Resistant AC Receptacle**
- USB-A & USB-C (20W)