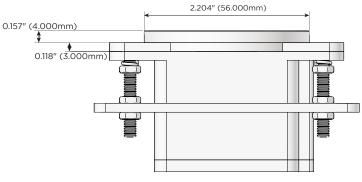

### **AC POWER & DATA CONNECTIVITY SOLUTION**

M-POWER-1TW-A+1TW-E-BRNDB

Specs: