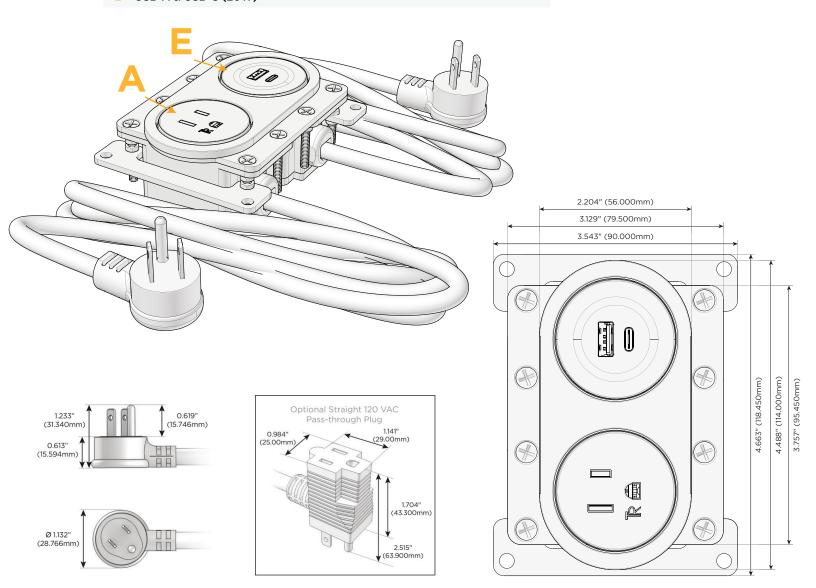

#### **Module/Port Options:**

- A Tamper Resistant AC Receptacle
- E USB-A & USB-C (20W)
- M Double USB-A (Fast Charging Ports 18W)
- H HDMI
- 6 CAT 6
- 12 RJ 12
- X Switched AC
- Y 3-Way Switch (Low Voltage)
- V USB-C (45W High Speed Charging Port)
- S USB-C (25W High Speed Charging Port)
- R Switched AC (Rocker Switch)
- Dimmer Switch

#### Plug:

Supplied with Low Profile Flat 45° Angle 120 VAC Plug

Optional Standard Straight 120 VAC Plug

Optional Straight 120 VAC Pass-through Plug

- CLEAN, COMPACT DESIGN
- STREAMLINED
- LOW PROFILE
- SIDE-EXITING CORDS
- PLUG & PLAY
- 6' AC CORD & PLUG (FLAT PLUG STANDARD)
- CUSTOMIZABLE CONFIGURATIONS AND FINISHES
- UL LISTED FOR MOUNTING IN FURNITURE
- 15A

### **AC POWER & DATA CONNECTIVITY SOLUTION**

M-POWER-1TW-A+1TW-E-BRNDB

Specs:

#### **Modules/Ports:**

- **Tamper Resistant AC Receptacle**
- USB-A & USB-C (20W)