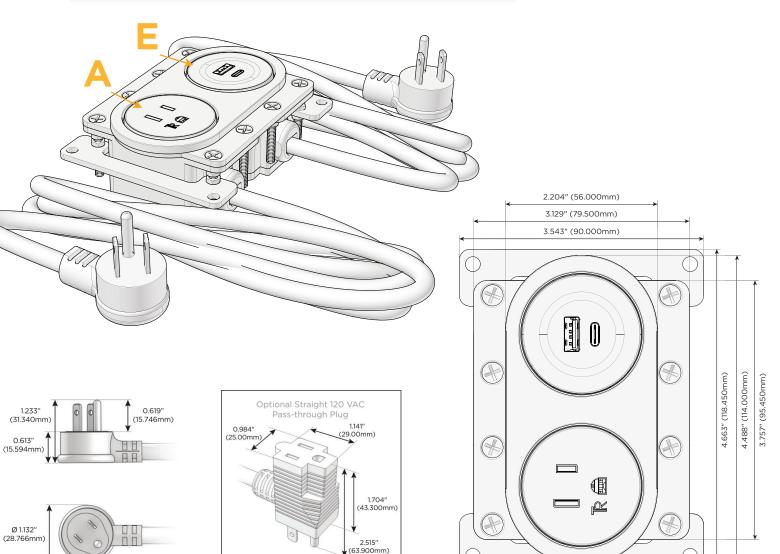

#### Module/Port Options:

- A Tamper Resistant AC Receptacle
- E USB-A & USB-C (20W)
- M Double USB-A (Fast Charging Ports 18W)
- H HDMI
- 6 CAT 6
- 12 RJ 12
- X Switched AC
- Y 3-Way Switch (Low Voltage)
- V USB-C (45W High Speed Charging Port)
- S USB-C (25W High Speed Charging Port)
- R Switched AC (Rocker Switch)
- D Dimmer Switch

#### Plug:

Supplied with Low Profile Flat 45° Angle 120 VAC Plug

- Optional Standard Straight 120 VAC Plug
- Optional Straight 120 VAC Pass-through Plug

- CLEAN, COMPACT DESIGN
- STREAMLINED
- LOW PROFILE
- SIDE-EXITING CORDS
- PLUG & PLAY
- 6' AC CORD & PLUG (FLAT PLUG STANDARD)
- CUSTOMIZABLE CONFIGURATIONS AND FINISHES
- UL LISTED FOR MOUNTING IN FURNITURE
- 15A

Specs:

- Modules/Ports:
- Α Tamper Resistant AC Receptacle
- Е USB-A & USB-C (20W)

© 2024 Metro Light & Power, LLC. All rights reserved. US Patent No(s) 10,841,990; 10,847,959; other Patents Pending Metro Light & Power, LLC | 11 Smith St Englewood, NJ 07631 | T: 201-416-4160 | F: 208-979-4613 | info@metrolightandpower.com | www.metrolightandpower.com