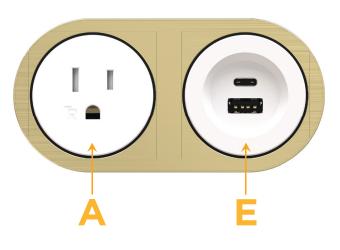

#### Module/Port Options:

- A Tamper Resistant AC Receptacle
- E USB-A & USB-C (20W)
- M Double USB-A (Fast Charging Ports 18W)
- H HDMI
- 6 CAT 6
- 12 RJ 12
- X Switched AC
- Y 3-Way Switch (Low Voltage)
- V USB-C (45W High Speed Charging Port)
- S USB-C (25W High Speed Charging Port)
- R Switched AC (Rocker Switch)
- D Dimmer Switch

Specs:

- Modules/Ports:
- Α Tamper Resistant AC Receptacle
- Е USB-A & USB-C (20W)

© 2024 Metro Light & Power, LLC. All rights reserved. US Patent No(s) 10,841,990; 10,847,959; other Patents Pending Metro Light & Power, LLC | 11 Smith St Englewood, NJ 07631 | T: 201-416-4160 | F: 208-979-4613 | info@metrolightandpower.com | www.metrolightandpower.com