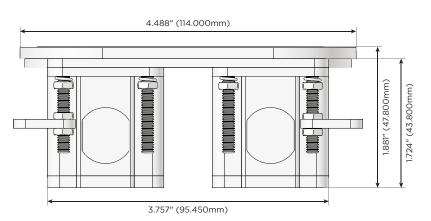

## M-POWER-1T+1T

**AC POWER & DATA CONNECTIVITY SOLUTION** 

M-POWER-1TW-A+1TW-E-BR4RNDB

Metro Light & Power's line of power & data solutions offers sophisticated design elements combined with greater ease of installation. Streamlined and low-profile, enhanced by side-exiting cords, our outlets advance the industry with their cutting edge look and feel. We believe flexibility is key, and we provide a variety of mounting options, including the ability to mount in limited spaces. Our outlets are available in many finishes and configurations, in addition to a custom color and finish capability for our clients.

#### Plug:

Supplied with Low Profile Flat 45° Angle 120 VAC Plug

- Optional Standard Straight 120 VAC Plug
- Optional Straight 120 VAC Pass-through Plug

- CLEAN, COMPACT DESIGN
- STREAMLINED
- LOW PROFILE
- SIDE-EXITING CORDS
- PLUG & PLAY
- 6' AC CORD & PLUG (FLAT PLUG STANDARD)
- CUSTOMIZABLE CONFIGURATIONS AND FINISHES
- UL LISTED FOR MOUNTING IN FURNITURE
- 15A