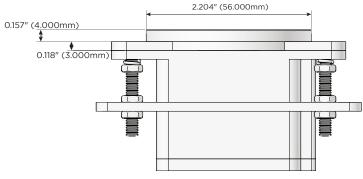

## M-POWER-1T+1T

**AC POWER & DATA CONNECTIVITY SOLUTION** 

M-POWER-1TW-A+1TW-E-BR4RNDB

Metro Light & Power's line of power & data solutions offers sophisticated design elements combined with greater ease of installation. Streamlined and low-profile, enhanced by side-exiting cords, our outlets advance the industry with their cutting edge look and feel. We believe flexibility is key, and we provide a variety of mounting options, including the ability to mount in limited spaces. Our outlets are available in many finishes and configurations, in addition to a custom color and finish capability for our clients.

#### Plug:

Supplied with Low Profile Flat 45° Angle 120 VAC Plug

- Optional Standard Straight 120 VAC Plug
- Optional Straight 120 VAC Pass-through Plug

- CLEAN, COMPACT DESIGN
- STREAMLINED
- LOW PROFILE
- SIDE-EXITING CORDS
- PLUG & PLAY
- 6' AC CORD & PLUG (FLAT PLUG STANDARD)
- CUSTOMIZABLE CONFIGURATIONS AND FINISHES
- UL LISTED FOR MOUNTING IN FURNITURE
- 15A