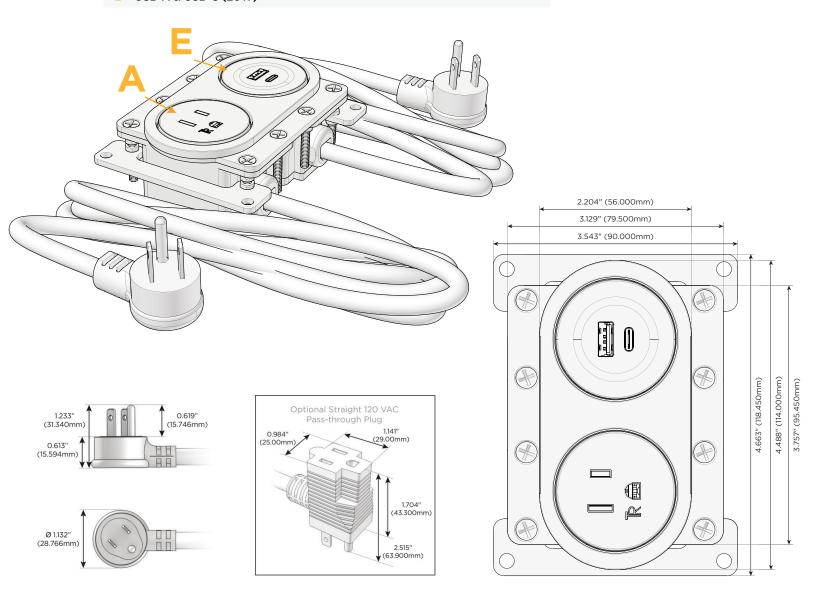

#### **Module/Port Options:**

- A Tamper Resistant AC Receptacle
- E USB-A & USB-C (20W)
- M Double USB-A (Fast Charging Ports 18W)
- H HDMI
- 6 CAT 6
- 12 RJ 12
- X Switched AC
- Y 3-Way Switch (Low Voltage)
- V USB-C (45W High Speed Charging Port)
- S USB-C (25W High Speed Charging Port)
- R Switched AC (Rocker Switch)
- Dimmer Switch

#### Plug:

Supplied with Low Profile Flat 45° Angle 120 VAC Plug

Optional Standard Straight 120 VAC Plug

Optional Straight 120 VAC Pass-through Plug

- CLEAN, COMPACT DESIGN
- STREAMLINED
- LOW PROFILE
- SIDE-EXITING CORDS
- PLUG & PLAY
- 6' AC CORD & PLUG (FLAT PLUG STANDARD)
- CUSTOMIZABLE CONFIGURATIONS AND FINISHES
- UL LISTED FOR MOUNTING IN FURNITURE
- 15A

## **Modules/Ports:**

- **Tamper Resistant AC Receptacle**
- USB-A & USB-C (20W)

Mormax Company, Inc. \( \simeg \) 914-699-0101 8 Westchester Plaza Elmsford, NY 10523

sales@mormax.com