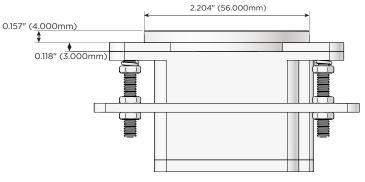

#### Plug:

Supplied with Low Profile Flat 45° Angle 120 VAC Plug

Optional Standard Straight 120 VAC Plug

Optional Straight 120 VAC Pass-through Plug

- CLEAN, COMPACT DESIGN
- STREAMLINED
- LOW PROFILE
- SIDE-EXITING CORDS
- PLUG & PLAY
- 6' AC CORD & PLUG (FLAT PLUG STANDARD)
- CUSTOMIZABLE CONFIGURATIONS AND FINISHES
- UL LISTED FOR MOUNTING IN FURNITURE
- 15A