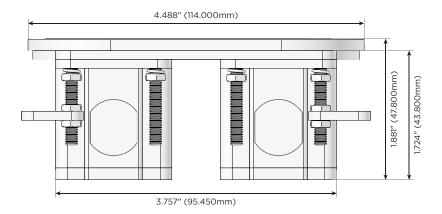

#### Plug:

Supplied with Low Profile Flat 45° Angle 120 VAC Plug

Optional Standard Straight 120 VAC Plug

Optional Straight 120 VAC Pass-through Plug

- CLEAN, COMPACT DESIGN
- STREAMLINED
- LOW PROFILE
- SIDE-EXITING CORDS
- PLUG & PLAY
- 6' AC CORD & PLUG (FLAT PLUG STANDARD)
- CUSTOMIZABLE CONFIGURATIONS AND FINISHES
- UL LISTED FOR MOUNTING IN FURNITURE
- 15A