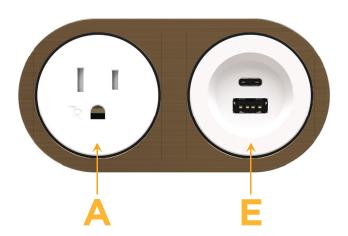

#### **Module/Port Options:**

- A Tamper Resistant AC Receptacle
- E USB-A & USB-C (20W)
- M Double USB-A (Fast Charging Ports 18W)
- H HDMI
- 6 CAT 6
- 12 RJ 12
- X Switched AC
- Y 3-Way Switch (Low Voltage)
- V USB-C (45W High Speed Charging Port)
- S USB-C (25W High Speed Charging Port)
- R Switched AC (Rocker Switch)
- Dimmer Switch

## **Modules/Ports:**

- **Tamper Resistant AC Receptacle**
- USB-A & USB-C (20W)

Mormax Company, Inc. \( \simeg \) 914-699-0101 8 Westchester Plaza Elmsford, NY 10523

sales@mormax.com