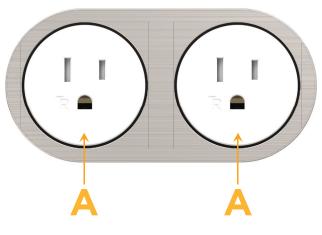

#### Module/Port Options:

- A Tamper Resistant AC Receptacle
- E USB-A & USB-C (20W)
- M Double USB-A (Fast Charging Ports 18W)
- H HDMI
- 6 CAT 6
- 12 RJ 12
- X Switched AC
- Y 3-Way Switch (Low Voltage)
- V USB-C (45W High Speed Charging Port)
- S USB-C (25W High Speed Charging Port)
- R Switched AC (Rocker Switch)
- D Dimmer Switch

#### Modules/Ports:

Α Tamper Resistant AC Receptacle

Mormax Company, Inc. 🕓 914-699-0101 8 Westchester Plaza Elmsford, NY 10523

sales@mormax.com  $\bigtriangledown$ 🔗 mormax.com

© 2024 Metro Light & Power, LLC. All rights reserved. US Patent No(s) 10,841,990; 10,847,959; other Patents Pending Metro Light & Power, LLC | 11 Smith St Englewood, NJ 07631 | T: 201-416-4160 | F: 208-979-4613 | info@metrolightandpower.com | www.metrolightandpower.com