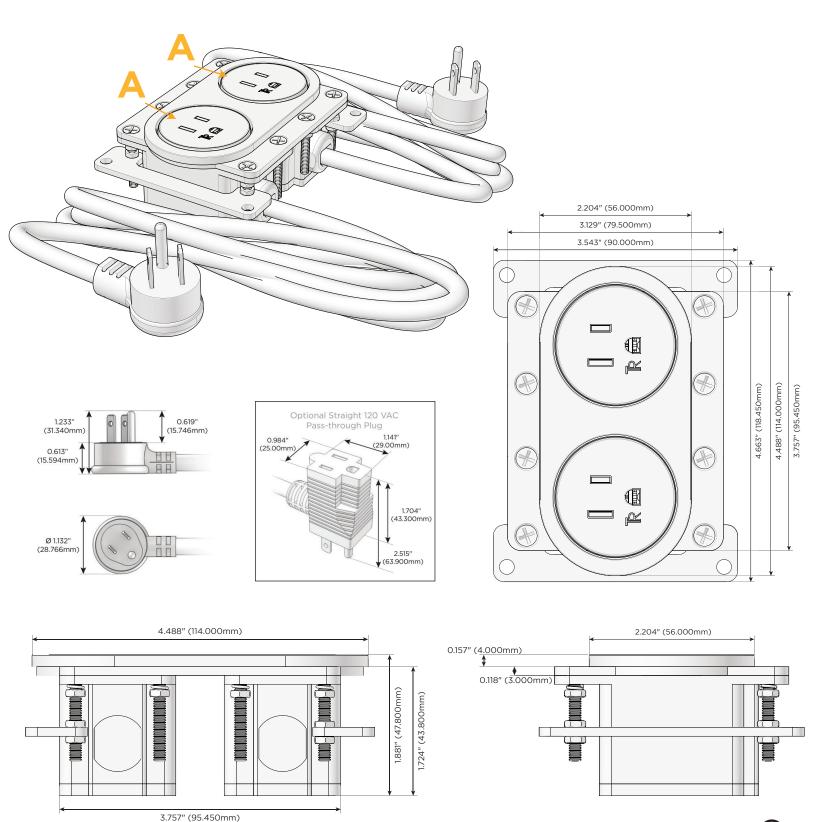

#### Module/Port Options:

- A Tamper Resistant AC Receptacle
- E USB-A & USB-C (20W)
- M Double USB-A (Fast Charging Ports 18W)
- H HDMI
- 6 CAT 6
- 12 RJ 12
- X Switched AC
- Y 3-Way Switch (Low Voltage)
- V USB-C (45W High Speed Charging Port)
- S USB-C (25W High Speed Charging Port)
- R Switched AC (Rocker Switch)
- D Dimmer Switch

#### Plug:

Supplied with Low Profile Flat 45° Angle 120 VAC Plug

- Optional Standard Straight 120 VAC Plug
- Optional Straight 120 VAC Pass-through Plug

- CLEAN, COMPACT DESIGN
- STREAMLINED
- LOW PROFILE
- SIDE-EXITING CORDS
- PLUG & PLAY
- 6' AC CORD & PLUG (FLAT PLUG STANDARD)
- CUSTOMIZABLE CONFIGURATIONS AND FINISHES
- UL LISTED FOR MOUNTING IN FURNITURE
- 15A

#### Modules/Ports:

Α Tamper Resistant AC Receptacle

Mormax Company, Inc. 🕓 914-699-0101 8 Westchester Plaza Elmsford, NY 10523

sales@mormax.com  $\bigtriangledown$ 🔗 mormax.com

© 2024 Metro Light & Power, LLC. All rights reserved. US Patent No(s) 10,841,990; 10,847,959; other Patents Pending Metro Light & Power, LLC | 11 Smith St Englewood, NJ 07631 | T: 201-416-4160 | F: 208-979-4613 | info@metrolightandpower.com | www.metrolightandpower.com