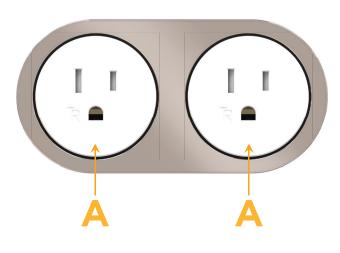

#### Modules/Ports:

Α Tamper Resistant AC Receptacle Distributed by MORMAX 

Mormax Company, Inc. 🕓 914-699-0101 8 Westchester Plaza Elmsford, NY 10523

sales@mormax.com  $\bigtriangledown$ 🔗 mormax.com

LISTED