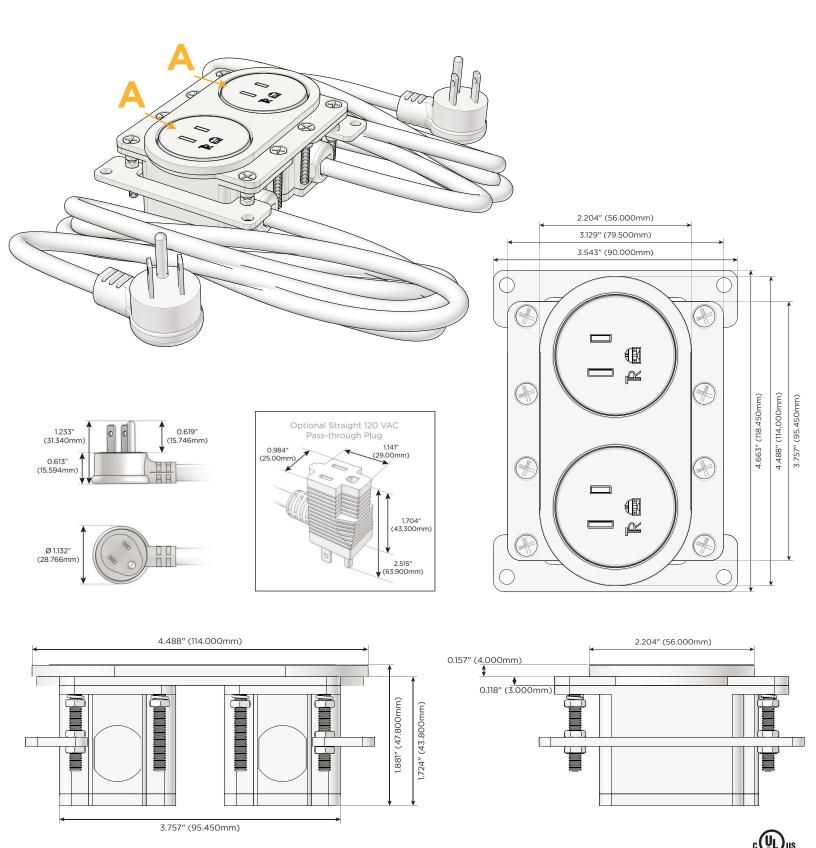

#### Modules/Ports:

Α Tamper Resistant AC Receptacle Distributed by MORMAX 

Mormax Company, Inc. 🕓 914-699-0101 8 Westchester Plaza Elmsford, NY 10523

sales@mormax.com  $\bigtriangledown$ 🔗 mormax.com

LISTED