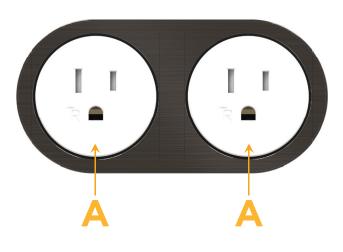

#### Modules/Ports:

Α Tamper Resistant AC Receptacle Distributed by MORMAX 

Mormax Company, Inc. 🕓 914-699-0101 8 Westchester Plaza Elmsford, NY 10523

sales@mormax.com  $\bigtriangledown$ 🔗 mormax.com

© 2024 Metro Light & Power, LLC. All rights reserved. US Patent No(s) 10,841,990; 10,847,959; other Patents Pending Metro Light & Power, LLC | 11 Smith St Englewood, NJ 07631 | T: 201-416-4160 | F: 208-979-4613 | info@metrolightandpower.com | www.metrolightandpower.com