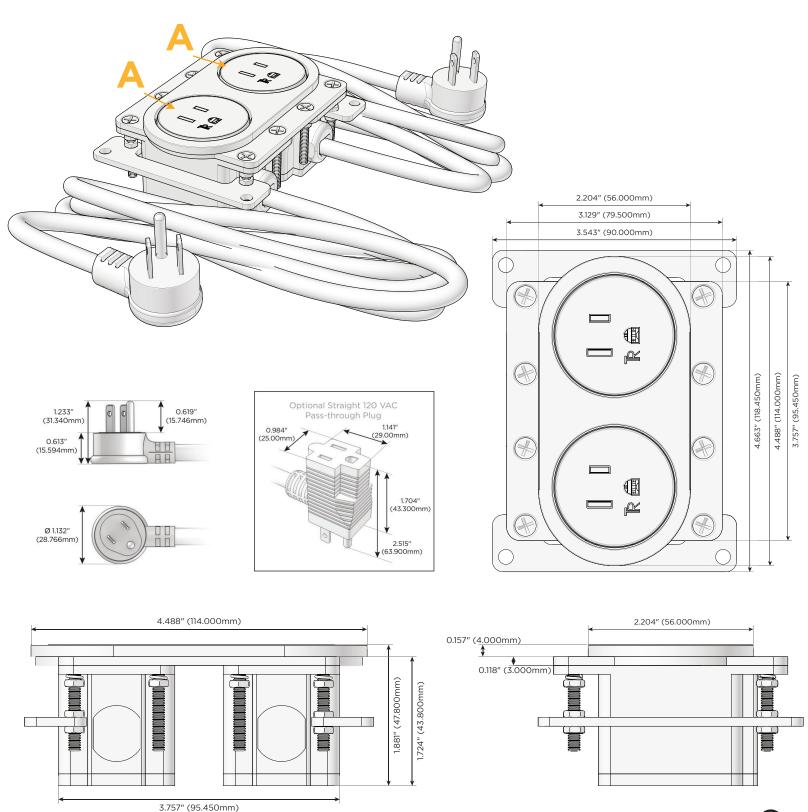

#### Module/Port Options:

- A Tamper Resistant AC Receptacle
- E USB-A & USB-C (20W)
- M Double USB-A (Fast Charging Ports 18W)
- H HDMI
- 6 CAT 6
- 12 RJ 12
- X Switched AC
- Y 3-Way Switch (Low Voltage)
- V USB-C (45W High Speed Charging Port)
- S USB-C (25W High Speed Charging Port)
- R Switched AC (Rocker Switch)
- D Dimmer Switch

#### Plug:

Supplied with Low Profile Flat 45° Angle 120 VAC Plug

- Optional Standard Straight 120 VAC Plug
- Optional Straight 120 VAC Pass-through Plug

- CLEAN, COMPACT DESIGN
- STREAMLINED
- LOW PROFILE
- SIDE-EXITING CORDS
- PLUG & PLAY
- 6' AC CORD & PLUG (FLAT PLUG STANDARD)
- CUSTOMIZABLE CONFIGURATIONS AND FINISHES
- UL LISTED FOR MOUNTING IN FURNITURE
- 15A

### **AC POWER & DATA CONNECTIVITY SOLUTION**

M-POWER-1TW-A+1TW-A-S3RNDSB

Specs: