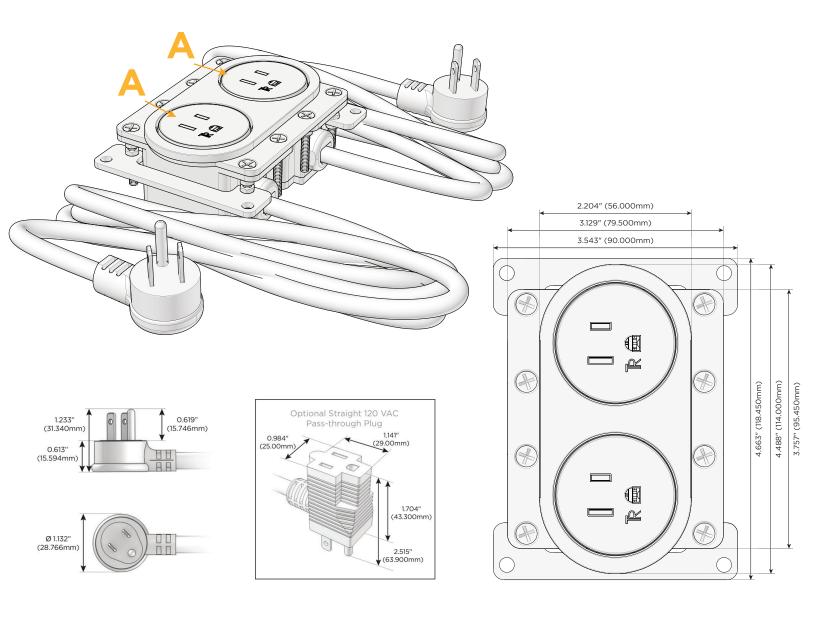

#### **Module/Port Options:**

- A Tamper Resistant AC Receptacle
- E USB-A & USB-C (20W)
- M Double USB-A (Fast Charging Ports 18W)
- H HDMI
- 6 CAT 6
- 12 RJ 12
- X Switched AC
- Y 3-Way Switch (Low Voltage)
- V USB-C (45W High Speed Charging Port)
- S USB-C (25W High Speed Charging Port)
- R Switched AC (Rocker Switch)
- Dimmer Switch

#### Plug:

Supplied with Low Profile Flat 45° Angle 120 VAC Plug

Optional Standard Straight 120 VAC Plug

Optional Straight 120 VAC Pass-through Plug

- CLEAN, COMPACT DESIGN
- STREAMLINED
- LOW PROFILE
- SIDE-EXITING CORDS
- PLUG & PLAY
- 6' AC CORD & PLUG (FLAT PLUG STANDARD)
- CUSTOMIZABLE CONFIGURATIONS AND FINISHES
- UL LISTED FOR MOUNTING IN FURNITURE
- 15A

### **AC POWER & DATA CONNECTIVITY SOLUTION**

M-POWER-1TW-A+1TW-A-MRNDSB

Specs:

#### **Modules/Ports:**

**Tamper Resistant AC Receptacle** 

Distributed by

Mormax Company, Inc. \( \simeg \) 914-699-0101 8 Westchester Plaza Elmsford, NY 10523

sales@mormax.com