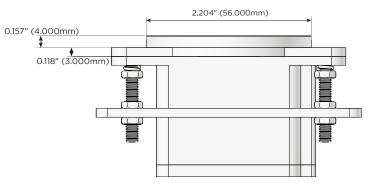

### **AC POWER & DATA CONNECTIVITY SOLUTION**

M-POWER-1TW-A+1TW-A-MRNDSB

Specs:

#### **Modules/Ports:**

**Tamper Resistant AC Receptacle** 

Distributed by

Mormax Company, Inc. \( \simeg \) 914-699-0101 8 Westchester Plaza Elmsford, NY 10523

sales@mormax.com