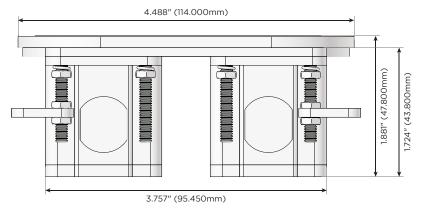

### **AC POWER & DATA CONNECTIVITY SOLUTION**

M-POWER-1TW-A+1TW-A-MRNDSB

Specs: