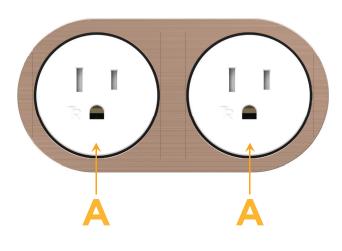

#### Modules/Ports:

Α Tamper Resistant AC Receptacle Distributed by MORMAX 

Mormax Company, Inc. 🕓 914-699-0101 8 Westchester Plaza Elmsford, NY 10523

sales@mormax.com  $\bigtriangledown$ 🔗 mormax.com

© 2024 Metro Light & Power, LLC. All rights reserved. US Patent No(s) 10,841,990; 10,847,959; other Patents Pending Metro Light & Power, LLC | 11 Smith St Englewood, NJ 07631 | T: 201-416-4160 | F: 208-979-4613 | info@metrolightandpower.com | www.metrolightandpower.com