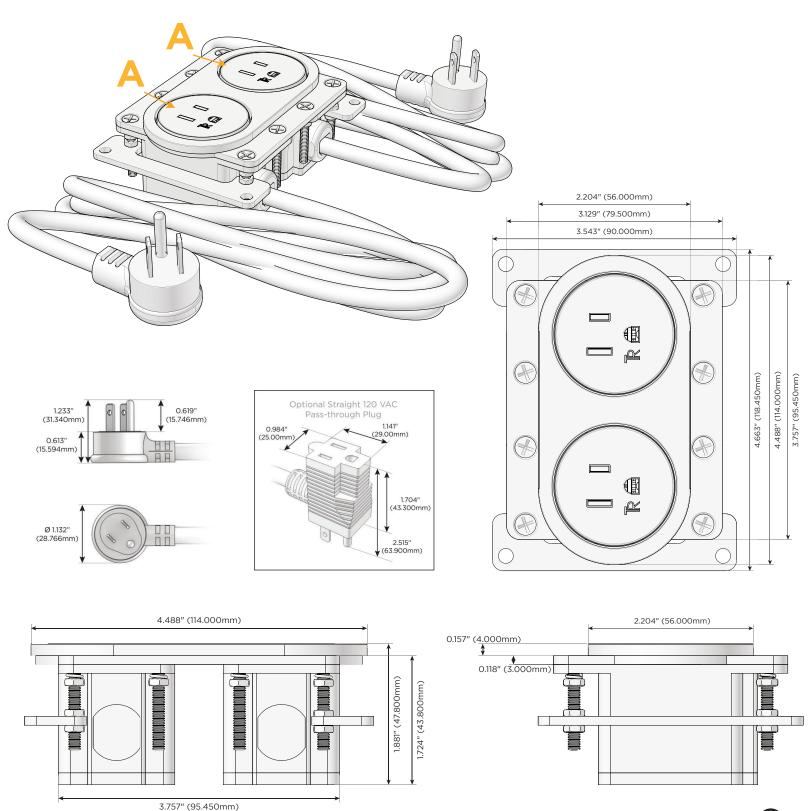

#### Plug:

Supplied with Low Profile Flat 45° Angle 120 VAC Plug

- Optional Standard Straight 120 VAC Plug
- Optional Straight 120 VAC Pass-through Plug

- CLEAN, COMPACT DESIGN
- STREAMLINED
- LOW PROFILE
- SIDE-EXITING CORDS
- PLUG & PLAY
- 6' AC CORD & PLUG (FLAT PLUG STANDARD)
- CUSTOMIZABLE CONFIGURATIONS AND FINISHES
- UL LISTED FOR MOUNTING IN FURNITURE
- 15A

#### Modules/Ports:

Α Tamper Resistant AC Receptacle Distributed by MORMAX 

Mormax Company, Inc. 🕓 914-699-0101 8 Westchester Plaza Elmsford, NY 10523

sales@mormax.com  $\bigtriangledown$ 🔗 mormax.com

© 2024 Metro Light & Power, LLC. All rights reserved. US Patent No(s) 10,841,990; 10,847,959; other Patents Pending Metro Light & Power, LLC | 11 Smith St Englewood, NJ 07631 | T: 201-416-4160 | F: 208-979-4613 | info@metrolightandpower.com | www.metrolightandpower.com