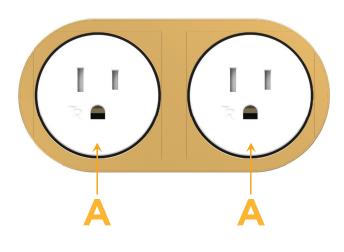

#### Modules/Ports:

Α Tamper Resistant AC Receptacle Distributed by MORMAX 

Mormax Company, Inc. 🕓 914-699-0101 8 Westchester Plaza Elmsford, NY 10523

sales@mormax.com  $\bigtriangledown$ 🔗 mormax.com

ŇΓ us LISTED E491161