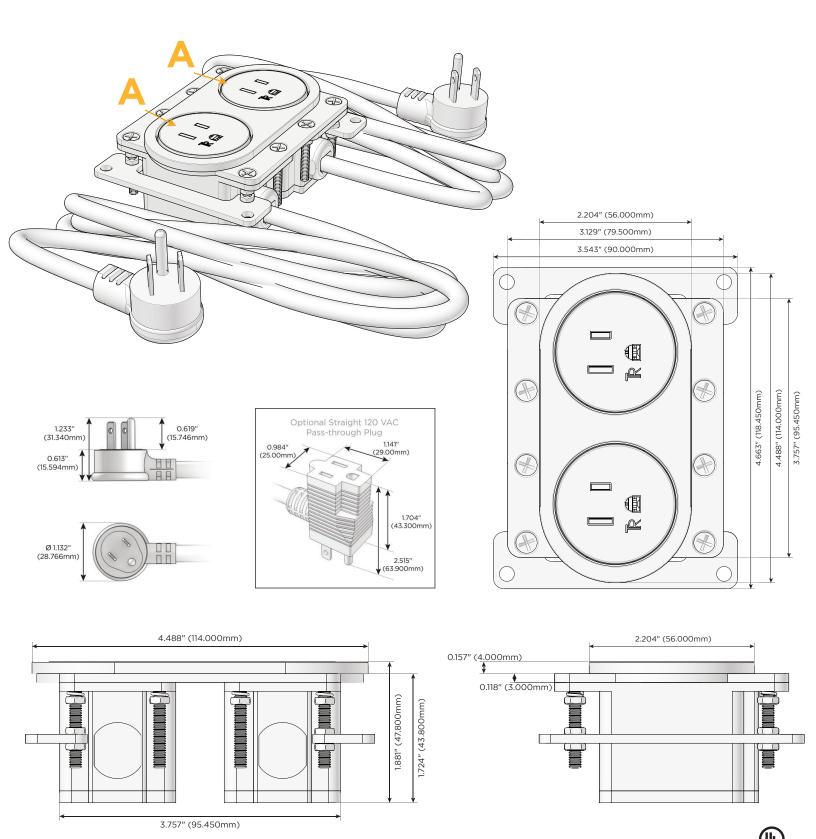

#### Plug:

Supplied with Low Profile Flat 45° Angle 120 VAC Plug

- Optional Standard Straight 120 VAC Plug
- Optional Straight 120 VAC Pass-through Plug

- CLEAN, COMPACT DESIGN
- STREAMLINED
- LOW PROFILE
- SIDE-EXITING CORDS
- PLUG & PLAY
- 6' AC CORD & PLUG (FLAT PLUG STANDARD)
- CUSTOMIZABLE CONFIGURATIONS AND FINISHES
- UL LISTED FOR MOUNTING IN FURNITURE
- 15A

## **AC POWER & DATA CONNECTIVITY SOLUTION**

M-POWER-1TW-A+1TW-A-BZRNDSB

Specs:

#### Modules/Ports:

Α Tamper Resistant AC Receptacle Distributed by MORMAX 

Mormax Company, Inc. 🕓 914-699-0101 8 Westchester Plaza Elmsford, NY 10523

sales@mormax.com  $\bigtriangledown$ 🔗 mormax.com

ŇΓ us LISTED E491161