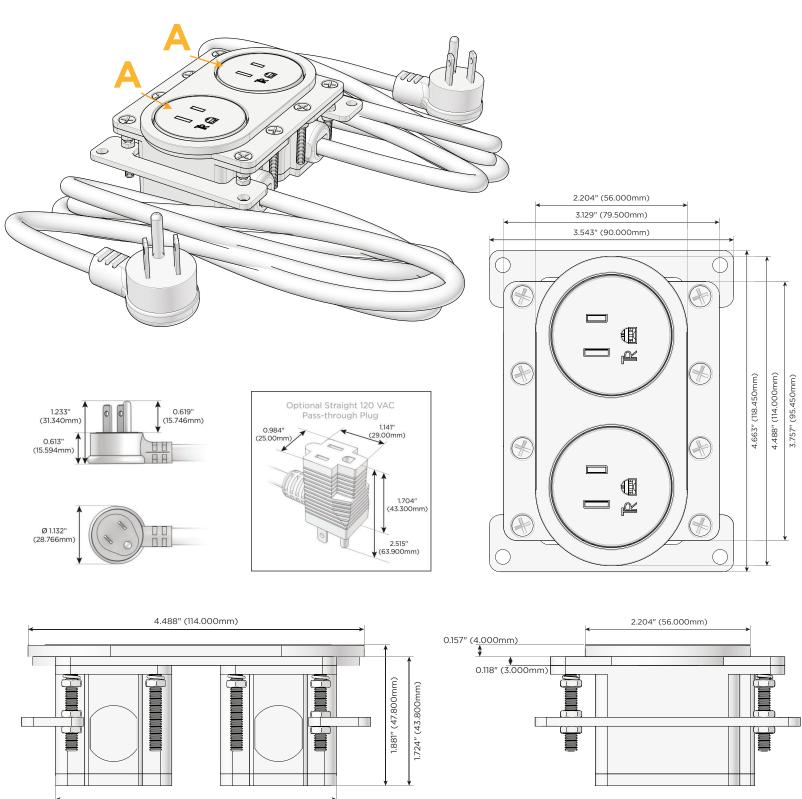

#### Module/Port Options:

- A Tamper Resistant AC Receptacle
- E USB-A & USB-C (20W)
- M Double USB-A (Fast Charging Ports 18W)
- H HDMI
- 6 CAT 6
- 12 RJ 12
- X Switched AC
- Y 3-Way Switch (Low Voltage)
- V USB-C (45W High Speed Charging Port)
- S USB-C (25W High Speed Charging Port)
- R Switched AC (Rocker Switch)
- D Dimmer Switch

#### Plug:

Supplied with Low Profile Flat 45° Angle 120 VAC Plug

- Optional Standard Straight 120 VAC Plug
- Optional Straight 120 VAC Pass-through Plug

- CLEAN, COMPACT DESIGN
- STREAMLINED
- LOW PROFILE
- SIDE-EXITING CORDS
- PLUG & PLAY
- 6' AC CORD & PLUG (FLAT PLUG STANDARD)
- CUSTOMIZABLE CONFIGURATIONS AND FINISHES
- UL LISTED FOR MOUNTING IN FURNITURE
- 15A

#### Modules/Ports:

Α Tamper Resistant AC Receptacle

Mormax Company, Inc. 🕓 914-699-0101 8 Westchester Plaza Elmsford, NY 10523

sales@mormax.com  $\bigtriangledown$ 🔗 mormax.com

> ŇΓ us

LISTED

E491161

© 2024 Metro Light & Power, LLC. All rights reserved. US Patent No(s) 10,841,990; 10,847,959; other Patents Pending Metro Light & Power, LLC | 11 Smith St Englewood, NJ 07631 | T: 201-416-4160 | F: 208-979-4613 | info@metrolightandpower.com | www.metrolightandpower.com