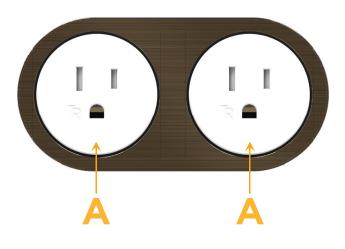

#### Modules/Ports:

Α Tamper Resistant AC Receptacle

Mormax Company, Inc. 🕓 914-699-0101 8 Westchester Plaza Elmsford, NY 10523

sales@mormax.com  $\bigtriangledown$ 🔗 mormax.com

> ŇΓ us

LISTED

E491161

© 2024 Metro Light & Power, LLC. All rights reserved. US Patent No(s) 10,841,990; 10,847,959; other Patents Pending Metro Light & Power, LLC | 11 Smith St Englewood, NJ 07631 | T: 201-416-4160 | F: 208-979-4613 | info@metrolightandpower.com | www.metrolightandpower.com