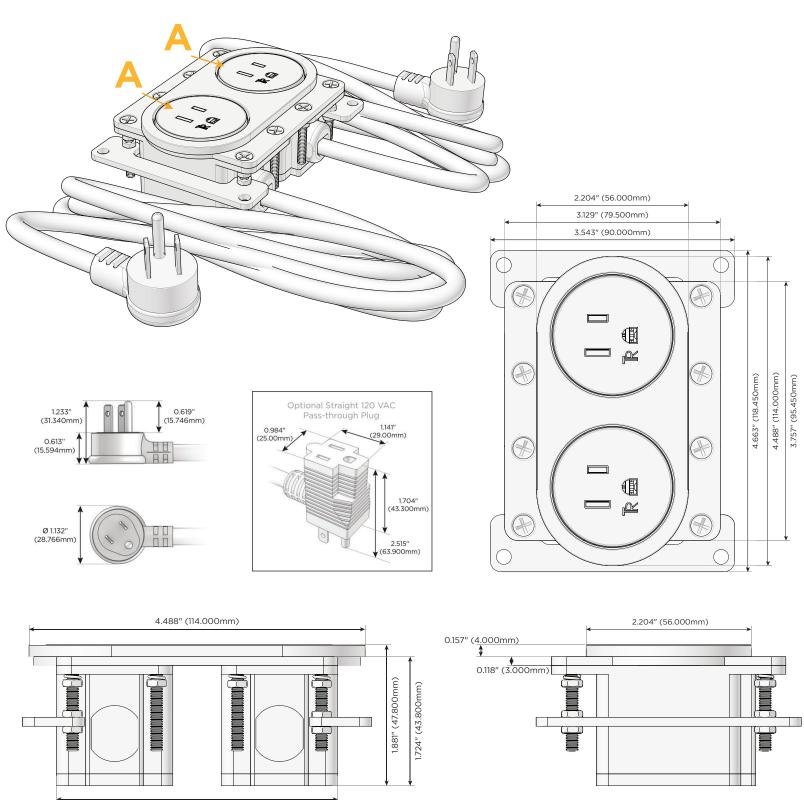

# M-POWER-1T+1T

### **AC POWER & DATA CONNECTIVITY SOLUTION**

M-POWER-1TW-A+1TW-A-BZ4RNDB

Specs:

#### Modules/Ports:

Α Tamper Resistant AC Receptacle

Mormax Company, Inc. 🕓 914-699-0101 8 Westchester Plaza Elmsford, NY 10523

sales@mormax.com  $\bigtriangledown$ 🔗 mormax.com

> ŇΓ us

LISTED

E491161

© 2024 Metro Light & Power, LLC. All rights reserved. US Patent No(s) 10,841,990; 10,847,959; other Patents Pending Metro Light & Power, LLC | 11 Smith St Englewood, NJ 07631 | T: 201-416-4160 | F: 208-979-4613 | info@metrolightandpower.com | www.metrolightandpower.com

#### Plug:

Supplied with Low Profile Flat 45° Angle 120 VAC Plug

- Optional Standard Straight 120 VAC Plug
- Optional Straight 120 VAC Pass-through Plug

- CLEAN, COMPACT DESIGN
- STREAMLINED
- LOW PROFILE
- SIDE-EXITING CORDS
- PLUG & PLAY
- 6' AC CORD & PLUG (FLAT PLUG STANDARD)
- CUSTOMIZABLE CONFIGURATIONS AND FINISHES
- UL LISTED FOR MOUNTING IN FURNITURE
- 15A