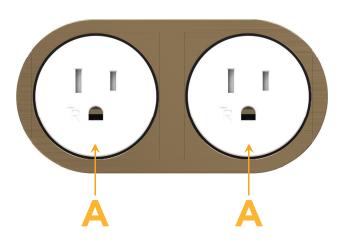

#### Modules/Ports:

Α Tamper Resistant AC Receptacle

Mormax Company, Inc. 🕓 914-699-0101 8 Westchester Plaza Elmsford, NY 10523

sales@mormax.com  $\bigtriangledown$ 🔗 mormax.com

> ŇΓ us

LISTED

E491161

© 2024 Metro Light & Power, LLC. All rights reserved. US Patent No(s) 10,841,990; 10,847,959; other Patents Pending Metro Light & Power, LLC | 11 Smith St Englewood, NJ 07631 | T: 201-416-4160 | F: 208-979-4613 | info@metrolightandpower.com | www.metrolightandpower.com