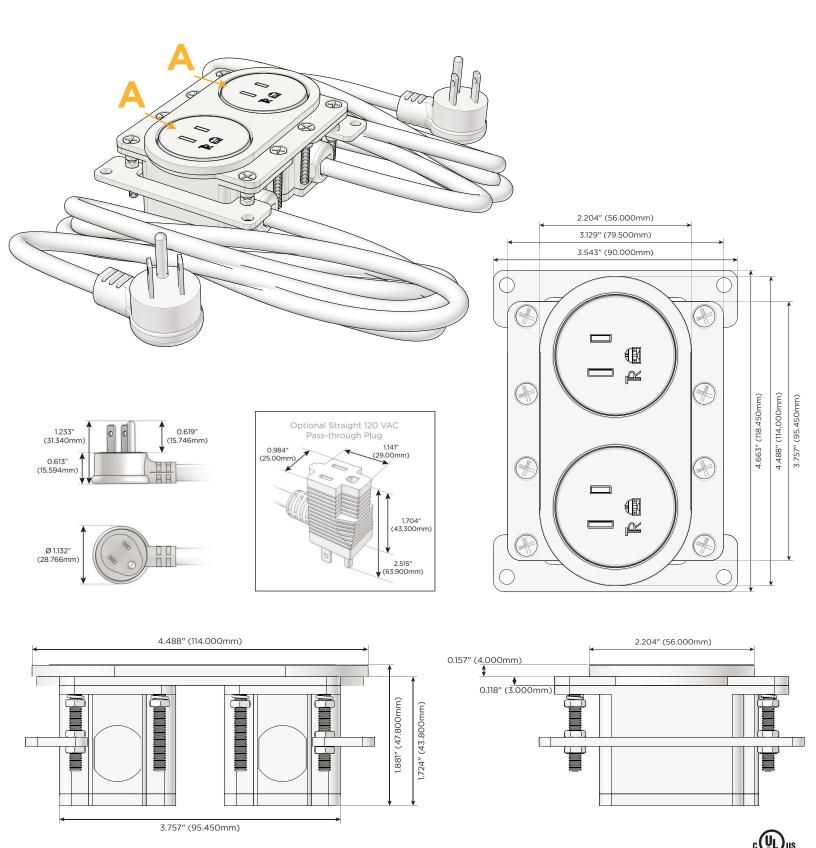

#### Module/Port Options:

- A Tamper Resistant AC Receptacle
- E USB-A & USB-C (20W)
- M Double USB-A (Fast Charging Ports 18W)
- H HDMI
- 6 CAT 6
- 12 RJ 12
- X Switched AC
- Y 3-Way Switch (Low Voltage)
- V USB-C (45W High Speed Charging Port)
- S USB-C (25W High Speed Charging Port)
- R Switched AC (Rocker Switch)
- D Dimmer Switch

#### Plug:

Supplied with Low Profile Flat 45° Angle 120 VAC Plug

- Optional Standard Straight 120 VAC Plug
- Optional Straight 120 VAC Pass-through Plug

- CLEAN, COMPACT DESIGN
- STREAMLINED
- LOW PROFILE
- SIDE-EXITING CORDS
- PLUG & PLAY
- 6' AC CORD & PLUG (FLAT PLUG STANDARD)
- CUSTOMIZABLE CONFIGURATIONS AND FINISHES
- UL LISTED FOR MOUNTING IN FURNITURE
- 15A

#### Modules/Ports:

A Tamper Resistant AC Receptacle

MORMAX Mormax Company, Inc. & 914-699-0101

Mormax Company, Inc.8 Westchester PlazaElmsford, NY 10523

Distributed by

Solution Solution Solution Not Solution Solu