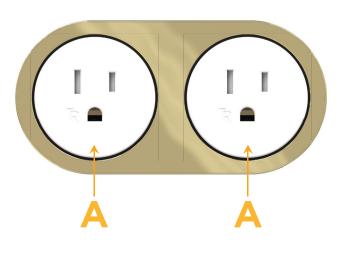

#### Module/Port Options:

- A Tamper Resistant AC Receptacle
- E USB-A & USB-C (20W)
- M Double USB-A (Fast Charging Ports 18W)
- H HDMI
- 6 CAT 6
- 12 RJ 12
- X Switched AC
- Y 3-Way Switch (Low Voltage)
- V USB-C (45W High Speed Charging Port)
- S USB-C (25W High Speed Charging Port)
- R Switched AC (Rocker Switch)
- D Dimmer Switch

#### Modules/Ports:

A Tamper Resistant AC Receptacle

MORMAX Mormax Company, Inc. & 914-699-0101

Mormax Company, Inc.8 Westchester PlazaElmsford, NY 10523

Distributed by

Solution Solution Solution Not Solution Solu