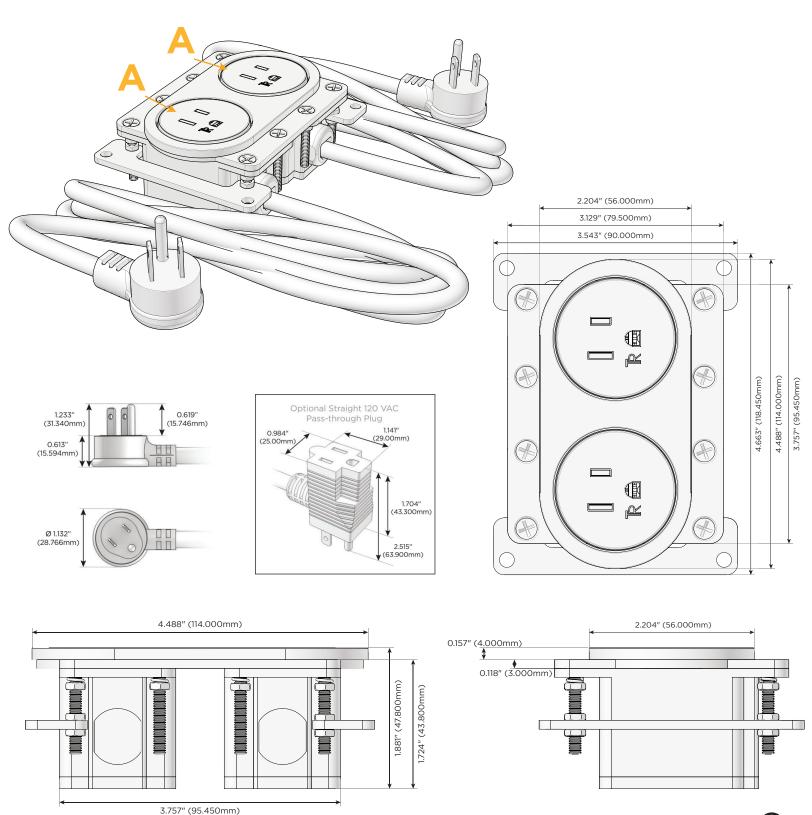

#### Module/Port Options:

- A Tamper Resistant AC Receptacle
- E USB-A & USB-C (20W)
- M Double USB-A (Fast Charging Ports 18W)
- H HDMI
- 6 CAT 6
- 12 RJ 12
- X Switched AC
- Y 3-Way Switch (Low Voltage)
- V USB-C (45W High Speed Charging Port)
- S USB-C (25W High Speed Charging Port)
- R Switched AC (Rocker Switch)
- D Dimmer Switch

#### Plug:

Supplied with Low Profile Flat 45° Angle 120 VAC Plug

- Optional Standard Straight 120 VAC Plug
- Optional Straight 120 VAC Pass-through Plug

- CLEAN, COMPACT DESIGN
- STREAMLINED
- LOW PROFILE
- SIDE-EXITING CORDS
- PLUG & PLAY
- 6' AC CORD & PLUG (FLAT PLUG STANDARD)
- CUSTOMIZABLE CONFIGURATIONS AND FINISHES
- UL LISTED FOR MOUNTING IN FURNITURE
- 15A

#### Modules/Ports:

Α Tamper Resistant AC Receptacle

Mormax Company, Inc. 🕓 914-699-0101 8 Westchester Plaza Elmsford, NY 10523

Distributed by

sales@mormax.com  $\bigtriangledown$ 🔗 mormax.com

ŇΓ us LISTED E491161