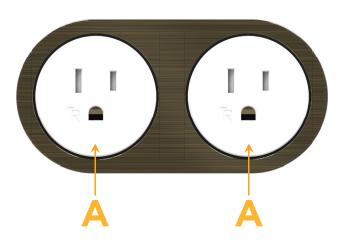

#### Module/Port Options:

- A Tamper Resistant AC Receptacle
- E USB-A & USB-C (20W)
- M Double USB-A (Fast Charging Ports 18W)
- H HDMI
- 6 CAT 6
- 12 RJ 12
- X Switched AC
- Y 3-Way Switch (Low Voltage)
- V USB-C (45W High Speed Charging Port)
- S USB-C (25W High Speed Charging Port)
- R Switched AC (Rocker Switch)
- D Dimmer Switch

#### Modules/Ports:

Α Tamper Resistant AC Receptacle

Mormax Company, Inc. 🕓 914-699-0101 8 Westchester Plaza Elmsford, NY 10523

Distributed by

sales@mormax.com  $\bigtriangledown$ 🔗 mormax.com

ŇΓ us LISTED E491161