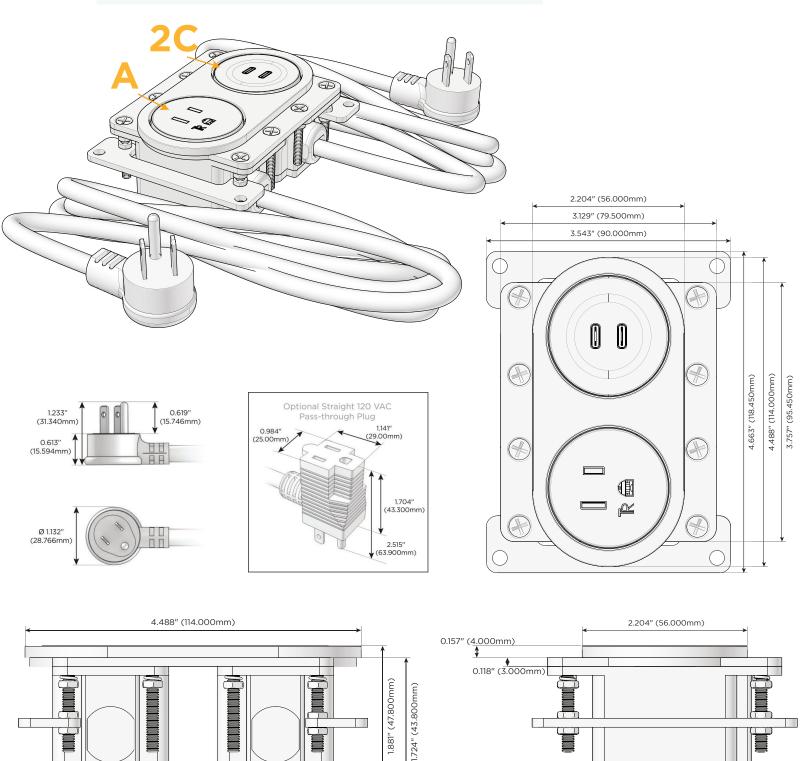

#### Plug:

Supplied with Low Profile Flat 45° Angle 120 VAC Plug

- Optional Standard Straight 120 VAC Plug
- Optional Straight 120 VAC Pass-through Plug

- CLEAN, COMPACT DESIGN
- STREAMLINED
- LOW PROFILE
- SIDE-EXITING CORDS
- PLUG & PLAY
- 6' AC CORD & PLUG (FLAT PLUG STANDARD)
- CUSTOMIZABLE CONFIGURATIONS AND FINISHES
- UL LISTED FOR MOUNTING IN FURNITURE
- 15A

Specs:

3.757" (95.450mm)

#### Modules/Ports:

- Α Tamper Resistant AC Receptacle
- 2C Double USB-C (27W High Speed Charging Port)

© 2024 Metro Light & Power, LLC. All rights reserved. US Patent No(s) 10,841,990; 10,847,959; other Patents Pending Metro Light & Power, LLC | 11 Smith St Englewood, NJ 07631 | T: 201-416-4160 | F: 208-979-4613 | info@metrolightandpower.com | www.metrolightandpower.com