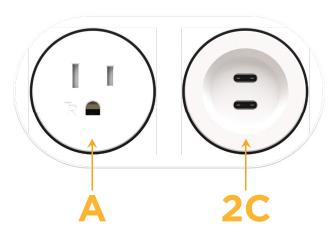

#### Modules/Ports:

- Α Tamper Resistant AC Receptacle
- 2C Double USB-C (27W High Speed Charging Port)

© 2024 Metro Light & Power, LLC. All rights reserved. US Patent No(s) 10,841,990; 10,847,959; other Patents Pending Metro Light & Power, LLC | 11 Smith St Englewood, NJ 07631 | T: 201-416-4160 | F: 208-979-4613 | info@metrolightandpower.com | www.metrolightandpower.com