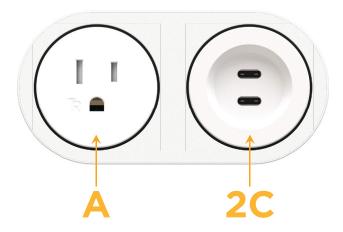

## **AC POWER & DATA CONNECTIVITY SOLUTION**

M-POWER-1TW-A+1TW-2C-WRNDB

Specs:

**Modules/Ports:** 

**Tamper Resistant AC Receptacle** 

2C Double USB-C (27W High Speed Charging Port)

Distributed by

Mormax Company, Inc. \( \simeg \) 914-699-0101 8 Westchester Plaza Elmsford, NY 10523