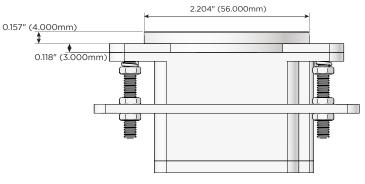

## **AC POWER & DATA CONNECTIVITY SOLUTION**

M-POWER-1TW-A+1TW-2C-WRNDB

Specs:

**Modules/Ports:** 

**Tamper Resistant AC Receptacle** 

2C Double USB-C (27W High Speed Charging Port)

Distributed by

Mormax Company, Inc. \( \simeg \) 914-699-0101 8 Westchester Plaza Elmsford, NY 10523