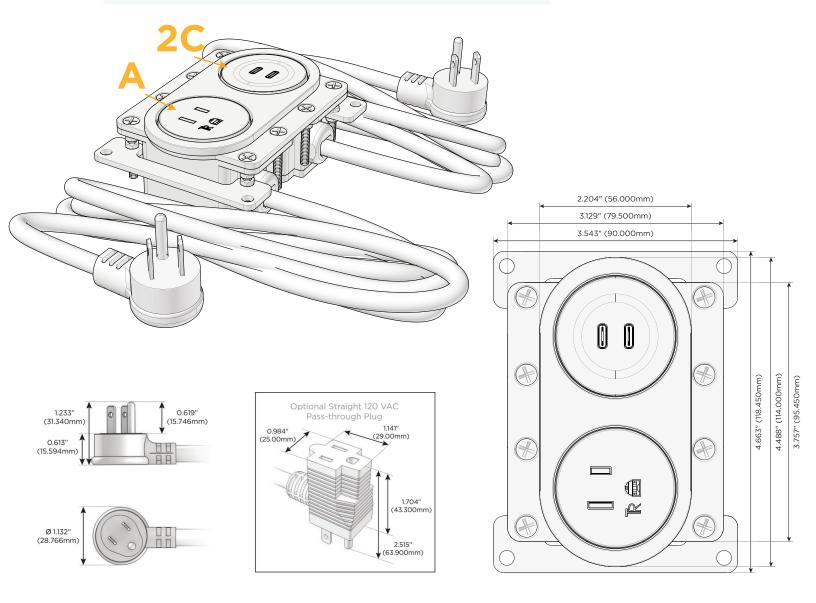

#### **Module/Port Options:**

- A Tamper Resistant AC Receptacle
- E USB-A & USB-C (20W)
- M Double USB-A (Fast Charging Ports 18W)
- H HDMI
- 6 CAT 6
- 12 RJ 12
- X Switched AC
- Y 3-Way Switch (Low Voltage)
- V USB-C (45W High Speed Charging Port)
- S USB-C (25W High Speed Charging Port)
- R Switched AC (Rocker Switch)
- Dimmer Switch

#### Plug:

Supplied with Low Profile Flat 45° Angle 120 VAC Plug

Optional Standard Straight 120 VAC Plug

Optional Straight 120 VAC Pass-through Plug

- CLEAN, COMPACT DESIGN
- STREAMLINED
- LOW PROFILE
- SIDE-EXITING CORDS
- PLUG & PLAY
- 6' AC CORD & PLUG (FLAT PLUG STANDARD)
- CUSTOMIZABLE CONFIGURATIONS AND FINISHES
- UL LISTED FOR MOUNTING IN FURNITURE
- 15A

## **AC POWER & DATA CONNECTIVITY SOLUTION**

M-POWER-1TW-A+1TW-2C-WRNDB

Specs:

**Modules/Ports:** 

**Tamper Resistant AC Receptacle** 

2C Double USB-C (27W High Speed Charging Port)

Distributed by

Mormax Company, Inc. \( \simeg \) 914-699-0101 8 Westchester Plaza Elmsford, NY 10523