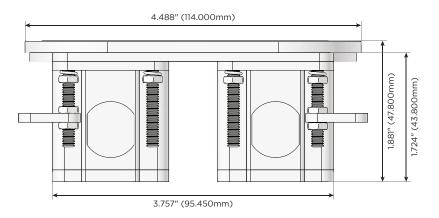

## **AC POWER & DATA CONNECTIVITY SOLUTION**

M-POWER-1TW-A+1TW-2C-WRNDB

Specs:

**Modules/Ports:** 

**Tamper Resistant AC Receptacle** 

2C Double USB-C (27W High Speed Charging Port)

Distributed by

Mormax Company, Inc. \( \simeg \) 914-699-0101 8 Westchester Plaza Elmsford, NY 10523