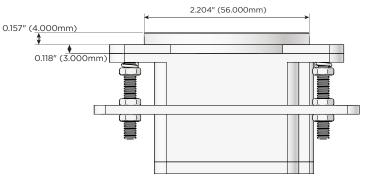

#### Plug:

Supplied with Low Profile Flat 45° Angle 120 VAC Plug

Optional Standard Straight 120 VAC Plug

Optional Straight 120 VAC Pass-through Plug

- CLEAN, COMPACT DESIGN
- **STREAMLINED**
- LOW PROFILE
- SIDE-EXITING CORDS
- **PLUG & PLAY**
- 6' AC CORD & PLUG (FLAT PLUG STANDARD)
- **CUSTOMIZABLE CONFIGURATIONS AND FINISHES**
- **UL LISTED FOR MOUNTING IN FURNITURE**
- 15A