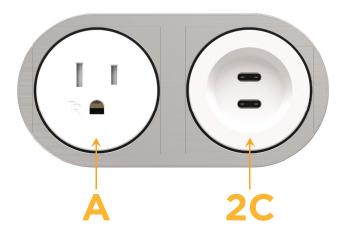

#### **Modules/Ports:**

- **Tamper Resistant AC Receptacle**
- 2C Double USB-C (27W High Speed Charging Port)

Distributed by

Mormax Company, Inc. \( \simeg \) 914-699-0101 8 Westchester Plaza Elmsford, NY 10523