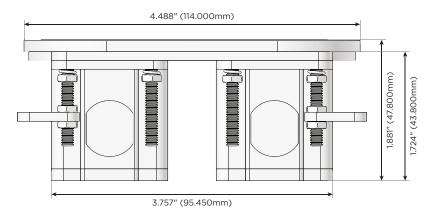

#### Plug:

Supplied with Low Profile Flat 45° Angle 120 VAC Plug

Optional Standard Straight 120 VAC Plug

Optional Straight 120 VAC Pass-through Plug

- CLEAN, COMPACT DESIGN
- **STREAMLINED**
- LOW PROFILE
- SIDE-EXITING CORDS
- **PLUG & PLAY**
- 6' AC CORD & PLUG (FLAT PLUG STANDARD)
- **CUSTOMIZABLE CONFIGURATIONS AND FINISHES**
- **UL LISTED FOR MOUNTING IN FURNITURE**
- 15A