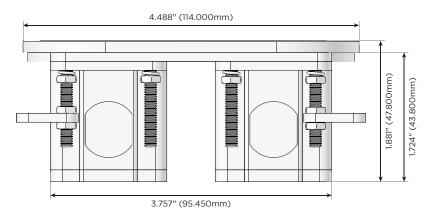

#### Plug:

Supplied with Low Profile Flat 45° Angle 120 VAC Plug

Optional Standard Straight 120 VAC Plug

Optional Straight 120 VAC Pass-through Plug

- CLEAN, COMPACT DESIGN
- **STREAMLINED**
- LOW PROFILE
- SIDE-EXITING CORDS
- **PLUG & PLAY**
- 6' AC CORD & PLUG (FLAT PLUG STANDARD)
- **CUSTOMIZABLE CONFIGURATIONS AND FINISHES**
- **UL LISTED FOR MOUNTING IN FURNITURE**
- 15A