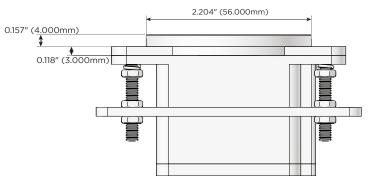

#### Plug:

Supplied with Low Profile Flat 45° Angle 120 VAC Plug

Optional Standard Straight 120 VAC Plug

Optional Straight 120 VAC Pass-through Plug

- CLEAN, COMPACT DESIGN
- **STREAMLINED**
- LOW PROFILE
- SIDE-EXITING CORDS
- **PLUG & PLAY**
- 6' AC CORD & PLUG (FLAT PLUG STANDARD)
- **CUSTOMIZABLE CONFIGURATIONS AND FINISHES**
- **UL LISTED FOR MOUNTING IN FURNITURE**
- 15A