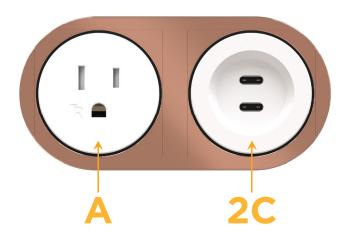

#### **COPPER (ABS)**

M-POWER-1TW-A+1TW-2C-CURNDSB

#### **Modules/Ports:**

- **Tamper Resistant AC Receptacle**
- 2C Double USB-C (27W High Speed Charging Port)

Distributed by

Mormax Company, Inc. \( \simeg \) 914-699-0101 8 Westchester Plaza Elmsford, NY 10523