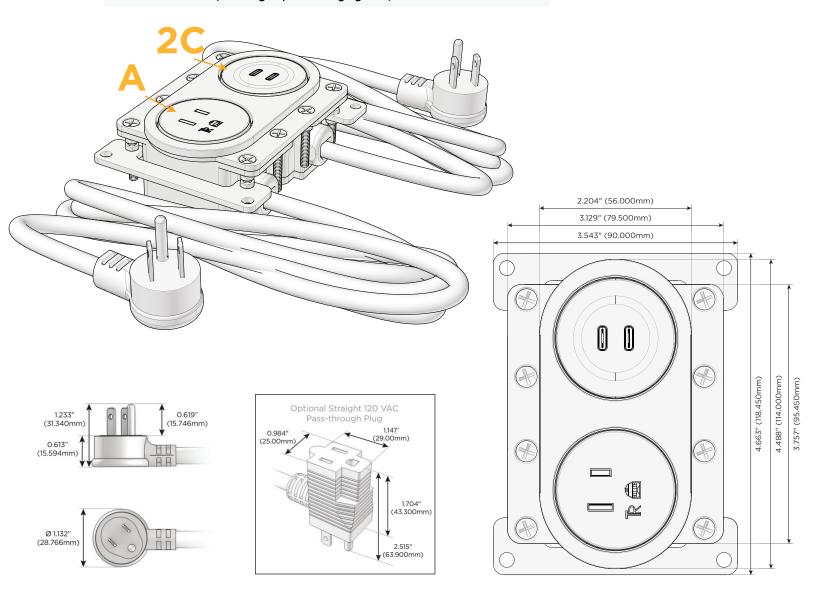

#### Plug:

Supplied with Low Profile Flat 45° Angle 120 VAC Plug

Optional Standard Straight 120 VAC Plug

Optional Straight 120 VAC Pass-through Plug

- CLEAN, COMPACT DESIGN
- **STREAMLINED**
- LOW PROFILE
- SIDE-EXITING CORDS
- **PLUG & PLAY**
- 6' AC CORD & PLUG (FLAT PLUG STANDARD)
- **CUSTOMIZABLE CONFIGURATIONS AND FINISHES**
- **UL LISTED FOR MOUNTING IN FURNITURE**
- 15A

#### **Modules/Ports:**

- **Tamper Resistant AC Receptacle**
- 2C Double USB-C (27W High Speed Charging Port)

Distributed by

Mormax Company, Inc. \( \simeg \) 914-699-0101 8 Westchester Plaza Elmsford, NY 10523