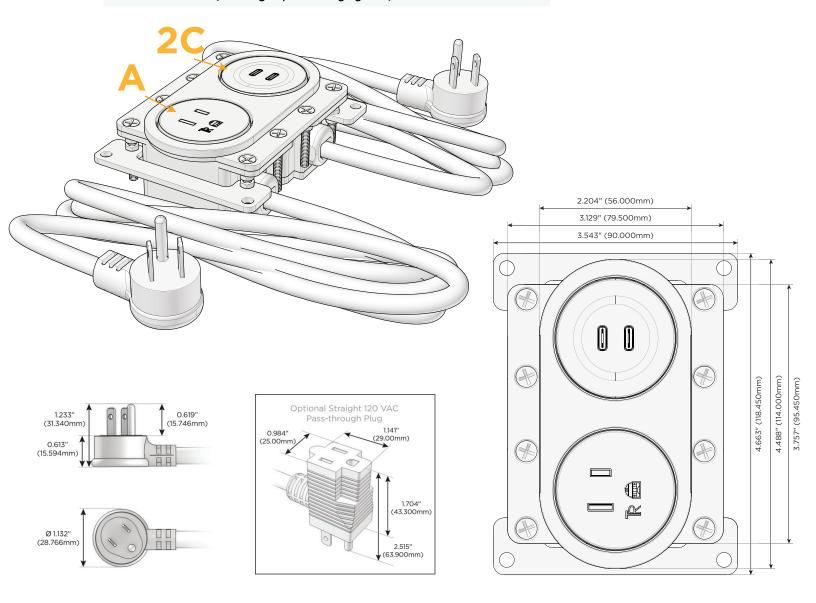

#### **Module/Port Options:**

- A Tamper Resistant AC Receptacle
- E USB-A & USB-C (20W)
- M Double USB-A (Fast Charging Ports 18W)
- H HDMI
- 6 CAT 6
- 12 RJ 12
- X Switched AC
- Y 3-Way Switch (Low Voltage)
- V USB-C (45W High Speed Charging Port)
- S USB-C (25W High Speed Charging Port)
- R Switched AC (Rocker Switch)
- Dimmer Switch

#### Plug:

Supplied with Low Profile Flat 45° Angle 120 VAC Plug

Optional Standard Straight 120 VAC Plug

Optional Straight 120 VAC Pass-through Plug

- CLEAN, COMPACT DESIGN
- STREAMLINED
- LOW PROFILE
- SIDE-EXITING CORDS
- PLUG & PLAY
- 6' AC CORD & PLUG (FLAT PLUG STANDARD)
- CUSTOMIZABLE CONFIGURATIONS AND FINISHES
- UL LISTED FOR MOUNTING IN FURNITURE
- 15A

#### **Modules/Ports:**

- **Tamper Resistant AC Receptacle**
- 2C Double USB-C (27W High Speed Charging Port)

Distributed by

Mormax Company, Inc. \( \simeg \) 914-699-0101 8 Westchester Plaza Elmsford, NY 10523