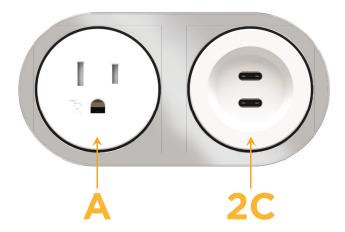

#### **Modules/Ports:**

- **Tamper Resistant AC Receptacle**
- 2C Double USB-C (27W High Speed Charging Port)

Distributed by

Mormax Company, Inc. \( \simeg \) 914-699-0101 8 Westchester Plaza Elmsford, NY 10523