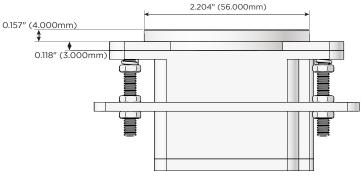

## **AC POWER & DATA CONNECTIVITY SOLUTION**

M-POWER-1TW-A+1TW-2C-CRRNDSB

Specs: