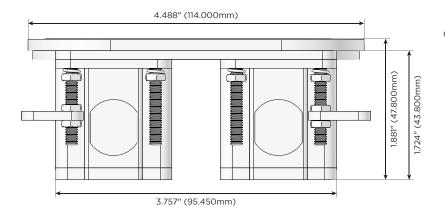

#### Plug:

Supplied with Low Profile Flat 45° Angle 120 VAC Plug

Optional Standard Straight 120 VAC Plug

Optional Straight 120 VAC Pass-through Plug

- CLEAN, COMPACT DESIGN
- STREAMLINED
- LOW PROFILE
- SIDE-EXITING CORDS
- PLUG & PLAY
- 6' AC CORD & PLUG (FLAT PLUG STANDARD)
- CUSTOMIZABLE CONFIGURATIONS AND FINISHES
- UL LISTED FOR MOUNTING IN FURNITURE
- 15A