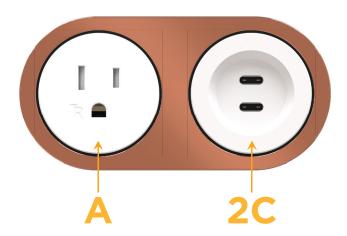

#### **Modules/Ports:**

- **Tamper Resistant AC Receptacle**
- 2C Double USB-C (27W High Speed Charging Port)

Distributed by

Mormax Company, Inc. \( \simeg \) 914-699-0101 8 Westchester Plaza Elmsford, NY 10523