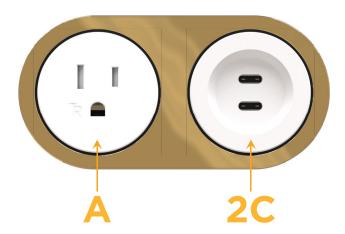

#### **Modules/Ports:**

- **Tamper Resistant AC Receptacle**
- 2C Double USB-C (27W High Speed Charging Port)

Distributed by

Mormax Company, Inc. \( \simeg \) 914-699-0101 8 Westchester Plaza Elmsford, NY 10523