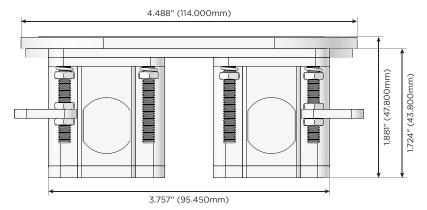

#### Plug:

Supplied with Low Profile Flat 45° Angle 120 VAC Plug

Optional Standard Straight 120 VAC Plug

Optional Straight 120 VAC Pass-through Plug

- CLEAN, COMPACT DESIGN
- STREAMLINED
- LOW PROFILE
- SIDE-EXITING CORDS
- PLUG & PLAY
- 6' AC CORD & PLUG (FLAT PLUG STANDARD)
- CUSTOMIZABLE CONFIGURATIONS AND FINISHES
- UL LISTED FOR MOUNTING IN FURNITURE
- 15A