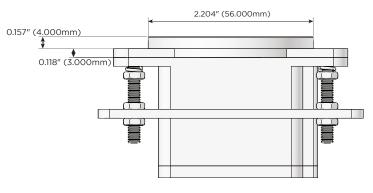

#### Plug:

Supplied with Low Profile Flat 45° Angle 120 VAC Plug

Optional Standard Straight 120 VAC Plug

Optional Straight 120 VAC Pass-through Plug

- CLEAN, COMPACT DESIGN
- STREAMLINED
- LOW PROFILE
- SIDE-EXITING CORDS
- PLUG & PLAY
- 6' AC CORD & PLUG (FLAT PLUG STANDARD)
- CUSTOMIZABLE CONFIGURATIONS AND FINISHES
- UL LISTED FOR MOUNTING IN FURNITURE
- 15A