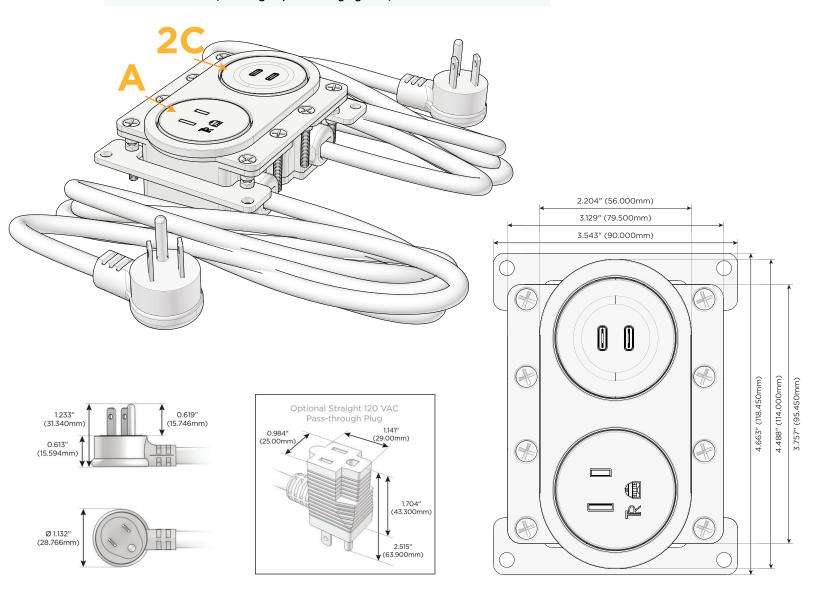

#### Plug:

Supplied with Low Profile Flat 45° Angle 120 VAC Plug

Optional Standard Straight 120 VAC Plug

Optional Straight 120 VAC Pass-through Plug

- CLEAN, COMPACT DESIGN
- STREAMLINED
- LOW PROFILE
- SIDE-EXITING CORDS
- PLUG & PLAY
- 6' AC CORD & PLUG (FLAT PLUG STANDARD)
- CUSTOMIZABLE CONFIGURATIONS AND FINISHES
- UL LISTED FOR MOUNTING IN FURNITURE
- 15A

#### **Modules/Ports:**

- **Tamper Resistant AC Receptacle**
- 2C Double USB-C (27W High Speed Charging Port)

Distributed by

Mormax Company, Inc. \( \simeg \) 914-699-0101 8 Westchester Plaza Elmsford, NY 10523