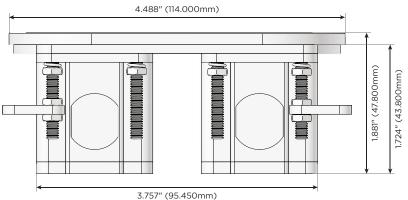

d Charging Port)
- R Switched AC (Rocker Switch)
- D Dimmer Switch

#### Plug:

Supplied with Low Profile Flat 45° Angle 120 VAC Plug

- Optional Standard Straight 120 VAC Plug
- Optional Straight 120 VAC Pass-through Plug

- CLEAN, COMPACT DESIGN
- STREAMLINED
- LOW PROFILE
- SIDE-EXITING CORDS
- PLUG & PLAY
- 6' AC CORD & PLUG (FLAT PLUG STANDARD)
- CUSTOMIZABLE CONFIGURATIONS AND FINISHES
- UL LISTED FOR MOUNTING IN FURNITURE
- 15A





# M-POWER-1T+1T

### **AC POWER & DATA CONNECTIVITY SOLUTION**

M-POWER-1TW-A+1TW-2C-BRRNDSB

Distributed by



Mormax Company, Inc. 🕓 914-699-0101 8 Westchester Plaza  $\bigtriangledown$ Elmsford, NY 10523 🔗 mormax.com

sales@mormax.com

Specs:

#### Modules/Ports:

Α

- Tamper Resistant AC Receptacle
- 2C Double USB-C (27W High Speed Charging Port)









© 2024 Metro Light & Power, LLC. All rights reserved. US Patent No(s) 10,841,990; 10,847,959; other Patents Pending Metro Light & Power, LLC | 11 Smith St Englewood, NJ 07631 | T: 201-416-4160 | F: 208-979-4613 | info@metrolightandpower.com | www.metrolightandpower.com