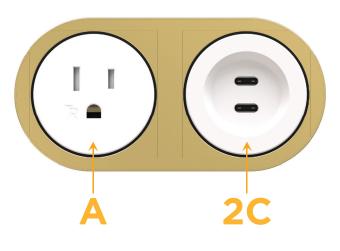

#### Modules/Ports:

Α

- Tamper Resistant AC Receptacle
- 2C Double USB-C (27W High Speed Charging Port)

© 2024 Metro Light & Power, LLC. All rights reserved. US Patent No(s) 10,841,990; 10,847,959; other Patents Pending Metro Light & Power, LLC | 11 Smith St Englewood, NJ 07631 | T: 201-416-4160 | F: 208-979-4613 | info@metrolightandpower.com | www.metrolightandpower.com