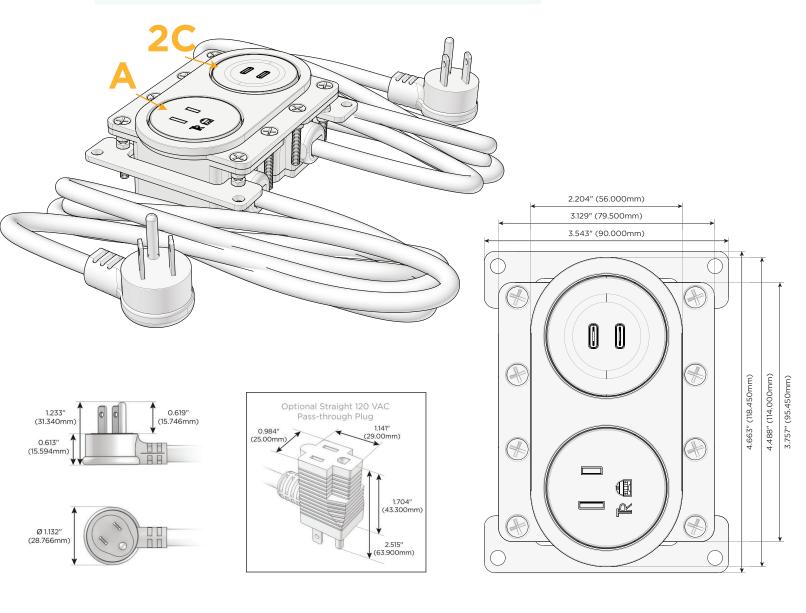

#### Plug:

Supplied with Low Profile Flat 45° Angle 120 VAC Plug

- Optional Standard Straight 120 VAC Plug
- Optional Straight 120 VAC Pass-through Plug

- CLEAN, COMPACT DESIGN
- STREAMLINED
- LOW PROFILE
- SIDE-EXITING CORDS
- PLUG & PLAY
- 6' AC CORD & PLUG (FLAT PLUG STANDARD)
- CUSTOMIZABLE CONFIGURATIONS AND FINISHES
- UL LISTED FOR MOUNTING IN FURNITURE
- 15A

#### Modules/Ports:

Α

- Tamper Resistant AC Receptacle
- 2C Double USB-C (27W High Speed Charging Port)

© 2024 Metro Light & Power, LLC. All rights reserved. US Patent No(s) 10,841,990; 10,847,959; other Patents Pending Metro Light & Power, LLC | 11 Smith St Englewood, NJ 07631 | T: 201-416-4160 | F: 208-979-4613 | info@metrolightandpower.com | www.metrolightandpower.com