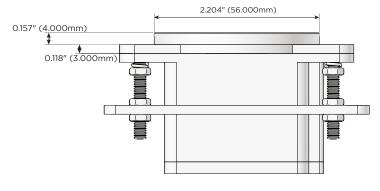

Charging Port)
- R Switched AC (Rocker Switch)
- D Dimmer Switch

#### Plug:

Supplied with Low Profile Flat 45° Angle 120 VAC Plug

- Optional Standard Straight 120 VAC Plug
- Optional Straight 120 VAC Pass-through Plug

- CLEAN, COMPACT DESIGN
- STREAMLINED
- LOW PROFILE
- SIDE-EXITING CORDS
- PLUG & PLAY
- 6' AC CORD & PLUG (FLAT PLUG STANDARD)
- CUSTOMIZABLE CONFIGURATIONS AND FINISHES
- UL LISTED FOR MOUNTING IN FURNITURE
- 15A





# M-POWER-1T+1T

### **AC POWER & DATA CONNECTIVITY SOLUTION**

M-POWER-1TW-A+1TW-2C-BRRNDSB

Distributed by



Mormax Company, Inc. 🕓 914-699-0101 8 Westchester Plaza  $\bigtriangledown$ Elmsford, NY 10523 🔗 mormax.com

sales@mormax.com

Specs:

#### Modules/Ports:

Α

- Tamper Resistant AC Receptacle
- 2C Double USB-C (27W High Speed Charging Port)









© 2024 Metro Light & Power, LLC. All rights reserved. US Patent No(s) 10,841,990; 10,847,959; other Patents Pending Metro Light & Power, LLC | 11 Smith St Englewood, NJ 07631 | T: 201-416-4160 | F: 208-979-4613 | info@metrolightandpower.com | www.metrolightandpower.com