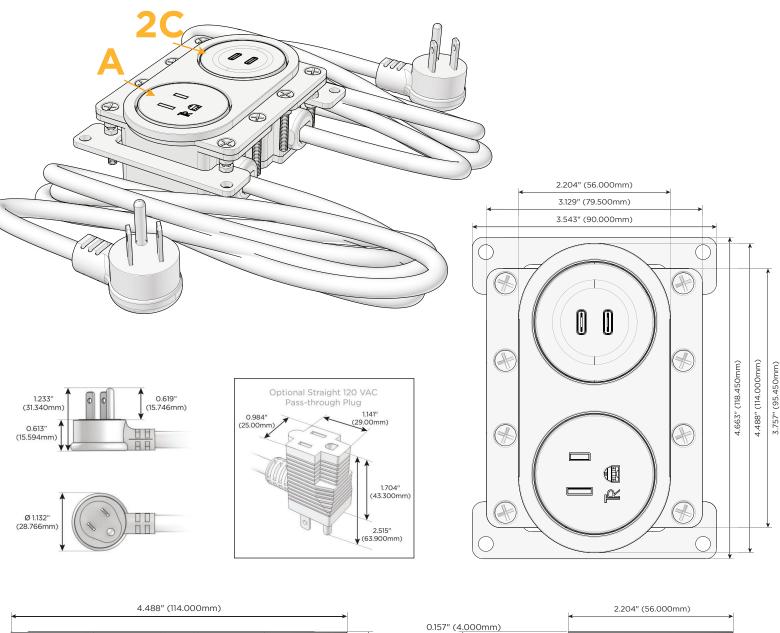

## M-POWER-1T+1T

**AC POWER & DATA CONNECTIVITY SOLUTION** 

M-POWER-1TW-A+1TW-2C-BRNDSB

Metro Light & Power's line of power & data solutions offers sophisticated design elements combined with greater ease of installation. Streamlined and low-profile, enhanced by side-exiting cords, our outlets advance the industry with their cutting edge look and feel. We believe flexibility is key, and we provide a variety of mounting options, including the ability to mount in limited spaces. Our outlets are available in many finishes and configurations, in addition to a custom color and finish capability for our clients.

#### Module/Port Options:

- A Tamper Resistant AC Receptacle
- E USB-A & USB-C (20W)
- M Double USB-A (Fast Charging Ports 18W)
- H HDMI
- 6 CAT 6
- 12 RJ 12
- X Switched AC
- Y 3-Way Switch (Low Voltage)
- V USB-C (45W High Speed Charging Port)
- S USB-C (25W High Speed Charging Port)
- R Switched AC (Rocker Switch)
- D Dimmer Switch

#### Plug:

Supplied with Low Profile Flat 45° Angle 120 VAC Plug

- Optional Standard Straight 120 VAC Plug
- Optional Straight 120 VAC Pass-through Plug

- CLEAN, COMPACT DESIGN
- STREAMLINED
- LOW PROFILE
- SIDE-EXITING CORDS
- PLUG & PLAY
- 6' AC CORD & PLUG (FLAT PLUG STANDARD)
- CUSTOMIZABLE CONFIGURATIONS AND FINISHES
- UL LISTED FOR MOUNTING IN FURNITURE
- 15A

### **AC POWER & DATA CONNECTIVITY SOLUTION**

M-POWER-1TW-A+1TW-2C-BRNDSB

Distributed by

Mormax Company, Inc. 🕓 914-699-0101 8 Westchester Plaza  $\bigtriangledown$ Elmsford, NY 10523 🔗 mormax.com

sales@mormax.com

#### Modules/Ports:

Α

- Tamper Resistant AC Receptacle
- 2C Double USB-C (27W High Speed Charging Port)

© 2024 Metro Light & Power, LLC. All rights reserved. US Patent No(s) 10,841,990; 10,847,959; other Patents Pending Metro Light & Power, LLC | 11 Smith St Englewood, NJ 07631 | T: 201-416-4160 | F: 208-979-4613 | info@metrolightandpower.com | www.metrolightandpower.com