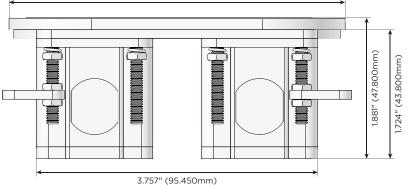

#### Plug:

Supplied with Low Profile Flat 45° Angle 120 VAC Plug

- Optional Standard Straight 120 VAC Plug
- Optional Straight 120 VAC Pass-through Plug

- CLEAN, COMPACT DESIGN
- STREAMLINED
- LOW PROFILE
- SIDE-EXITING CORDS
- PLUG & PLAY
- 6' AC CORD & PLUG (FLAT PLUG STANDARD)
- CUSTOMIZABLE CONFIGURATIONS AND FINISHES
- UL LISTED FOR MOUNTING IN FURNITURE
- 15A