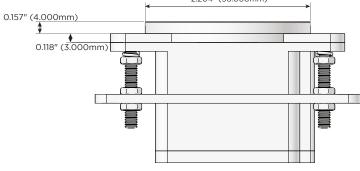

#### Plug:

Supplied with Low Profile Flat 45° Angle 120 VAC Plug

- Optional Standard Straight 120 VAC Plug
- Optional Straight 120 VAC Pass-through Plug

- CLEAN, COMPACT DESIGN
- STREAMLINED
- LOW PROFILE
- SIDE-EXITING CORDS
- PLUG & PLAY
- 6' AC CORD & PLUG (FLAT PLUG STANDARD)
- CUSTOMIZABLE CONFIGURATIONS AND FINISHES
- UL LISTED FOR MOUNTING IN FURNITURE
- 15A