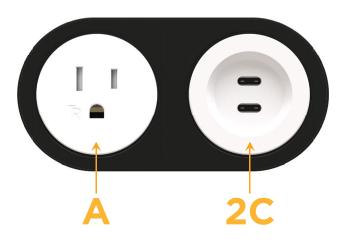

#### Modules/Ports:

Α

- Tamper Resistant AC Receptacle
- 2C Double USB-C (27W High Speed Charging Port)

© 2024 Metro Light & Power, LLC. All rights reserved. US Patent No(s) 10,841,990; 10,847,959; other Patents Pending Metro Light & Power, LLC | 11 Smith St Englewood, NJ 07631 | T: 201-416-4160 | F: 208-979-4613 | info@metrolightandpower.com | www.metrolightandpower.com