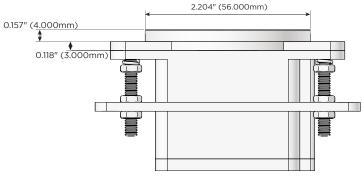

### **AC POWER & DATA CONNECTIVITY SOLUTION**

M-POWER-1TW-A+1TW-2C-BR4RNDB

Distributed by

Mormax Company, Inc. 8 Westchester Plaza Elmsford, NY 10523

№ 914-699-0101☑ sales@mormax.com

Metro Light & Power's line of power & data solutions offers sophisticated design elements combined with greater ease of installation. Streamlined and low-profile, enhanced by side-exiting cords, our outlets advance the industry with their cutting edge look and feel. We believe flexibility is key, and we provide a variety of mounting options, including the ability to mount in limited