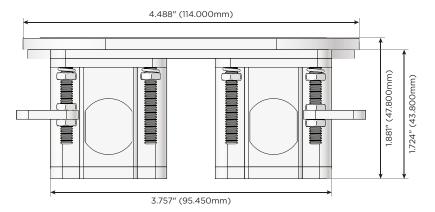

### **AC POWER & DATA CONNECTIVITY SOLUTION**

M-POWER-1TW-A+1TW-2C-BR4RNDB

Distributed by

Mormax Company, Inc. 8 Westchester Plaza Elmsford, NY 10523

№ 914-699-0101☑ sales@mormax.com

Metro Light & Power's line of power & data solutions offers sophisticated design elements combined with greater ease of installation. Streamlined and low-profile, enhanced by side-exiting cords, our outlets advance the industry with their cutting edge look and feel. We believe flexibility is key, and we provide a variety of mounting options, including the ability to mount in limited