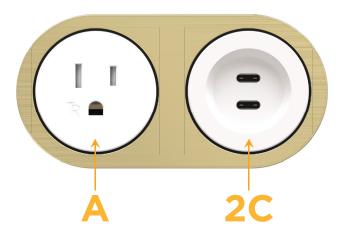

#### **Modules/Ports:**

- **Tamper Resistant AC Receptacle**
- 2C Double USB-C (27W High Speed Charging Port)

Distributed by

Mormax Company, Inc. \( \simeg \) 914-699-0101 8 Westchester Plaza Elmsford, NY 10523