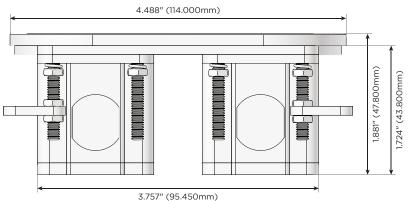

d Charging Port)
- R Switched AC (Rocker Switch)
- D Dimmer Switch

#### Plug:

Supplied with Low Profile Flat 45° Angle 120 VAC Plug

- Optional Standard Straight 120 VAC Plug
- Optional Straight 120 VAC Pass-through Plug

- CLEAN, COMPACT DESIGN
- STREAMLINED
- LOW PROFILE
- SIDE-EXITING CORDS
- PLUG & PLAY
- 6' AC CORD & PLUG (FLAT PLUG STANDARD)
- CUSTOMIZABLE CONFIGURATIONS AND FINISHES
- UL LISTED FOR MOUNTING IN FURNITURE
- 15A





# M-POWER-1T+1T

### **AC POWER & DATA CONNECTIVITY SOLUTION**

M-POWER-1TW-A+1TW-2C-B2RNDSB

Distributed by



Mormax Company, Inc. 🕓 914-699-0101 8 Westchester Plaza  $\bigtriangledown$ Elmsford, NY 10523 🔗 mormax.com

sales@mormax.com

Specs:

#### Modules/Ports:

Α

- Tamper Resistant AC Receptacle
- 2C Double USB-C (27W High Speed Charging Port)









© 2024 Metro Light & Power, LLC. All rights reserved. US Patent No(s) 10,841,990; 10,847,959; other Patents Pending Metro Light & Power, LLC | 11 Smith St Englewood, NJ 07631 | T: 201-416-4160 | F: 208-979-4613 | info@metrolightandpower.com | www.metrolightandpower.com