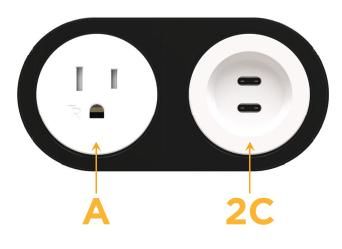

#### Modules/Ports:

Α

- Tamper Resistant AC Receptacle
- 2C Double USB-C (27W High Speed Charging Port)

© 2024 Metro Light & Power, LLC. All rights reserved. US Patent No(s) 10,841,990; 10,847,959; other Patents Pending Metro Light & Power, LLC | 11 Smith St Englewood, NJ 07631 | T: 201-416-4160 | F: 208-979-4613 | info@metrolightandpower.com | www.metrolightandpower.com