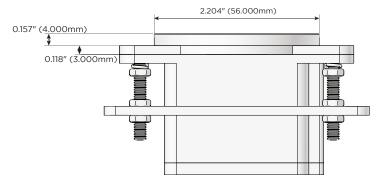

Charging Port)
- R Switched AC (Rocker Switch)
- D Dimmer Switch

#### Plug:

Supplied with Low Profile Flat 45° Angle 120 VAC Plug

- Optional Standard Straight 120 VAC Plug
- Optional Straight 120 VAC Pass-through Plug

- CLEAN, COMPACT DESIGN
- STREAMLINED
- LOW PROFILE
- SIDE-EXITING CORDS
- PLUG & PLAY
- 6' AC CORD & PLUG (FLAT PLUG STANDARD)
- CUSTOMIZABLE CONFIGURATIONS AND FINISHES
- UL LISTED FOR MOUNTING IN FURNITURE
- 15A





# M-POWER-1T+1T

### **AC POWER & DATA CONNECTIVITY SOLUTION**

M-POWER-1TW-A+1TW-2C-B2RNDSB

Distributed by



Mormax Company, Inc. 🕓 914-699-0101 8 Westchester Plaza  $\bigtriangledown$ Elmsford, NY 10523 🔗 mormax.com

sales@mormax.com

Specs:

#### Modules/Ports:

Α

- Tamper Resistant AC Receptacle
- 2C Double USB-C (27W High Speed Charging Port)









© 2024 Metro Light & Power, LLC. All rights reserved. US Patent No(s) 10,841,990; 10,847,959; other Patents Pending Metro Light & Power, LLC | 11 Smith St Englewood, NJ 07631 | T: 201-416-4160 | F: 208-979-4613 | info@metrolightandpower.com | www.metrolightandpower.com