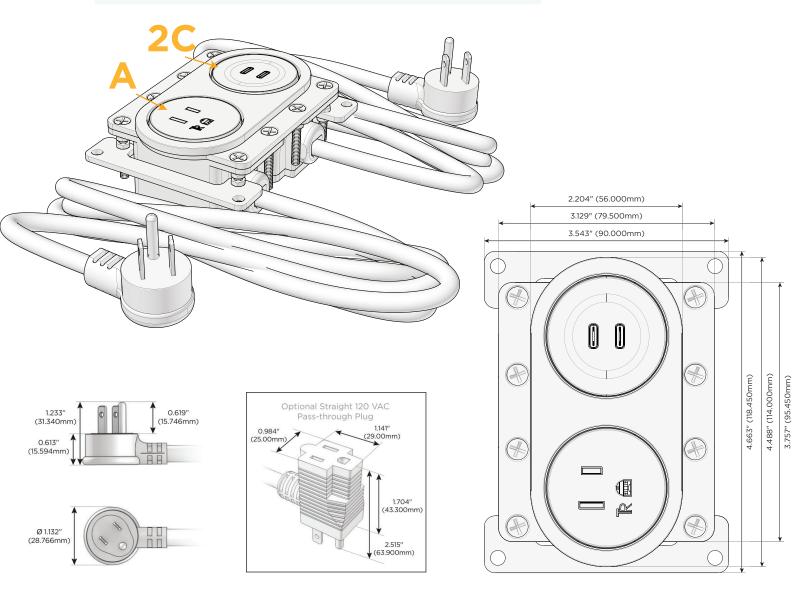

## M-POWER-1T+1T

**AC POWER & DATA CONNECTIVITY SOLUTION** 

M-POWER-1TW-A+1TW-2C-B2RNDSB

Metro Light & Power's line of power & data solutions offers sophisticated design elements combined with greater ease of installation. Streamlined and low-profile, enhanced by side-exiting cords, our outlets advance the industry with their cutting edge look and feel. We believe flexibility is key, and we provide a variety of mounting options, including the ability to mount in limited spaces. Our outlets are available in many finishes and configurations, in addition to a custom color and finish capability for our clients.

#### Module/Port Options:

- A Tamper Resistant AC Receptacle
- E USB-A & USB-C (20W)
- M Double USB-A (Fast Charging Ports 18W)
- H HDMI
- 6 CAT 6
- 12 RJ 12
- X Switched AC
- Y 3-Way Switch (Low Voltage)
- V USB-C (45W High Speed Charging Port)
- S USB-C (25W High Speed Charging Port)
- R Switched AC (Rocker Switch)
- D Dimmer Switch

#### Plug:

Supplied with Low Profile Flat 45° Angle 120 VAC Plug

- Optional Standard Straight 120 VAC Plug
- Optional Straight 120 VAC Pass-through Plug

- CLEAN, COMPACT DESIGN
- STREAMLINED
- LOW PROFILE
- SIDE-EXITING CORDS
- PLUG & PLAY
- 6' AC CORD & PLUG (FLAT PLUG STANDARD)
- CUSTOMIZABLE CONFIGURATIONS AND FINISHES
- UL LISTED FOR MOUNTING IN FURNITURE
- 15A

#### Modules/Ports:

Α

- Tamper Resistant AC Receptacle
- 2C Double USB-C (27W High Speed Charging Port)

© 2024 Metro Light & Power, LLC. All rights reserved. US Patent No(s) 10,841,990; 10,847,959; other Patents Pending Metro Light & Power, LLC | 11 Smith St Englewood, NJ 07631 | T: 201-416-4160 | F: 208-979-4613 | info@metrolightandpower.com | www.metrolightandpower.com