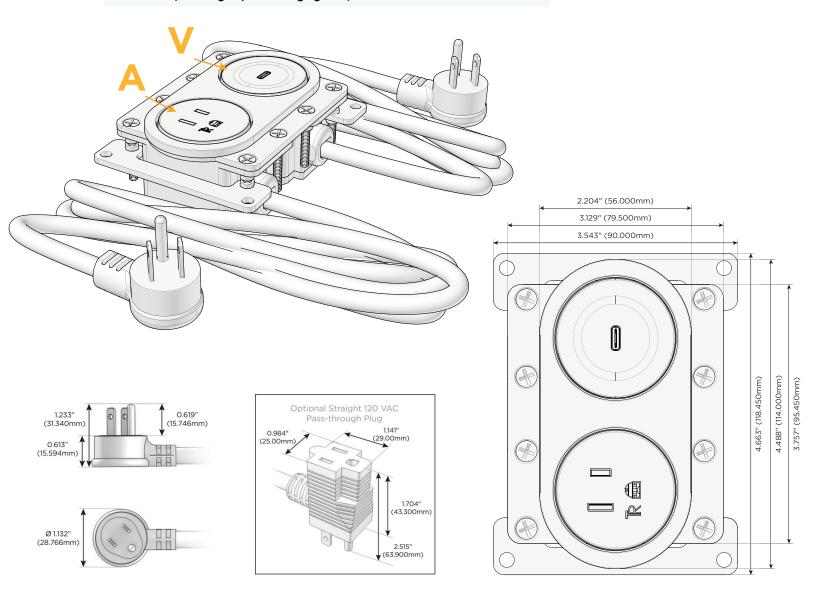

## Plug:

Supplied with Low Profile Flat 45° Angle 120 VAC Plug

Optional Standard Straight 120 VAC Plug

Optional Straight 120 VAC Pass-through Plug

- CLEAN, COMPACT DESIGN
- STREAMLINED
- LOW PROFILE
- SIDE-EXITING CORDS
- PLUG & PLAY
- 6' AC CORD & PLUG (FLAT PLUG STANDARD)
- CUSTOMIZABLE CONFIGURATIONS AND FINISHES
- UL LISTED FOR MOUNTING IN FURNITURE
- 15A

### **Modules/Ports:**

- **Tamper Resistant AC Receptacle**
- USB-C (45W High Speed Charging Port)

Distributed by

Mormax Company, Inc. \( \simeg \) 914-699-0101 8 Westchester Plaza Elmsford, NY 10523

sales@mormax.com