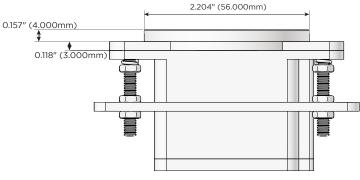

ing Port)
- S USB-C (25W High Speed Charging Port)
- R Switched AC (Rocker Switch)
- Dimmer Switch

## Plug:

Supplied with Low Profile Flat 45° Angle 120 VAC Plug

Optional Standard Straight 120 VAC Plug

Optional Straight 120 VAC Pass-through Plug

- CLEAN, COMPACT DESIGN
- STREAMLINED
- LOW PROFILE
- SIDE-EXITING CORDS
- PLUG & PLAY
- 6' AC CORD & PLUG (FLAT PLUG STANDARD)
- CUSTOMIZABLE CONFIGURATIONS AND FINISHES
- UL LISTED FOR MOUNTING IN FURNITURE
- 15A





# M-POWER-1T+1T

# **AC POWER & DATA CONNECTIVITY SOLUTION**

M-POWER-1TT2-A+1TT2-V-T2RNDSB

Specs:

### **Modules/Ports:**

- **Tamper Resistant AC Receptacle**
- USB-C (45W High Speed Charging Port)

Distributed by



Mormax Company, Inc. \( \simeg \) 914-699-0101 8 Westchester Plaza Elmsford, NY 10523

sales@mormax.com