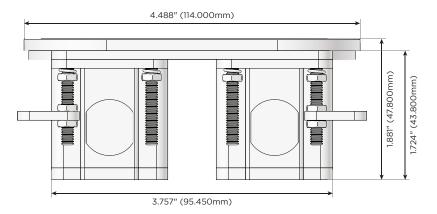

rging Port)
- S USB-C (25W High Speed Charging Port)
- R Switched AC (Rocker Switch)
- Dimmer Switch

## Plug:

Supplied with Low Profile Flat 45° Angle 120 VAC Plug

Optional Standard Straight 120 VAC Plug

Optional Straight 120 VAC Pass-through Plug

- CLEAN, COMPACT DESIGN
- STREAMLINED
- LOW PROFILE
- SIDE-EXITING CORDS
- PLUG & PLAY
- 6' AC CORD & PLUG (FLAT PLUG STANDARD)
- CUSTOMIZABLE CONFIGURATIONS AND FINISHES
- UL LISTED FOR MOUNTING IN FURNITURE
- 15A





# M-POWER-1T+1T

# **AC POWER & DATA CONNECTIVITY SOLUTION**

M-POWER-1TT2-A+1TT2-V-T2RNDSB

Specs:

### **Modules/Ports:**

- **Tamper Resistant AC Receptacle**
- USB-C (45W High Speed Charging Port)

Distributed by



Mormax Company, Inc. \( \simeg \) 914-699-0101 8 Westchester Plaza Elmsford, NY 10523

sales@mormax.com