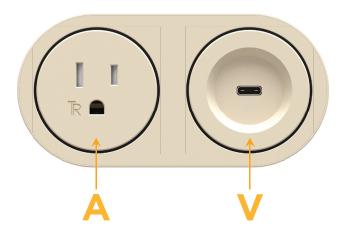

### **Modules/Ports:**

- **Tamper Resistant AC Receptacle**
- USB-C (45W High Speed Charging Port)

Distributed by

Mormax Company, Inc. \( \simeg \) 914-699-0101 8 Westchester Plaza Elmsford, NY 10523

sales@mormax.com