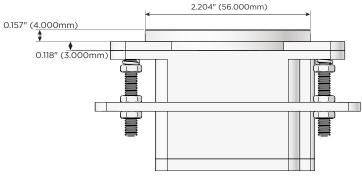

## Plug:

Supplied with Low Profile Flat 45° Angle 120 VAC Plug

Optional Standard Straight 120 VAC Plug

Optional Straight 120 VAC Pass-through Plug

- CLEAN, COMPACT DESIGN
- STREAMLINED
- LOW PROFILE
- SIDE-EXITING CORDS
- PLUG & PLAY
- 6' AC CORD & PLUG (FLAT PLUG STANDARD)
- CUSTOMIZABLE CONFIGURATIONS AND FINISHES
- UL LISTED FOR MOUNTING IN FURNITURE
- 15A