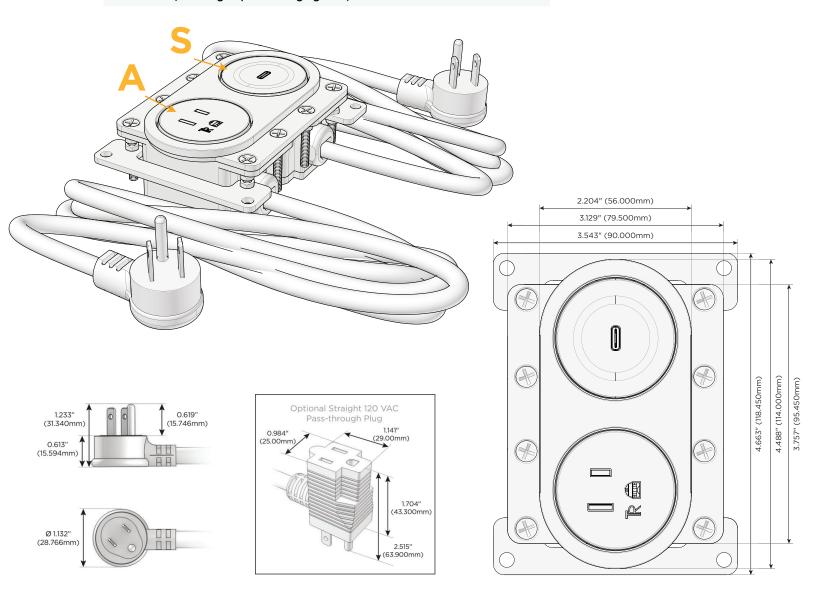

#### **Module/Port Options:**

- A Tamper Resistant AC Receptacle
- E USB-A & USB-C (20W)
- M Double USB-A (Fast Charging Ports 18W)
- H HDMI
- 6 CAT 6
- 12 RJ 12
- X Switched AC
- Y 3-Way Switch (Low Voltage)
- V USB-C (45W High Speed Charging Port)
- S USB-C (25W High Speed Charging Port)
- R Switched AC (Rocker Switch)
- Dimmer Switch

## Plug:

Supplied with Low Profile Flat 45° Angle 120 VAC Plug

Optional Standard Straight 120 VAC Plug

Optional Straight 120 VAC Pass-through Plug

- CLEAN, COMPACT DESIGN
- STREAMLINED
- LOW PROFILE
- SIDE-EXITING CORDS
- PLUG & PLAY
- 6' AC CORD & PLUG (FLAT PLUG STANDARD)
- CUSTOMIZABLE CONFIGURATIONS AND FINISHES
- UL LISTED FOR MOUNTING IN FURNITURE
- 15A

### **Modules/Ports:**

- **Tamper Resistant AC Receptacle**
- USB-C (25W High Speed Charging Port)

Distributed by

Mormax Company, Inc. 8 Westchester Plaza Elmsford, NY 10523

**914-699-0101** sales@mormax.com