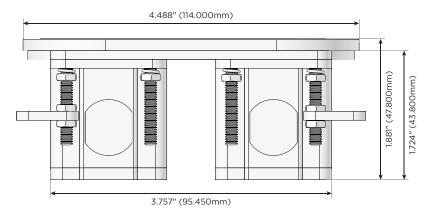

## Plug:

Supplied with Low Profile Flat 45° Angle 120 VAC Plug

Optional Standard Straight 120 VAC Plug

Optional Straight 120 VAC Pass-through Plug

- CLEAN, COMPACT DESIGN
- STREAMLINED
- LOW PROFILE
- SIDE-EXITING CORDS
- PLUG & PLAY
- 6' AC CORD & PLUG (FLAT PLUG STANDARD)
- CUSTOMIZABLE CONFIGURATIONS AND FINISHES
- UL LISTED FOR MOUNTING IN FURNITURE
- 15A