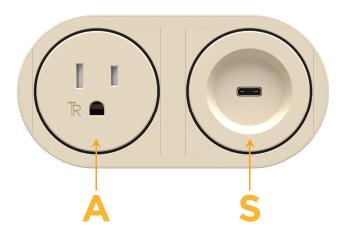

### **Modules/Ports:**

- **Tamper Resistant AC Receptacle**
- USB-C (25W High Speed Charging Port)

Distributed by

Mormax Company, Inc. 8 Westchester Plaza Elmsford, NY 10523

**914-699-0101** sales@mormax.com