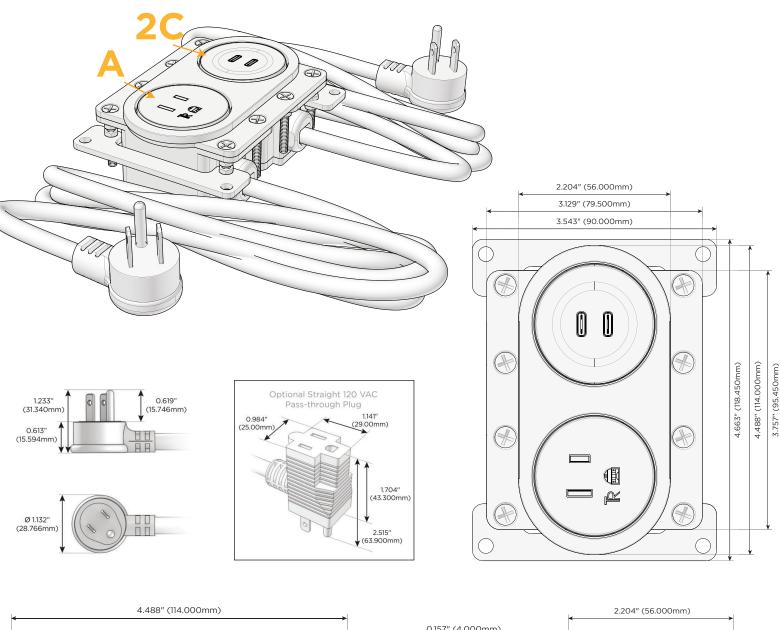

## M-POWER-1T+1T

**AC POWER & DATA CONNECTIVITY SOLUTION** 

M-POWER-1TT2-A+1TT2-2C-T2RNDSB

Metro Light & Power's line of power & data solutions offers sophisticated design elements combined with greater ease of installation. Streamlined and low-profile, enhanced by side-exiting cords, our outlets advance the industry with their cutting edge look and feel. We believe flexibility is key, and we provide a variety of mounting options, including the ability to mount in limited spaces. Our outlets are available in many finishes and configurations, in addition to a custom color and finish capability for our clients.

#### Plug:

Supplied with Low Profile Flat 45° Angle 120 VAC Plug

- Optional Standard Straight 120 VAC Plug
- Optional Straight 120 VAC Pass-through Plug

- CLEAN, COMPACT DESIGN
- STREAMLINED
- LOW PROFILE
- SIDE-EXITING CORDS
- PLUG & PLAY
- 6' AC CORD & PLUG (FLAT PLUG STANDARD)
- CUSTOMIZABLE CONFIGURATIONS AND FINISHES
- UL LISTED FOR MOUNTING IN FURNITURE
- 15A

#### Modules/Ports:

Α

- Tamper Resistant AC Receptacle
- 2C Double USB-C (27W High Speed Charging Port)

© 2024 Metro Light & Power, LLC. All rights reserved. US Patent No(s) 10,841,990; 10,847,959; other Patents Pending Metro Light & Power, LLC | 11 Smith St Englewood, NJ 07631 | T: 201-416-4160 | F: 208-979-4613 | info@metrolightandpower.com | www.metrolightandpower.com