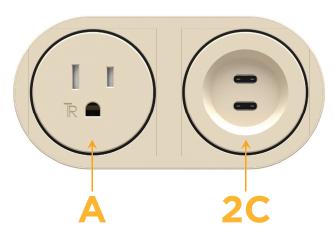

#### Modules/Ports:

Α

- Tamper Resistant AC Receptacle
- 2C Double USB-C (27W High Speed Charging Port)

© 2024 Metro Light & Power, LLC. All rights reserved. US Patent No(s) 10,841,990; 10,847,959; other Patents Pending Metro Light & Power, LLC | 11 Smith St Englewood, NJ 07631 | T: 201-416-4160 | F: 208-979-4613 | info@metrolightandpower.com | www.metrolightandpower.com