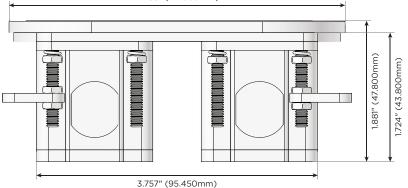

## M-POWER-1T+1T

**AC POWER & DATA CONNECTIVITY SOLUTION** 

M-POWER-1TT2-A+1TT2-2C-T2RNDSB

Metro Light & Power's line of power & data solutions offers sophisticated design elements combined with greater ease of installation. Streamlined and low-profile, enhanced by side-exiting cords, our outlets advance the industry with their cutting edge look and feel. We believe flexibility is key, and we provide a variety of mounting options, including the ability to mount in limited spaces. Our outlets are available in many finishes and configurations, in addition to a custom color and finish capability for our clients.

#### Plug:

Supplied with Low Profile Flat 45° Angle 120 VAC Plug

- Optional Standard Straight 120 VAC Plug
- Optional Straight 120 VAC Pass-through Plug

- CLEAN, COMPACT DESIGN
- STREAMLINED
- LOW PROFILE
- SIDE-EXITING CORDS
- PLUG & PLAY
- 6' AC CORD & PLUG (FLAT PLUG STANDARD)
- CUSTOMIZABLE CONFIGURATIONS AND FINISHES
- UL LISTED FOR MOUNTING IN FURNITURE
- 15A