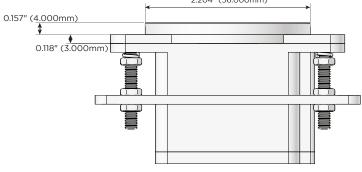

## M-POWER-1T+1T

**AC POWER & DATA CONNECTIVITY SOLUTION** 

M-POWER-1TT2-A+1TT2-2C-T2RNDSB

Metro Light & Power's line of power & data solutions offers sophisticated design elements combined with greater ease of installation. Streamlined and low-profile, enhanced by side-exiting cords, our outlets advance the industry with their cutting edge look and feel. We believe flexibility is key, and we provide a variety of mounting options, including the ability to mount in limited spaces. Our outlets are available in many finishes and configurations, in addition to a custom color and finish capability for our clients.

#### Plug:

Supplied with Low Profile Flat 45° Angle 120 VAC Plug

- Optional Standard Straight 120 VAC Plug
- Optional Straight 120 VAC Pass-through Plug

- CLEAN, COMPACT DESIGN
- STREAMLINED
- LOW PROFILE
- SIDE-EXITING CORDS
- PLUG & PLAY
- 6' AC CORD & PLUG (FLAT PLUG STANDARD)
- CUSTOMIZABLE CONFIGURATIONS AND FINISHES
- UL LISTED FOR MOUNTING IN FURNITURE
- 15A