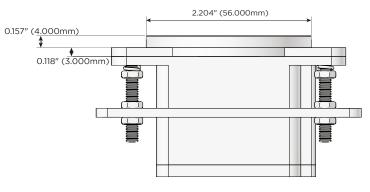

#### Plug:

Supplied with Low Profile Flat 45° Angle 120 VAC Plug

Optional Standard Straight 120 VAC Plug

Optional Straight 120 VAC Pass-through Plug

- CLEAN, COMPACT DESIGN
- STREAMLINED
- LOW PROFILE
- SIDE-EXITING CORDS
- PLUG & PLAY
- 6' AC CORD & PLUG (FLAT PLUG STANDARD)
- CUSTOMIZABLE CONFIGURATIONS AND FINISHES
- UL LISTED FOR MOUNTING IN FURNITURE
- 15A