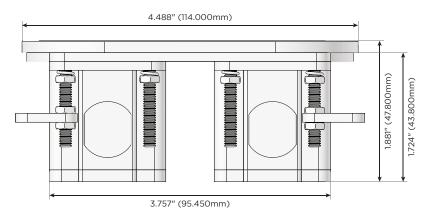

#### Plug:

Supplied with Low Profile Flat 45° Angle 120 VAC Plug

Optional Standard Straight 120 VAC Plug

Optional Straight 120 VAC Pass-through Plug

- CLEAN, COMPACT DESIGN
- STREAMLINED
- LOW PROFILE
- SIDE-EXITING CORDS
- PLUG & PLAY
- 6' AC CORD & PLUG (FLAT PLUG STANDARD)
- CUSTOMIZABLE CONFIGURATIONS AND FINISHES
- UL LISTED FOR MOUNTING IN FURNITURE
- 15A