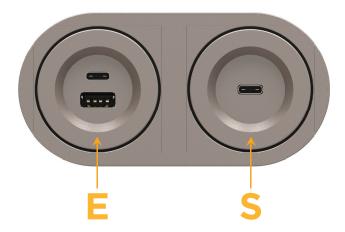

#### **Module/Port Options:**

- A Tamper Resistant AC Receptacle
- E USB-A & USB-C (20W)
- M Double USB-A (Fast Charging Ports 18W)
- H HDMI
- 6 CAT 6
- 12 RJ 12
- X Switched AC
- Y 3-Way Switch (Low Voltage)
- V USB-C (45W High Speed Charging Port)
- S USB-C (25W High Speed Charging Port)
- R Switched AC (Rocker Switch)
- Dimmer Switch

#### **Modules/Ports:**

- USB-A & USB-C (20W)
- USB-C (25W High Speed Charging Port)

Distributed by

Mormax Company, Inc. 8 Westchester Plaza Elmsford, NY 10523

**914-699-0101** sales@mormax.com