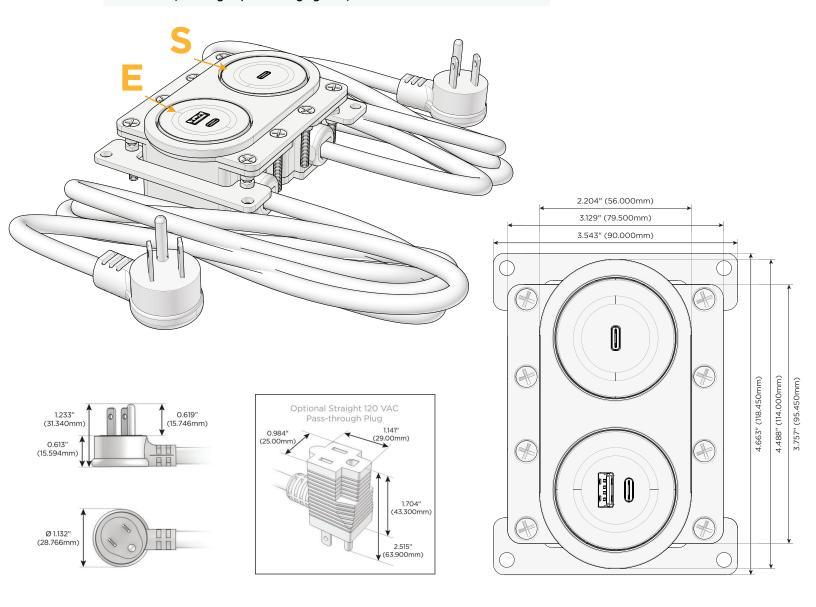

#### **Module/Port Options:**

- A Tamper Resistant AC Receptacle
- E USB-A & USB-C (20W)
- M Double USB-A (Fast Charging Ports 18W)
- H HDMI
- 6 CAT 6
- 12 RJ 12
- X Switched AC
- Y 3-Way Switch (Low Voltage)
- V USB-C (45W High Speed Charging Port)
- S USB-C (25W High Speed Charging Port)
- R Switched AC (Rocker Switch)
- Dimmer Switch

#### Plug:

Supplied with Low Profile Flat 45° Angle 120 VAC Plug

Optional Standard Straight 120 VAC Plug

Optional Straight 120 VAC Pass-through Plug

- CLEAN, COMPACT DESIGN
- STREAMLINED
- LOW PROFILE
- SIDE-EXITING CORDS
- PLUG & PLAY
- 6' AC CORD & PLUG (FLAT PLUG STANDARD)
- CUSTOMIZABLE CONFIGURATIONS AND FINISHES
- UL LISTED FOR MOUNTING IN FURNITURE
- 15A

#### **Modules/Ports:**

- USB-A & USB-C (20W)
- USB-C (25W High Speed Charging Port)

Distributed by

Mormax Company, Inc. 8 Westchester Plaza Elmsford, NY 10523

**914-699-0101** sales@mormax.com