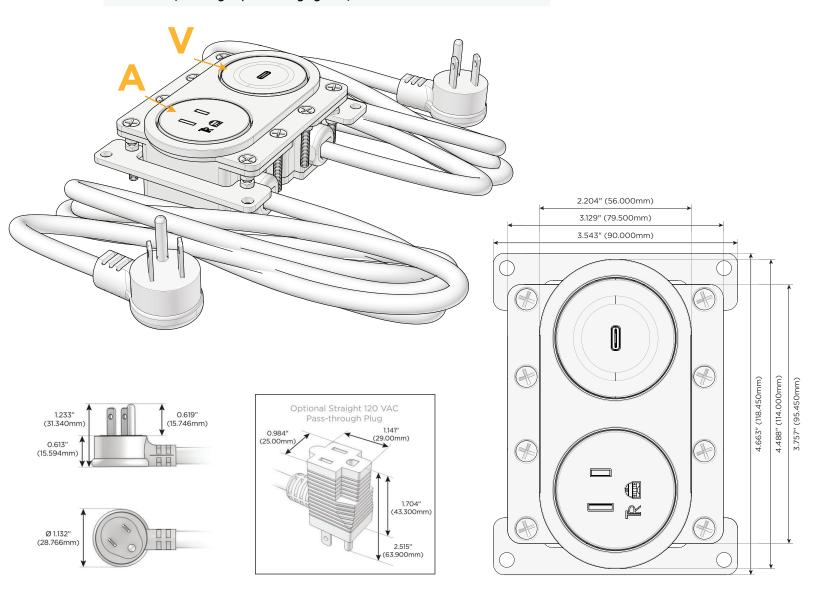

### Plug:

Supplied with Low Profile Flat 45° Angle 120 VAC Plug

Optional Standard Straight 120 VAC Plug

Optional Straight 120 VAC Pass-through Plug

- CLEAN, COMPACT DESIGN
- STREAMLINED
- LOW PROFILE
- SIDE-EXITING CORDS
- PLUG & PLAY
- 6' AC CORD & PLUG (FLAT PLUG STANDARD)
- CUSTOMIZABLE CONFIGURATIONS AND FINISHES
- UL LISTED FOR MOUNTING IN FURNITURE
- 15A

#### **Modules/Ports:**

- **Tamper Resistant AC Receptacle**
- USB-C (45W High Speed Charging Port)

Distributed by

Mormax Company, Inc. \( \simeg \) 914-699-0101 8 Westchester Plaza Elmsford, NY 10523

sales@mormax.com