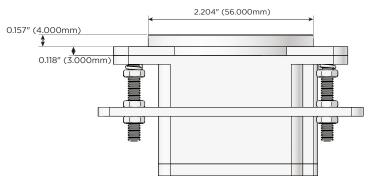

### Plug:

Supplied with Low Profile Flat 45° Angle 120 VAC Plug

Optional Standard Straight 120 VAC Plug

Optional Straight 120 VAC Pass-through Plug

- CLEAN, COMPACT DESIGN
- STREAMLINED
- LOW PROFILE
- SIDE-EXITING CORDS
- PLUG & PLAY
- 6' AC CORD & PLUG (FLAT PLUG STANDARD)
- CUSTOMIZABLE CONFIGURATIONS AND FINISHES
- UL LISTED FOR MOUNTING IN FURNITURE
- 15A