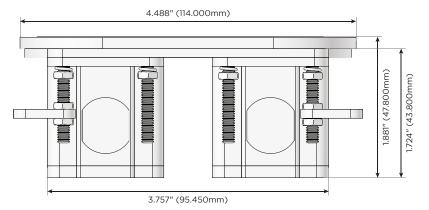

### Plug:

Supplied with Low Profile Flat 45° Angle 120 VAC Plug

Optional Standard Straight 120 VAC Plug

Optional Straight 120 VAC Pass-through Plug

- CLEAN, COMPACT DESIGN
- STREAMLINED
- LOW PROFILE
- SIDE-EXITING CORDS
- PLUG & PLAY
- 6' AC CORD & PLUG (FLAT PLUG STANDARD)
- CUSTOMIZABLE CONFIGURATIONS AND FINISHES
- UL LISTED FOR MOUNTING IN FURNITURE
- 15A