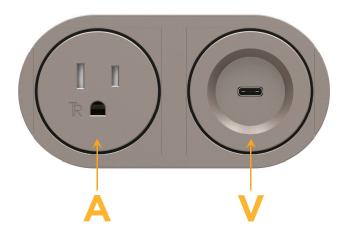

#### **Modules/Ports:**

- **Tamper Resistant AC Receptacle**
- USB-C (45W High Speed Charging Port)

Distributed by

Mormax Company, Inc. \( \simeg \) 914-699-0101 8 Westchester Plaza Elmsford, NY 10523

sales@mormax.com