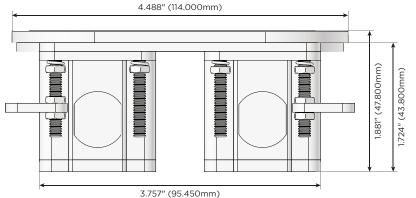

#### Plug:

Supplied with Low Profile Flat 45° Angle 120 VAC Plug

Optional Standard Straight 120 VAC Plug

Optional Straight 120 VAC Pass-through Plug

- CLEAN, COMPACT DESIGN
- STREAMLINED
- LOW PROFILE
- SIDE-EXITING CORDS
- PLUG & PLAY
- 6' AC CORD & PLUG (FLAT PLUG STANDARD)
- CUSTOMIZABLE CONFIGURATIONS AND FINISHES
- UL LISTED FOR MOUNTING IN FURNITURE
- 15A