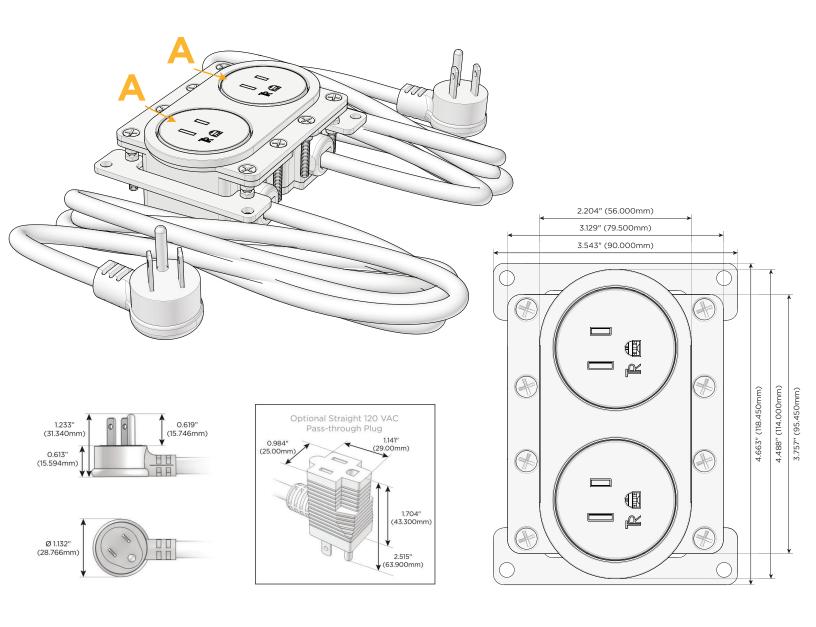

#### Plug:

Supplied with Low Profile Flat 45° Angle 120 VAC Plug

Optional Standard Straight 120 VAC Plug

Optional Straight 120 VAC Pass-through Plug

- CLEAN, COMPACT DESIGN
- STREAMLINED
- LOW PROFILE
- SIDE-EXITING CORDS
- PLUG & PLAY
- 6' AC CORD & PLUG (FLAT PLUG STANDARD)
- CUSTOMIZABLE CONFIGURATIONS AND FINISHES
- UL LISTED FOR MOUNTING IN FURNITURE
- 15A

#### **Modules/Ports:**

**Tamper Resistant AC Receptacle** 

Distributed by

Mormax Company, Inc. \( \simeg \) 914-699-0101 8 Westchester Plaza Elmsford, NY 10523

sales@mormax.com