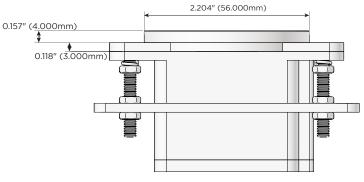

#### Plug:

Supplied with Low Profile Flat 45° Angle 120 VAC Plug

Optional Standard Straight 120 VAC Plug

Optional Straight 120 VAC Pass-through Plug

- CLEAN, COMPACT DESIGN
- STREAMLINED
- LOW PROFILE
- SIDE-EXITING CORDS
- PLUG & PLAY
- 6' AC CORD & PLUG (FLAT PLUG STANDARD)
- CUSTOMIZABLE CONFIGURATIONS AND FINISHES
- UL LISTED FOR MOUNTING IN FURNITURE
- 15A