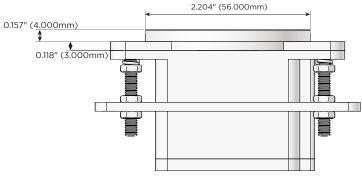

#### Plug:

Supplied with Low Profile Flat 45° Angle 120 VAC Plug

Optional Standard Straight 120 VAC Plug

Optional Straight 120 VAC Pass-through Plug

- CLEAN, COMPACT DESIGN
- STREAMLINED
- LOW PROFILE
- SIDE-EXITING CORDS
- PLUG & PLAY
- 6' AC CORD & PLUG (FLAT PLUG STANDARD)
- CUSTOMIZABLE CONFIGURATIONS AND FINISHES
- UL LISTED FOR MOUNTING IN FURNITURE
- 15A