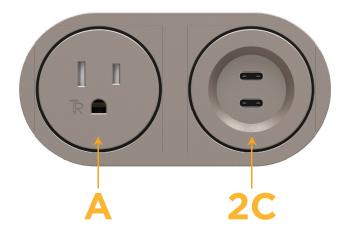

#### **Modules/Ports:**

- **Tamper Resistant AC Receptacle**
- 2C Double USB-C (27W High Speed Charging Port)

Distributed by

Mormax Company, Inc. \( \simeg \) 914-699-0101 8 Westchester Plaza Elmsford, NY 10523