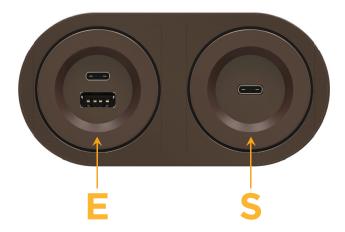

#### **Modules/Ports:**

- USB-A & USB-C (20W)
- USB-C (25W High Speed Charging Port)

Distributed by

Mormax Company, Inc. 8 Westchester Plaza Elmsford, NY 10523

**914-699-0101** sales@mormax.com