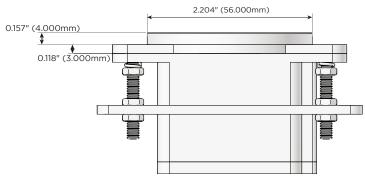

#### Plug:

Supplied with Low Profile Flat 45° Angle 120 VAC Plug

Optional Standard Straight 120 VAC Plug

Optional Straight 120 VAC Pass-through Plug

- CLEAN, COMPACT DESIGN
- STREAMLINED
- LOW PROFILE
- SIDE-EXITING CORDS
- PLUG & PLAY
- 6' AC CORD & PLUG (FLAT PLUG STANDARD)
- CUSTOMIZABLE CONFIGURATIONS AND FINISHES
- UL LISTED FOR MOUNTING IN FURNITURE
- 15A