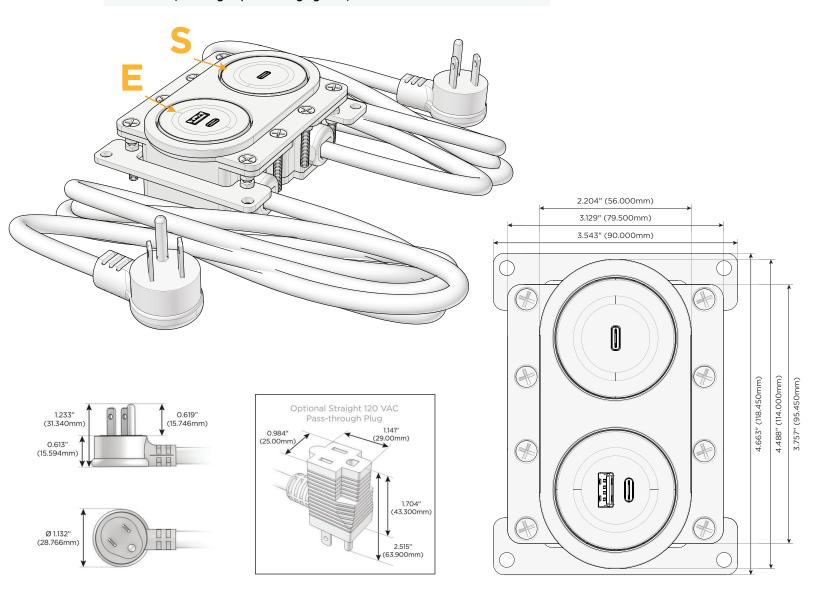

#### Plug:

Supplied with Low Profile Flat 45° Angle 120 VAC Plug

Optional Standard Straight 120 VAC Plug

Optional Straight 120 VAC Pass-through Plug

- CLEAN, COMPACT DESIGN
- STREAMLINED
- LOW PROFILE
- SIDE-EXITING CORDS
- PLUG & PLAY
- 6' AC CORD & PLUG (FLAT PLUG STANDARD)
- CUSTOMIZABLE CONFIGURATIONS AND FINISHES
- UL LISTED FOR MOUNTING IN FURNITURE
- 15A

#### **Modules/Ports:**

- USB-A & USB-C (20W)
- USB-C (25W High Speed Charging Port)

Distributed by

Mormax Company, Inc. 8 Westchester Plaza Elmsford, NY 10523

**914-699-0101** sales@mormax.com