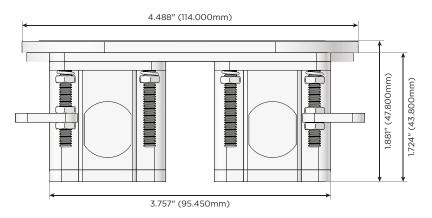

#### Plug:

Supplied with Low Profile Flat 45° Angle 120 VAC Plug

Optional Standard Straight 120 VAC Plug

Optional Straight 120 VAC Pass-through Plug

- CLEAN, COMPACT DESIGN
- STREAMLINED
- LOW PROFILE
- SIDE-EXITING CORDS
- PLUG & PLAY
- 6' AC CORD & PLUG (FLAT PLUG STANDARD)
- CUSTOMIZABLE CONFIGURATIONS AND FINISHES
- UL LISTED FOR MOUNTING IN FURNITURE
- 15A