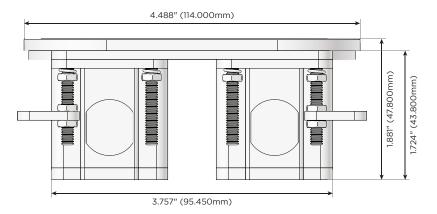

#### Plug:

Supplied with Low Profile Flat 45° Angle 120 VAC Plug

Optional Standard Straight 120 VAC Plug

Optional Straight 120 VAC Pass-through Plug

- CLEAN, COMPACT DESIGN
- **STREAMLINED**
- LOW PROFILE
- SIDE-EXITING CORDS
- **PLUG & PLAY**
- 6' AC CORD & PLUG (FLAT PLUG STANDARD)
- **CUSTOMIZABLE CONFIGURATIONS AND FINISHES**
- **UL LISTED FOR MOUNTING IN FURNITURE**
- 15A