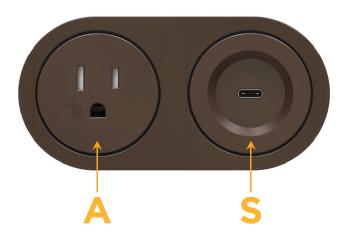

#### **Module/Port Options:**

- Tamper Resistant AC Receptacle
- USB-A & USB-C (20W)
- Double USB-A (Fast Charging Ports 18W)
- **HDMI**
- CAT 6
- 12 RJ 12
- Switched AC
- 3-Way Switch (Low Voltage)
- USB-C (45W High Speed Charging Port)
- USB-C (25W High Speed Charging Port)
- R Switched AC (Rocker Switch)
- D Dimmer Switch

#### **Modules/Ports:**

- **Tamper Resistant AC Receptacle**
- USB-C (25W High Speed Charging Port)

Distributed by

Mormax Company, Inc. \( \simeg \) 914-699-0101 8 Westchester Plaza Elmsford, NY 10523

sales@mormax.com