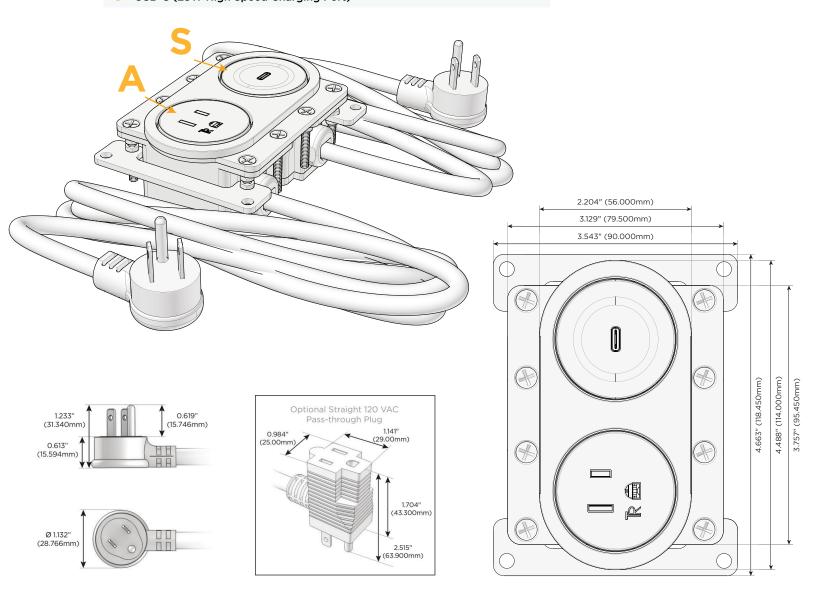

#### **Module/Port Options:**

- Tamper Resistant AC Receptacle
- USB-A & USB-C (20W)
- Double USB-A (Fast Charging Ports 18W)
- **HDMI**
- CAT 6
- 12 RJ 12
- Switched AC
- 3-Way Switch (Low Voltage)
- USB-C (45W High Speed Charging Port)
- USB-C (25W High Speed Charging Port)
- R Switched AC (Rocker Switch)
- D Dimmer Switch

#### Plug:

Supplied with Low Profile Flat 45° Angle 120 VAC Plug

Optional Standard Straight 120 VAC Plug

Optional Straight 120 VAC Pass-through Plug

- CLEAN, COMPACT DESIGN
- **STREAMLINED**
- LOW PROFILE
- SIDE-EXITING CORDS
- **PLUG & PLAY**
- 6' AC CORD & PLUG (FLAT PLUG STANDARD)
- **CUSTOMIZABLE CONFIGURATIONS AND FINISHES**
- **UL LISTED FOR MOUNTING IN FURNITURE**
- 15A

#### **Modules/Ports:**

- **Tamper Resistant AC Receptacle**
- USB-C (25W High Speed Charging Port)

Distributed by

Mormax Company, Inc. \( \simeg \) 914-699-0101 8 Westchester Plaza Elmsford, NY 10523

sales@mormax.com