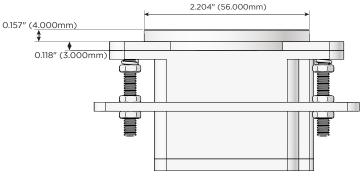

#### Plug:

Supplied with Low Profile Flat 45° Angle 120 VAC Plug

Optional Standard Straight 120 VAC Plug

Optional Straight 120 VAC Pass-through Plug

- CLEAN, COMPACT DESIGN
- **STREAMLINED**
- LOW PROFILE
- SIDE-EXITING CORDS
- **PLUG & PLAY**
- 6' AC CORD & PLUG (FLAT PLUG STANDARD)
- **CUSTOMIZABLE CONFIGURATIONS AND FINISHES**
- **UL LISTED FOR MOUNTING IN FURNITURE**
- 15A