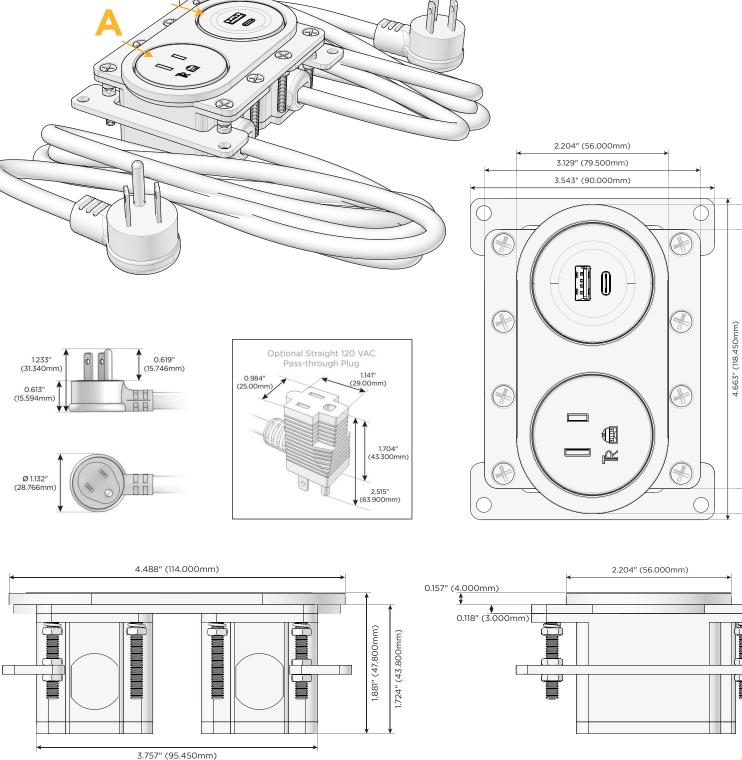

#### Module/Port Options:

- A Tamper Resistant AC Receptacle
- E USB-A & USB-C (20W)
- M Double USB-A (Fast Charging Ports 18W)
- H HDMI
- 6 CAT 6
- 12 RJ 12
- X Switched AC
- Y 3-Way Switch (Low Voltage)
- V USB-C (45W High Speed Charging Port)
- S USB-C (25W High Speed Charging Port)
- R Switched AC (Rocker Switch)
- D Dimmer Switch

#### Plug:

Supplied with Low Profile Flat 45° Angle 120 VAC Plug

- Optional Standard Straight 120 VAC Plug
- Optional Straight 120 VAC Pass-through Plug

- CLEAN, COMPACT DESIGN
- STREAMLINED
- LOW PROFILE
- SIDE-EXITING CORDS
- PLUG & PLAY
- 6' AC CORD & PLUG (FLAT PLUG STANDARD)
- CUSTOMIZABLE CONFIGURATIONS AND FINISHES
- UL LISTED FOR MOUNTING IN FURNITURE
- 15A