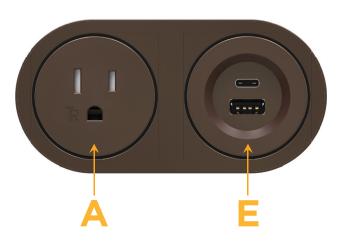

### **AC POWER & DATA CONNECTIVITY SOLUTION**

M-POWER-1TRZ-A+1TRZ-E-RZRNDSB

Specs:

- Modules/Ports:
- Α Tamper Resistant AC Receptacle
- Е USB-A & USB-C (20W)

MORMAX 

Mormax Company, Inc. 🕓 914-699-0101 8 Westchester Plaza  $\bigtriangledown$ Elmsford, NY 10523