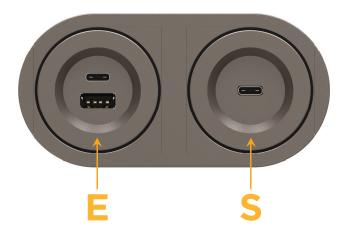

#### **Module/Port Options:**

- A Tamper Resistant AC Receptacle
- E USB-A & USB-C (20W)
- M Double USB-A (Fast Charging Ports 18W)
- H HDMI
- 6 CAT 6
- 12 RJ 12
- X Switched AC
- Y 3-Way Switch (Low Voltage)
- V USB-C (45W High Speed Charging Port)
- S USB-C (25W High Speed Charging Port)
- R Switched AC (Rocker Switch)
- Dimmer Switch

### **Modules/Ports:**

- USB-A & USB-C (20W)
- USB-C (25W High Speed Charging Port)

Distributed by

Mormax Company, Inc. 8 Westchester Plaza Elmsford, NY 10523

**914-699-0101** sales@mormax.com