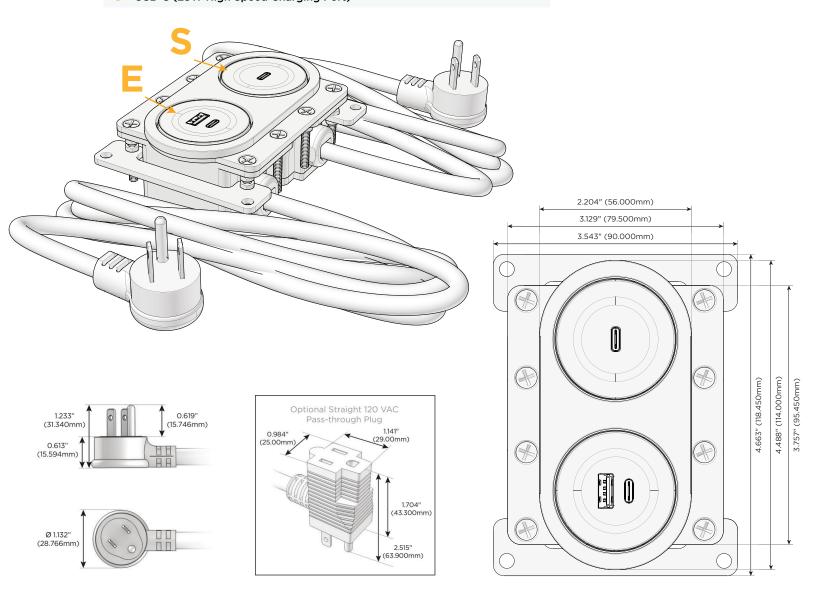

#### **Module/Port Options:**

- A Tamper Resistant AC Receptacle
- E USB-A & USB-C (20W)
- M Double USB-A (Fast Charging Ports 18W)
- H HDMI
- 6 CAT 6
- 12 RJ 12
- X Switched AC
- Y 3-Way Switch (Low Voltage)
- V USB-C (45W High Speed Charging Port)
- S USB-C (25W High Speed Charging Port)
- R Switched AC (Rocker Switch)
- Dimmer Switch

## Plug:

Supplied with Low Profile Flat 45° Angle 120 VAC Plug

Optional Standard Straight 120 VAC Plug

Optional Straight 120 VAC Pass-through Plug

- CLEAN, COMPACT DESIGN
- STREAMLINED
- LOW PROFILE
- SIDE-EXITING CORDS
- PLUG & PLAY
- 6' AC CORD & PLUG (FLAT PLUG STANDARD)
- CUSTOMIZABLE CONFIGURATIONS AND FINISHES
- UL LISTED FOR MOUNTING IN FURNITURE
- 15A

### **Modules/Ports:**

- USB-A & USB-C (20W)
- USB-C (25W High Speed Charging Port)

Distributed by

Mormax Company, Inc. 8 Westchester Plaza Elmsford, NY 10523

**914-699-0101** sales@mormax.com