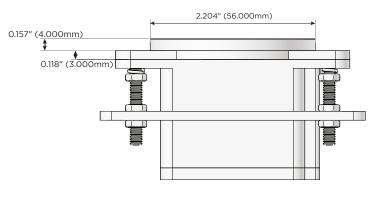

## Plug:

Supplied with Low Profile Flat 45° Angle 120 VAC Plug

Optional Standard Straight 120 VAC Plug

Optional Straight 120 VAC Pass-through Plug

- CLEAN, COMPACT DESIGN
- STREAMLINED
- LOW PROFILE
- SIDE-EXITING CORDS
- PLUG & PLAY
- 6' AC CORD & PLUG (FLAT PLUG STANDARD)
- CUSTOMIZABLE CONFIGURATIONS AND FINISHES
- UL LISTED FOR MOUNTING IN FURNITURE
- 15A