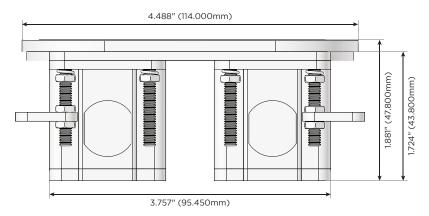

## Plug:

Supplied with Low Profile Flat 45° Angle 120 VAC Plug

Optional Standard Straight 120 VAC Plug

Optional Straight 120 VAC Pass-through Plug

- CLEAN, COMPACT DESIGN
- STREAMLINED
- LOW PROFILE
- SIDE-EXITING CORDS
- PLUG & PLAY
- 6' AC CORD & PLUG (FLAT PLUG STANDARD)
- CUSTOMIZABLE CONFIGURATIONS AND FINISHES
- UL LISTED FOR MOUNTING IN FURNITURE
- 15A