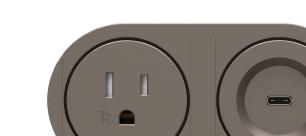

#### Module/Port Options:

- A Tamper Resistant AC Receptacle
- E USB-A & USB-C (20W)
- M Double USB-A (Fast Charging Ports 18W)
- H HDMI
- 6 CAT 6
- 12 RJ 12
- X Switched AC
- Y 3-Way Switch (Low Voltage)
- V USB-C (45W High Speed Charging Port)
- S USB-C (25W High Speed Charging Port)
- R Switched AC (Rocker Switch)
- D Dimmer Switch

#### Modules/Ports:

3.757" (95.450mm)

- **Tamper Resistant AC Receptacle** Α
- USB-C (45W High Speed Charging Port) v

ŇΓ us LISTED E491161

© 2024 Metro Light & Power, LLC. All rights reserved. US Patent No(s) 10,841,990; 10,847,959; other Patents Pending Metro Light & Power, LLC | 11 Smith St Englewood, NJ 07631 | T: 201-416-4160 | F: 208-979-4613 | info@metrolightandpower.com | www.metrolightandpower.com