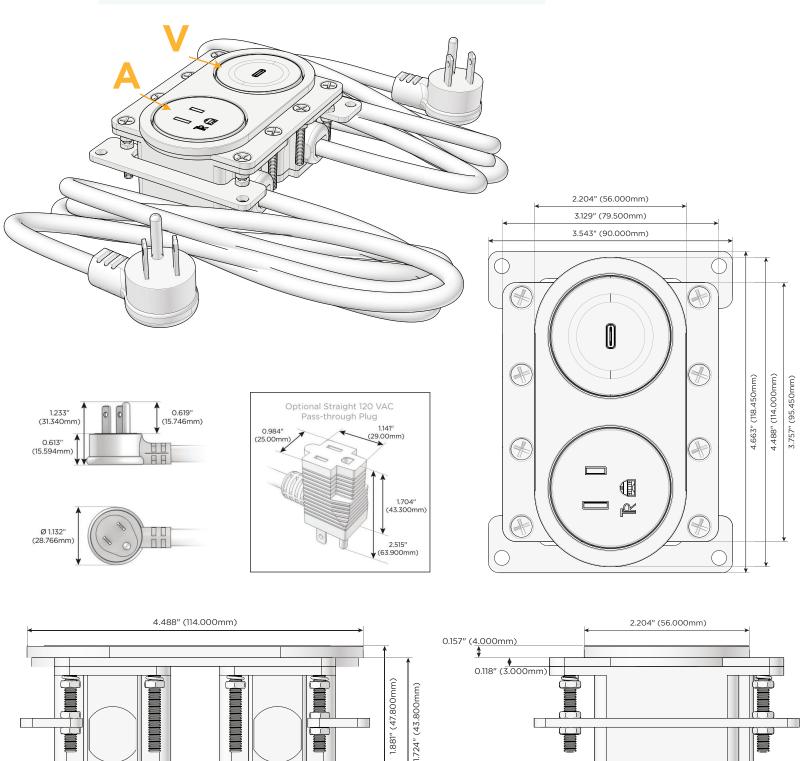

#### Module/Port Options:

- A Tamper Resistant AC Receptacle
- E USB-A & USB-C (20W)
- M Double USB-A (Fast Charging Ports 18W)
- H HDMI
- 6 CAT 6
- 12 RJ 12
- X Switched AC
- Y 3-Way Switch (Low Voltage)
- V USB-C (45W High Speed Charging Port)
- S USB-C (25W High Speed Charging Port)
- R Switched AC (Rocker Switch)
- D Dimmer Switch

#### Plug:

Supplied with Low Profile Flat 45° Angle 120 VAC Plug

- Optional Standard Straight 120 VAC Plug
- Optional Straight 120 VAC Pass-through Plug

- CLEAN, COMPACT DESIGN
- STREAMLINED
- LOW PROFILE
- SIDE-EXITING CORDS
- PLUG & PLAY
- 6' AC CORD & PLUG (FLAT PLUG STANDARD)
- CUSTOMIZABLE CONFIGURATIONS AND FINISHES
- UL LISTED FOR MOUNTING IN FURNITURE
- 15A

#### Modules/Ports:

3.757" (95.450mm)

- **Tamper Resistant AC Receptacle** Α
- USB-C (45W High Speed Charging Port) v

ŇΓ us LISTED E491161

© 2024 Metro Light & Power, LLC. All rights reserved. US Patent No(s) 10,841,990; 10,847,959; other Patents Pending Metro Light & Power, LLC | 11 Smith St Englewood, NJ 07631 | T: 201-416-4160 | F: 208-979-4613 | info@metrolightandpower.com | www.metrolightandpower.com