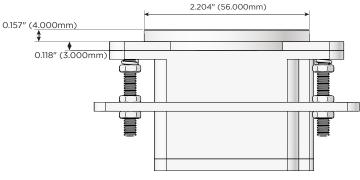

### Plug:

Supplied with Low Profile Flat 45° Angle 120 VAC Plug

Optional Standard Straight 120 VAC Plug

Optional Straight 120 VAC Pass-through Plug

- CLEAN, COMPACT DESIGN
- STREAMLINED
- LOW PROFILE
- SIDE-EXITING CORDS
- PLUG & PLAY
- 6' AC CORD & PLUG (FLAT PLUG STANDARD)
- CUSTOMIZABLE CONFIGURATIONS AND FINISHES
- UL LISTED FOR MOUNTING IN FURNITURE
- 15A