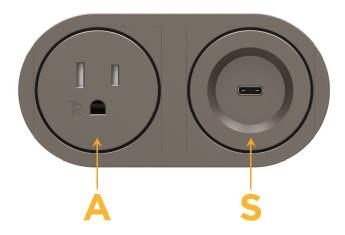

#### **Modules/Ports:**

- **Tamper Resistant AC Receptacle**
- USB-C (25W High Speed Charging Port)

Distributed by

Mormax Company, Inc. 8 Westchester Plaza Elmsford, NY 10523

**914-699-0101** sales@mormax.com