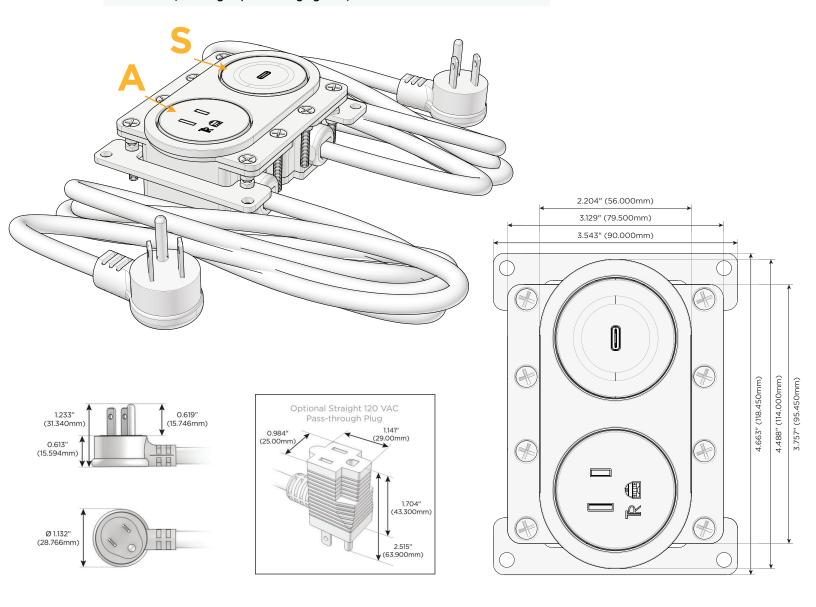

### Plug:

Supplied with Low Profile Flat 45° Angle 120 VAC Plug

Optional Standard Straight 120 VAC Plug

Optional Straight 120 VAC Pass-through Plug

- CLEAN, COMPACT DESIGN
- STREAMLINED
- LOW PROFILE
- SIDE-EXITING CORDS
- PLUG & PLAY
- 6' AC CORD & PLUG (FLAT PLUG STANDARD)
- CUSTOMIZABLE CONFIGURATIONS AND FINISHES
- UL LISTED FOR MOUNTING IN FURNITURE
- 15A

#### **Modules/Ports:**

- **Tamper Resistant AC Receptacle**
- USB-C (25W High Speed Charging Port)

Distributed by

Mormax Company, Inc. 8 Westchester Plaza Elmsford, NY 10523

**914-699-0101** sales@mormax.com