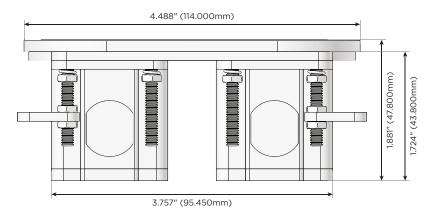

### Plug:

Supplied with Low Profile Flat 45° Angle 120 VAC Plug

Optional Standard Straight 120 VAC Plug

Optional Straight 120 VAC Pass-through Plug

- CLEAN, COMPACT DESIGN
- STREAMLINED
- LOW PROFILE
- SIDE-EXITING CORDS
- PLUG & PLAY
- 6' AC CORD & PLUG (FLAT PLUG STANDARD)
- CUSTOMIZABLE CONFIGURATIONS AND FINISHES
- UL LISTED FOR MOUNTING IN FURNITURE
- 15A