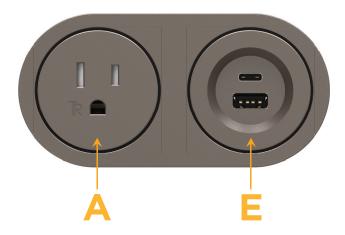

#### **Module/Port Options:**

- A Tamper Resistant AC Receptacle
- E USB-A & USB-C (20W)
- M Double USB-A (Fast Charging Ports 18W)
- H HDMI
- 6 CAT 6
- 12 RJ 12
- X Switched AC
- Y 3-Way Switch (Low Voltage)
- V USB-C (45W High Speed Charging Port)
- S USB-C (25W High Speed Charging Port)
- R Switched AC (Rocker Switch)
- Dimmer Switch

#### **Modules/Ports:**

- **Tamper Resistant AC Receptacle**
- USB-A & USB-C (20W)

Mormax Company, Inc. \( \simeg \) 914-699-0101 8 Westchester Plaza Elmsford, NY 10523

sales@mormax.com