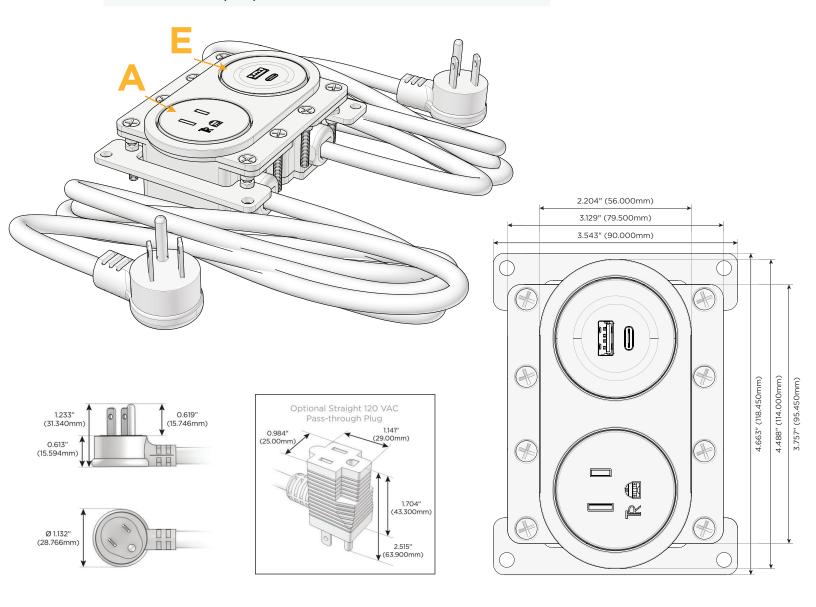

#### **Module/Port Options:**

- A Tamper Resistant AC Receptacle
- E USB-A & USB-C (20W)
- M Double USB-A (Fast Charging Ports 18W)
- H HDMI
- 6 CAT 6
- 12 RJ 12
- X Switched AC
- Y 3-Way Switch (Low Voltage)
- V USB-C (45W High Speed Charging Port)
- S USB-C (25W High Speed Charging Port)
- R Switched AC (Rocker Switch)
- Dimmer Switch

#### Plug:

Supplied with Low Profile Flat 45° Angle 120 VAC Plug

Optional Standard Straight 120 VAC Plug

Optional Straight 120 VAC Pass-through Plug

- CLEAN, COMPACT DESIGN
- STREAMLINED
- LOW PROFILE
- SIDE-EXITING CORDS
- PLUG & PLAY
- 6' AC CORD & PLUG (FLAT PLUG STANDARD)
- CUSTOMIZABLE CONFIGURATIONS AND FINISHES
- UL LISTED FOR MOUNTING IN FURNITURE
- 15A

#### **Modules/Ports:**

- **Tamper Resistant AC Receptacle**
- USB-A & USB-C (20W)

Mormax Company, Inc. \( \simeg \) 914-699-0101 8 Westchester Plaza Elmsford, NY 10523

sales@mormax.com