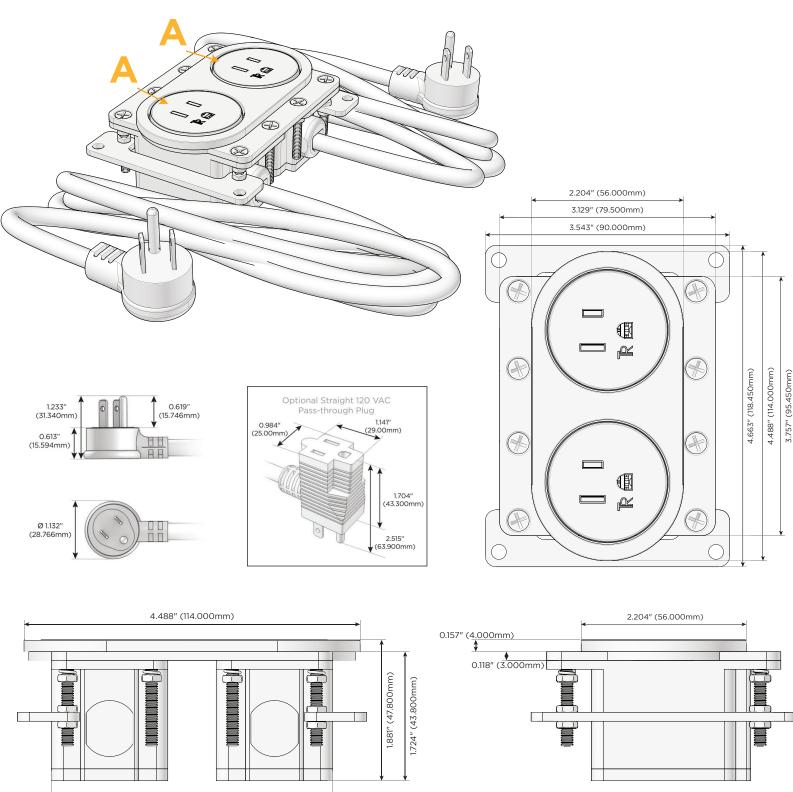

## M-POWER-1T+1T

**AC POWER & DATA CONNECTIVITY SOLUTION** 

M-POWER-1TM2-A+1TM2-A-M2RNDSB

Metro Light & Power's line of power & data solutions offers sophisticated design elements combined with greater ease of installation. Streamlined and low-profile, enhanced by side-exiting cords, our outlets advance the industry with their cutting edge look and feel. We believe flexibility is key, and we provide a variety of mounting options, including the ability to mount in limited spaces. Our outlets are available in many finishes and configurations, in addition to a custom color and finish capability for our clients.

# M-POWER-1T+1T

### **AC POWER & DATA CONNECTIVITY SOLUTION**

M-POWER-1TM2-A+1TM2-A-M2RNDSB

Specs:

#### Modules/Ports:

Α Tamper Resistant AC Receptacle

Mormax Company, Inc. 🕓 914-699-0101 8 Westchester Plaza Elmsford, NY 10523

Distributed by

sales@mormax.com  $\bigtriangledown$ 🔗 mormax.com

© 2024 Metro Light & Power, LLC. All rights reserved. US Patent No(s) 10,841,990; 10,847,959; other Patents Pending Metro Light & Power, LLC | 11 Smith St Englewood, NJ 07631 | T: 201-416-4160 | F: 208-979-4613 | info@metrolightandpower.com | www.metrolightandpower.com

#### Plug:

Supplied with Low Profile Flat 45° Angle 120 VAC Plug

- Optional Standard Straight 120 VAC Plug
- Optional Straight 120 VAC Pass-through Plug

- CLEAN, COMPACT DESIGN
- STREAMLINED
- LOW PROFILE
- SIDE-EXITING CORDS
- PLUG & PLAY
- 6' AC CORD & PLUG (FLAT PLUG STANDARD)
- CUSTOMIZABLE CONFIGURATIONS AND FINISHES
- UL LISTED FOR MOUNTING IN FURNITURE
- 15A