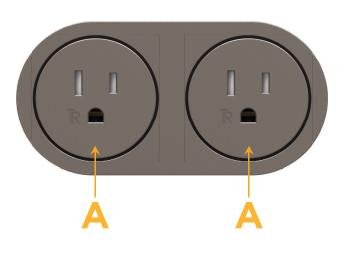

#### Modules/Ports:

Α Tamper Resistant AC Receptacle

Mormax Company, Inc. 🕓 914-699-0101 8 Westchester Plaza Elmsford, NY 10523

Distributed by

sales@mormax.com  $\bigtriangledown$ 🔗 mormax.com

© 2024 Metro Light & Power, LLC. All rights reserved. US Patent No(s) 10,841,990; 10,847,959; other Patents Pending Metro Light & Power, LLC | 11 Smith St Englewood, NJ 07631 | T: 201-416-4160 | F: 208-979-4613 | info@metrolightandpower.com | www.metrolightandpower.com